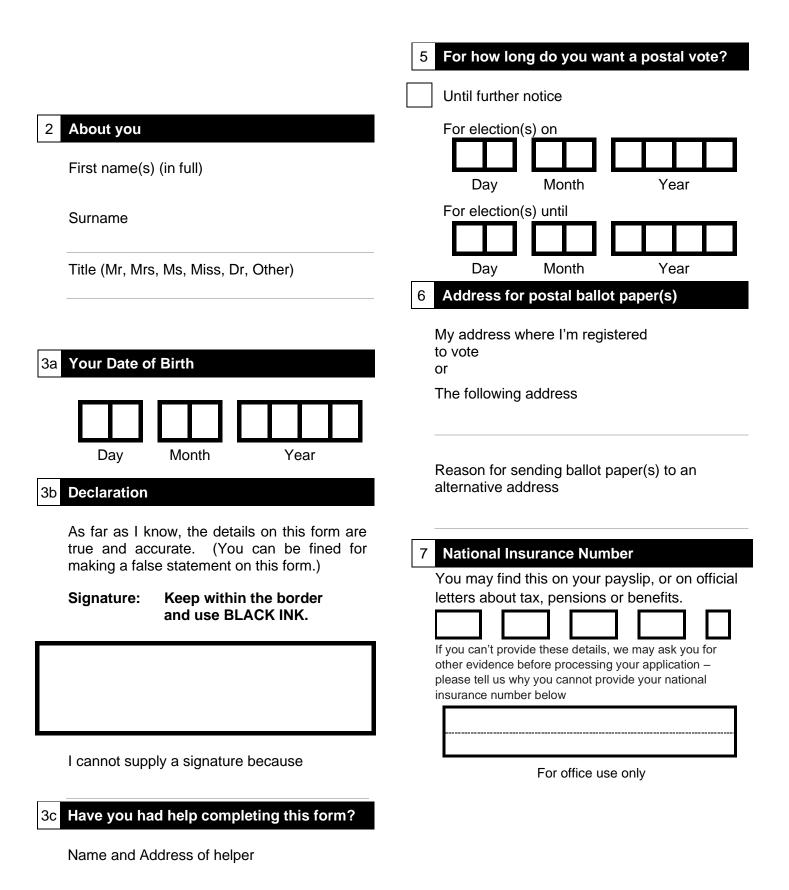

## **Application Form to Vote by Post**

Please complete in **BLACK INK and BLOCK CAPITALS** and return to Election Office, Electoral Registration, The Rhadyr, Usk, NP15 1GA.

Address where you are registered to vote

4 Postal vote for which elections

All Elections I am entitled to vote in