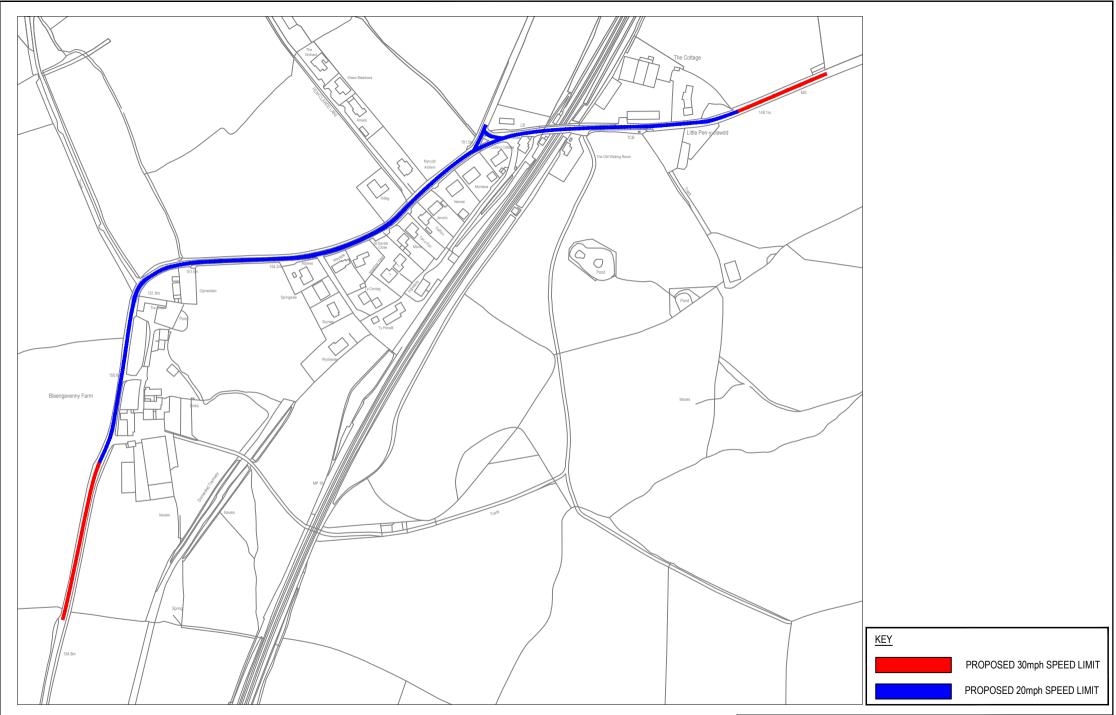

|                                                                        |  |  |                                                |                 |                   | Date | Description                                                                                                                                                                                                                                           | Drawn                              | Chkd                                  |
|------------------------------------------------------------------------|--|--|------------------------------------------------|-----------------|-------------------|------|-------------------------------------------------------------------------------------------------------------------------------------------------------------------------------------------------------------------------------------------------------|------------------------------------|---------------------------------------|
| MARK HAND<br>HEAD OF PLACEMAKING, REGENERATION,<br>HIGHWAYS & FLOODING |  |  | Drawing Title<br>TRAFFIC REGULATION ORDER PLAN | Drawn By<br>TJG | <b>DO</b>         |      | Drawing No.<br>2088                                                                                                                                                                                                                                   | Rev                                | REV                                   |
|                                                                        |  |  |                                                | Scale<br>NTS    | Date<br>29/04/202 | 2    | THIS MAY IS REPRODUCED FROM GORMANCE SURVEY MATERIAL WITH THE PERMISSION OF ORDMANCE SURVEY ON<br>MALEST'S STATIONERY FORCE COPYRIGHT MUNITIVISIES REPRODUCTION INFRINGES CROWN COPYRIGHT AND<br>PROCEEDINGS. MONMOUTHSHIRE COUNTY COUNCE LA091212000 | EHALF OF THE CO<br>MAY LEAD TO PRO | ONTROLLER OF HER<br>SECUTION OR CIVIL |