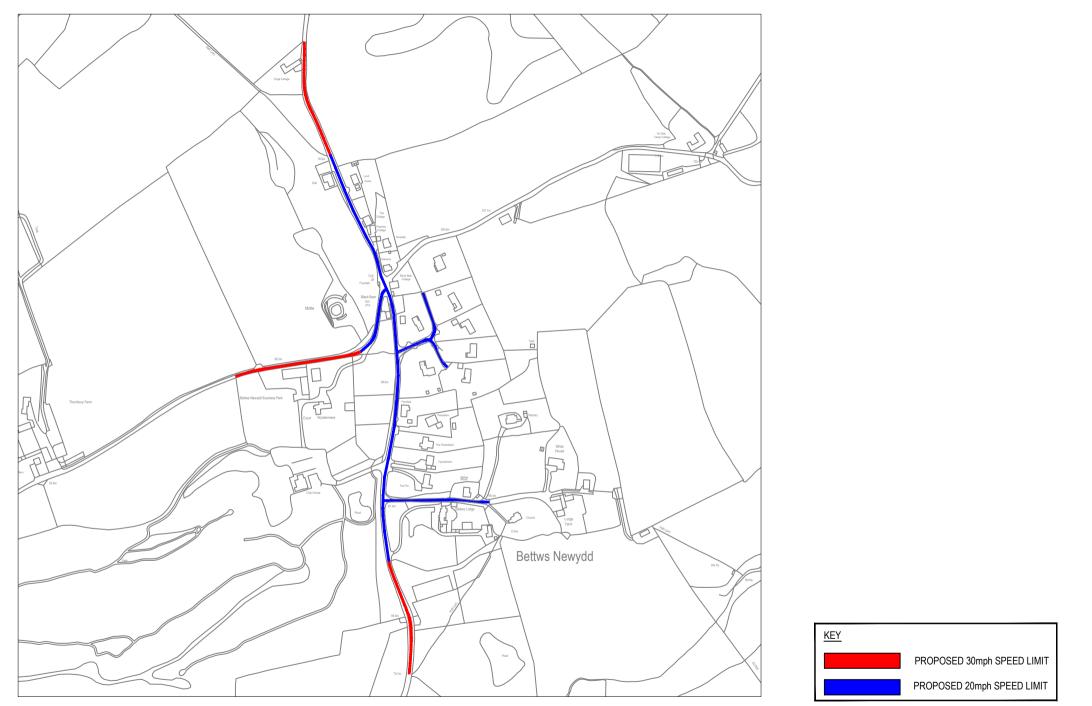

|                                              |                                                           |     |                                              |                                                |                 | Rev No.          | Date | Description                                                                                                                                                                                                                                                                                         | Drawn | Chkd |
|----------------------------------------------|-----------------------------------------------------------|-----|----------------------------------------------|------------------------------------------------|-----------------|------------------|------|-----------------------------------------------------------------------------------------------------------------------------------------------------------------------------------------------------------------------------------------------------------------------------------------------------|-------|------|
| 3                                            | MARK HAND                                                 | W S | Job Title<br>20 MPH ADDITION - BETTWS NEWYDD | Drawing Title<br>TRAFFIC REGULATION ORDER PLAN | Drawn By<br>TJG | Checked<br>PC    |      | Drawing No.<br>2085                                                                                                                                                                                                                                                                                 | F     | REV  |
| monmouthshire<br>county council<br>sir jynny | HEAD OF PLACEMAKING, REGENERATION,<br>HIGHWAYS & FLOODING |     |                                              |                                                | Scale<br>NTS    | Date<br>12/08/22 |      | THIS MAY IS REPRODUCED FROM ORDANCE SUMPLY MATERIAL WITH THE PRIMASSION OF ORDANACE SUMPLY ON BENALY OF THE CONTROLL<br>MASETYS STATOMETY OFFICE: COPYRICT: MUNITIONES DEPENDIQUITION INFRINGES CROWN COPYRIGHT AND MAY LEAD TO PROSECUTIO<br>PROCEEDINGS. MOMOLITI-SHEE COUNTY COUNCL LABORIT.2000 |       |      |