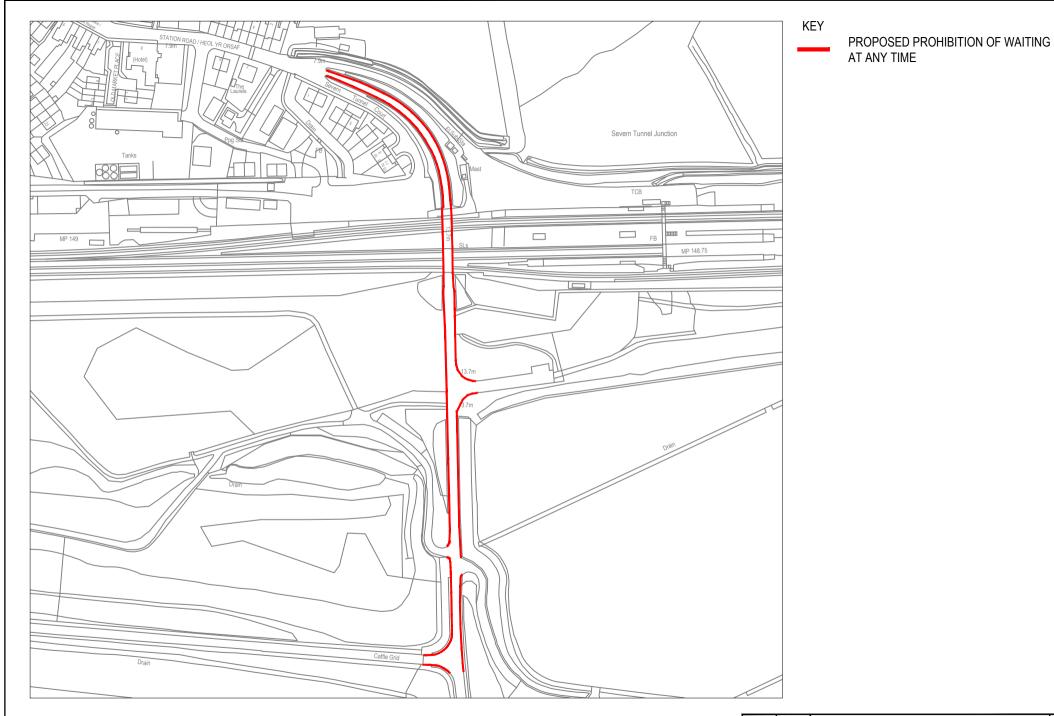

|                |                                                                        |       |                                      |                                                                                        |                 | Rev No.          | Date | Description                                                                                                                                                                                                                                            | Drawn | Chkd |  |
|----------------|------------------------------------------------------------------------|-------|--------------------------------------|----------------------------------------------------------------------------------------|-----------------|------------------|------|--------------------------------------------------------------------------------------------------------------------------------------------------------------------------------------------------------------------------------------------------------|-------|------|--|
| mon mouthshire | MARK HAND<br>HEAD OF PLACEMAKING, REGENERATION,<br>HIGHWAYS & FLOODING | W + S | STATION ROAD & UNNAMED ROAD - ROGIET | PROPOSED PROHIBITION OF WAITING<br>AT ANY TIME<br>STATION BOAD & UNNAMED BOAD - BOGIET | Drawn By<br>TJG |                  |      | Drawing No.<br>1989                                                                                                                                                                                                                                    |       | REV  |  |
|                |                                                                        |       |                                      |                                                                                        | Scale<br>N.T.S. | Date<br>16/12/22 |      | THIS MAP IS REPROLUCED FROM CROINNICE SURVEY MATERIAL WITH THE PERMISSION OF ORDINALCE SURVEY ON<br>MALESTY STATIONERY OFFICE COMPRISELY MUNITORIES DEPROTOTION INFRINGES CROWN COPYRIGHT AND<br>PROCEEDINGS. MOMOUTH-SHIRE COUNTY COUNCIL LAGRID.2000 |       |      |  |