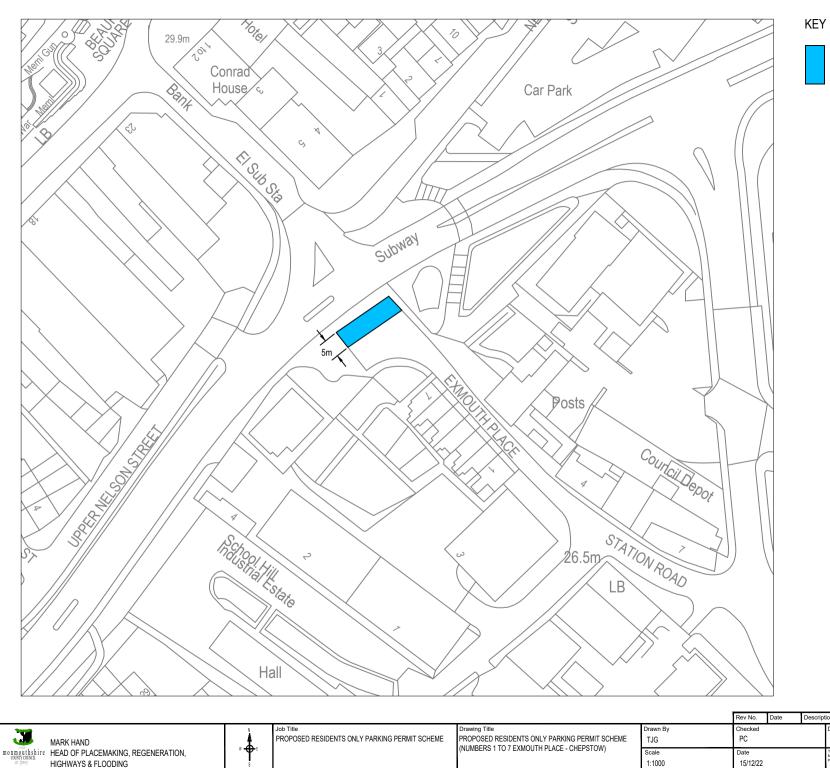

PROPOSED RESIDENTS PARKING PERMIT ONLY (NO'S 1 TO 7 EXMOUTH PLACE)

|                                         |                                                                                            |                                               | Rev No.          | Date          | Descrip | tion                                                                                                                                                                                                                                                               | Orawn               | Chkd |     |
|-----------------------------------------|--------------------------------------------------------------------------------------------|-----------------------------------------------|------------------|---------------|---------|--------------------------------------------------------------------------------------------------------------------------------------------------------------------------------------------------------------------------------------------------------------------|---------------------|------|-----|
| 3                                       | ROPOSED RESIDENTS ONLY PARKING PERMIT SCHEME PROPOSED RESIDENTS ONLY PARKING PERMIT SCHEME | PROPOSED RESIDENTS ONLY PARKING PERMIT SCHEME | Drawn By<br>TJG  | Checked<br>PC |         |                                                                                                                                                                                                                                                                    | Drawing No.<br>1987 | Re   | REV |
| יין אין אין אין אין אין אין אין אין אין |                                                                                            | Scale<br>1:1000                               | Date<br>15/12/22 |               |         | THIS MAY IS REPRODUCED FROM ORDINANCE SURVEY MATERIAL WITH THE PERMISSION OF ORDINANCE SURVEY ON BEHALF OF THE CONTROLLER OF HER MALESTYS STRANGEY OFFICE OFFICE HIS AND MAY LEAD TO PROSECUTION OR CIVIL PROCEEDINGS. MONMOUTH-SHIRE COUNTY COUNCIL LA09012, 2000 |                     |      |     |