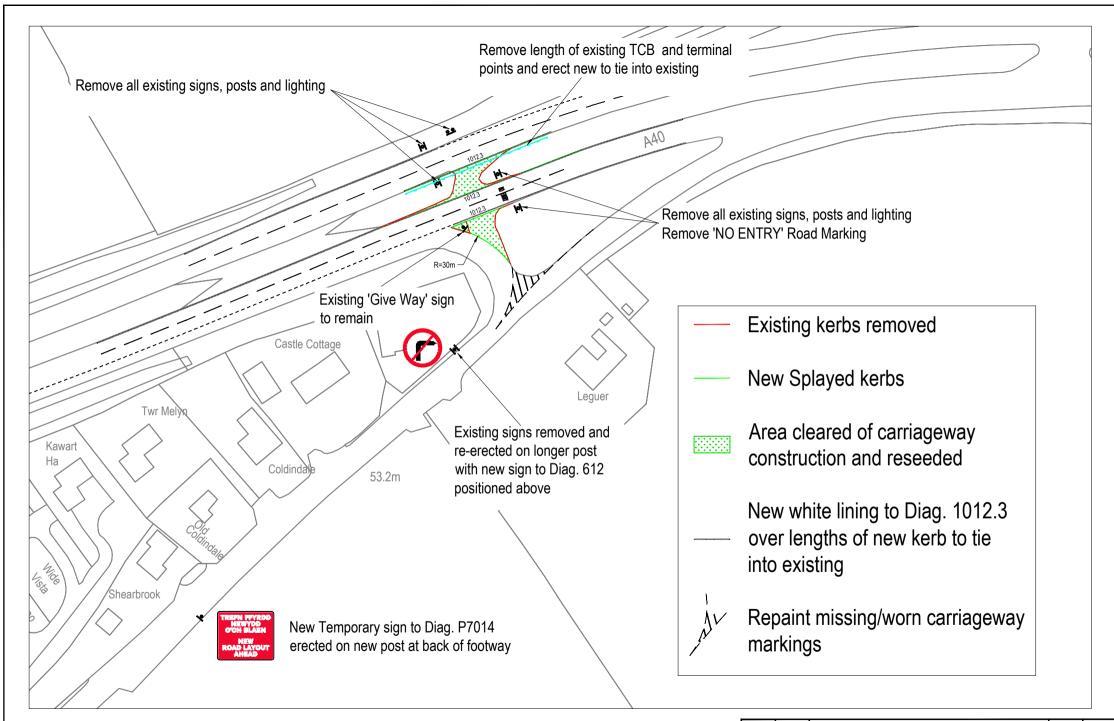

|                                                                                     |  |                                                                                |                                  |                 | Rev No.           | Date | Description                                                                                                                                                                                                                                                        | Drawn                                                       | Chkd |
|-------------------------------------------------------------------------------------|--|--------------------------------------------------------------------------------|----------------------------------|-----------------|-------------------|------|--------------------------------------------------------------------------------------------------------------------------------------------------------------------------------------------------------------------------------------------------------------------|-------------------------------------------------------------|------|
| MARK HAND<br>MARK HAND<br>HEAD OF PLACEMAKING, REGENERATION,<br>HIGHWAYS & FLOODING |  | Job Title Drawing Title RAGLAN - A40 PROHIBITION OF RIGHT TURN PROPOSED LAYOUT | Drawing Title<br>PROPOSED LAYOUT | Drawn By<br>TJG |                   |      | Drawing No.<br>1977                                                                                                                                                                                                                                                | F                                                           | REV  |
|                                                                                     |  |                                                                                |                                  | Scale<br>NTS    | Date<br>16/11/202 | 22   | THES MAP IS REPRODUCED FROM ORDINANCE SURVEY VANTERIAL WITH THE PERMISSION OF ORDINANCE SURVEY ON BEH<br>MALESTYS STATIOREN'S OFFICE COPYRIGHT UNAUTHORSES DERPODUCTION INFRINCES CROWN COPYRIGHT AND MAY<br>PROCEEDINGS. MONINCUTHENERE COUNTY COUNCIL LABORIZZOO | LF OF THE CONTROLLER OF HER<br>LEAD TO PROSECUTION OR CIVIL |      |