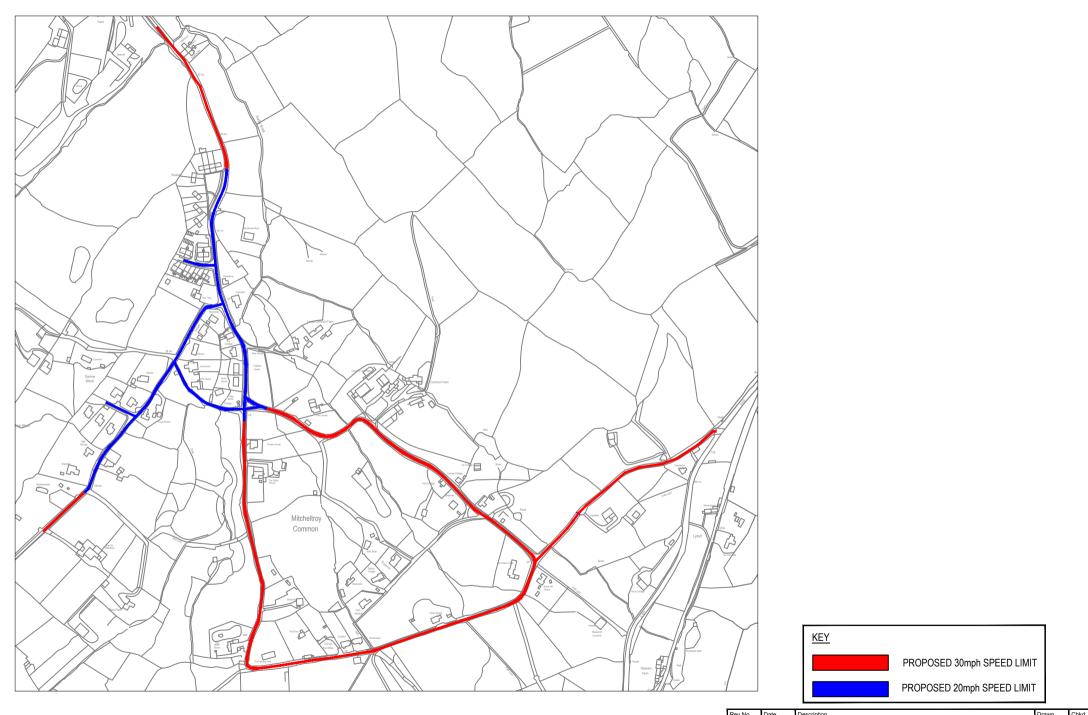

|                                                                        |     |   |                                                |                 | Rev No.          | Date | Description D                                                                                                                                                                                                                                          | rawn | Chkd |
|------------------------------------------------------------------------|-----|---|------------------------------------------------|-----------------|------------------|------|--------------------------------------------------------------------------------------------------------------------------------------------------------------------------------------------------------------------------------------------------------|------|------|
| MARK HAND<br>HEAD OF PLACEMAKING, REGENERATION,<br>HIGHWAYS & FLOODING | W S | - | Drawing Title<br>TRAFFIC REGULATION ORDER PLAN | Drawn By<br>TJG | Checked<br>PC    |      | Drawing No.<br>1968                                                                                                                                                                                                                                    | Re   | REV  |
|                                                                        |     |   |                                                | Scale<br>NTS    | Date<br>05/07/22 |      | THIS MAY IS REPRODUCED FROM ORDINANCE SURVEY MATERIAL WITH THE PROCESSION OF ORDINANCE SURVEY ON BENAL<br>MALESTS STATONERY OFFICE COPYRIGHT AUXILTRORED REPROCED FROM DEPARTMENT AND MAY LE<br>PROCEEDINGS. MOMOUTH-SHIRE COUNTY COUNCIL LA02012,2000 |      |      |