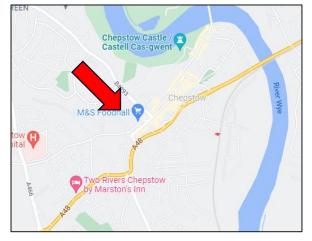

# LOCATION

Hanbury House is situated on Welsh Street in a prominent position in Chepstow Town Centre directly opposite Wilko and the main Town Centre car park. Chepstow benefits from excellent transport links from the A48 on to the M48/M4 motorways and Severn Crossings.