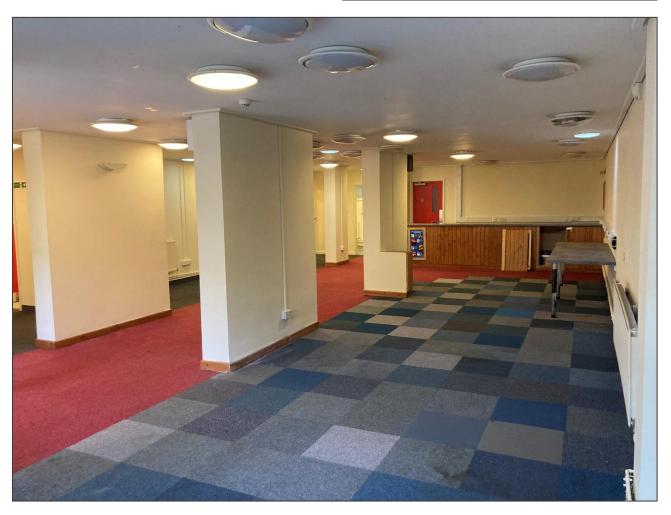

#### DESCRIPTION

The unit comprises of the following approximate accommodation and dimensions:-Main floor area 1322 sq.m / 14,230 sq.ft Kitchen 13.3 sq.m / 143 sq.ft

Separate ladies and gents toilets within the unit plus access to disabled toilet in a communal hallway.