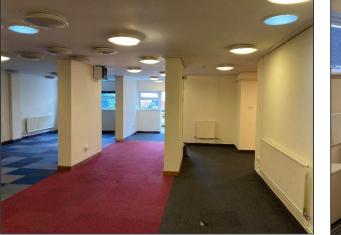

#### DESCRIPTION

The unit comprises of the following approximate accommodation and dimensions:-Main floor area 1322 sq.m / 14,230 sq.ft Kitchen 13.3 sq.m / 143 sq.ft

Separate ladies and gents toilets within the unit plus access to disabled toilet in a communal hallway.