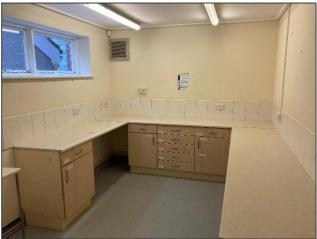

#### DESCRIPTION

The unit comprises of the following approximate accommodation and dimensions:-Main floor area 1322 sq.m / 14,230 sq.ft Kitchen 13.3 sq.m / 143 sq.ft

Separate ladies and gents toilets within the unit plus access to disabled toilet in a communal hallway.