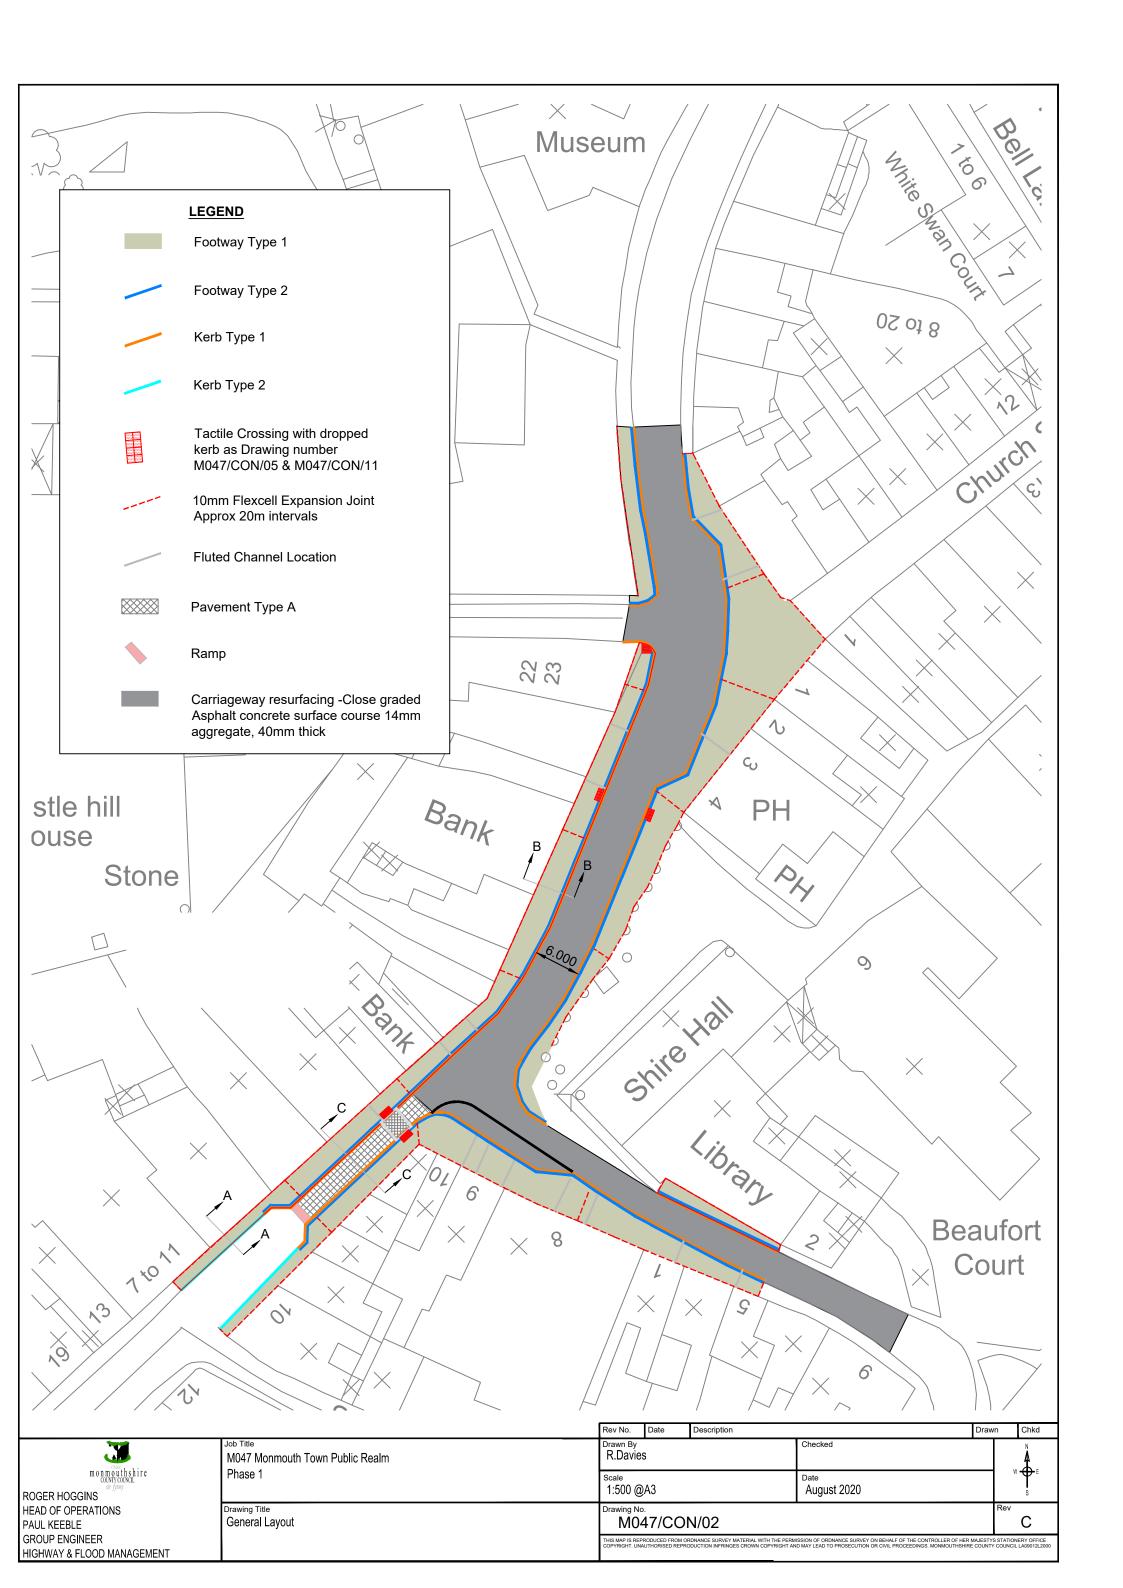

| 1 |               |                                           |
|---|---------------|-------------------------------------------|
|   | 70            | ROGER HOGGINS                             |
| ı |               | HEAD OF OPERATIONS                        |
| ı | monmouthshire | PAUL KEEBLE                               |
| ı | sir fynwy     | GROUP ENGINEER HIGHWAY & FLOOD MANAGEMENT |
|   |               |                                           |

W S

Job Title M047 Monmouth Town Public Realm Phase 1 Drawing Title Footway Details Rev No. Date Description Drawn Chkd

Drawn By
R. Davies P. Deidun Drawing No.
M047/CON/04

Scale
1:20 Draw is reproduced from ordinance survey material, with the permission of ordinance survey on Behalf of the Controller of Her Majestry