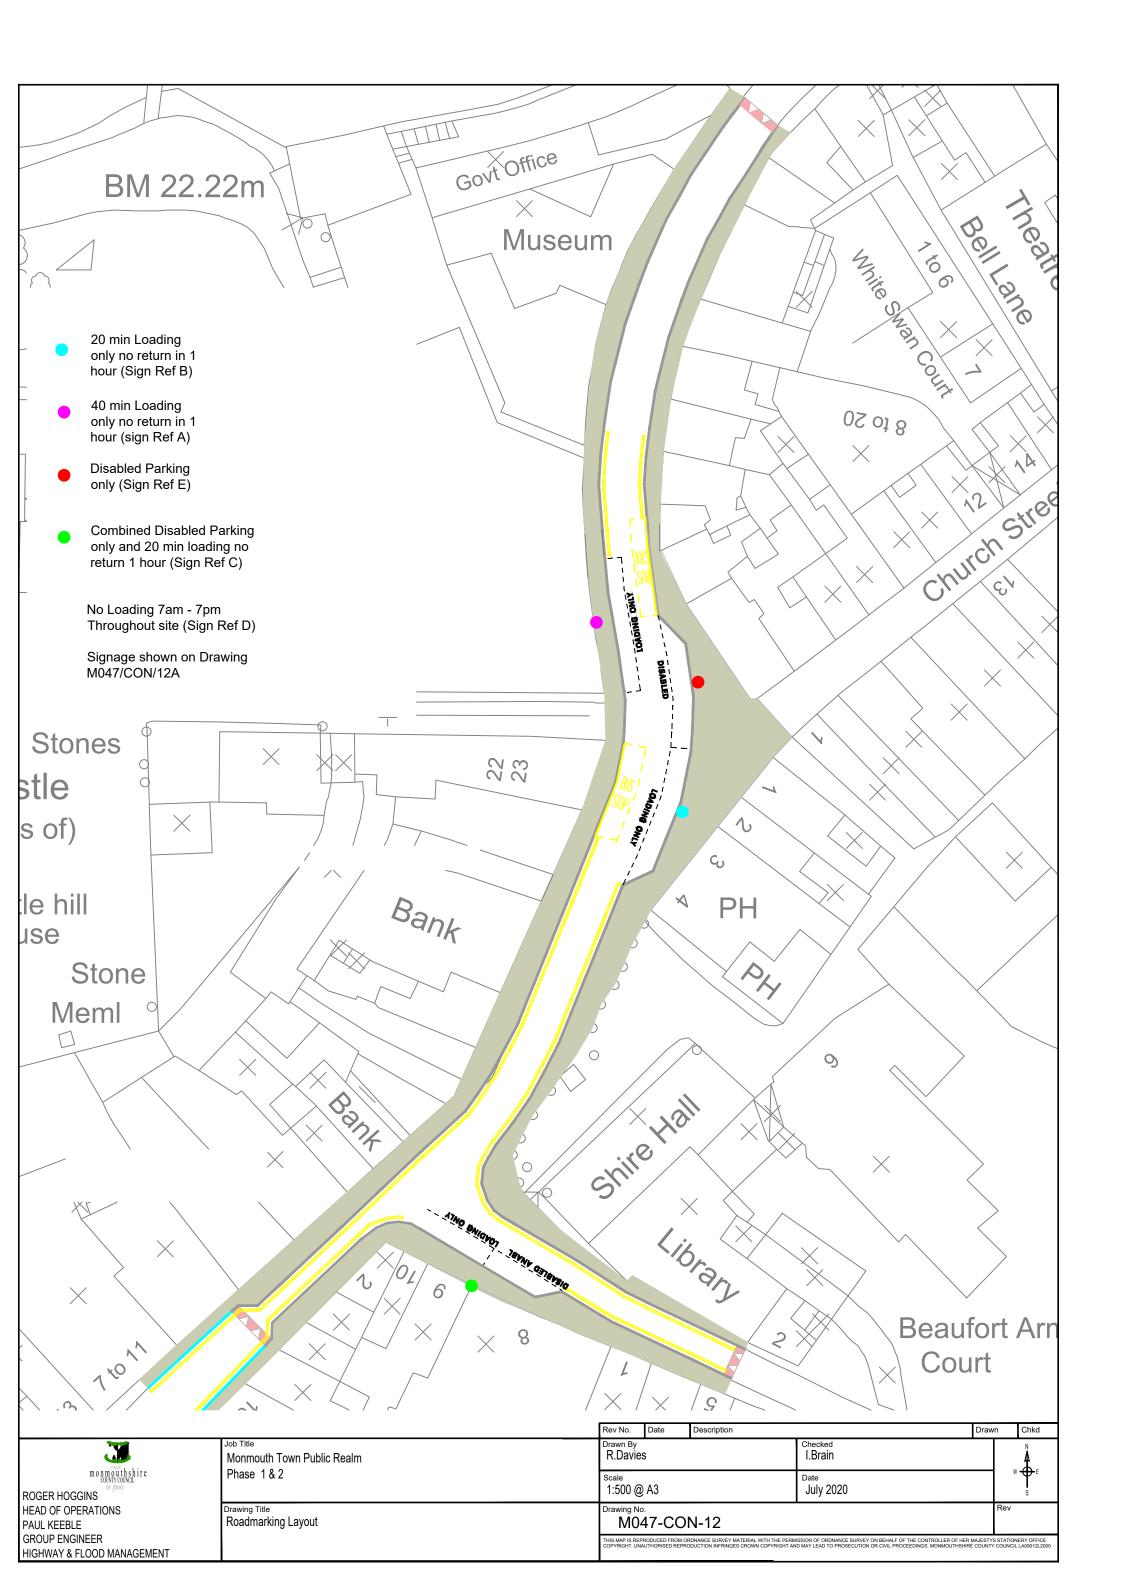

| 1 |               |                                           |
|---|---------------|-------------------------------------------|
|   | 70            | ROGER HOGGINS                             |
| ı |               | HEAD OF OPERATIONS                        |
| ı | monmouthshire | PAUL KEEBLE                               |
| ı | sir fynwy     | GROUP ENGINEER HIGHWAY & FLOOD MANAGEMENT |
|   |               |                                           |