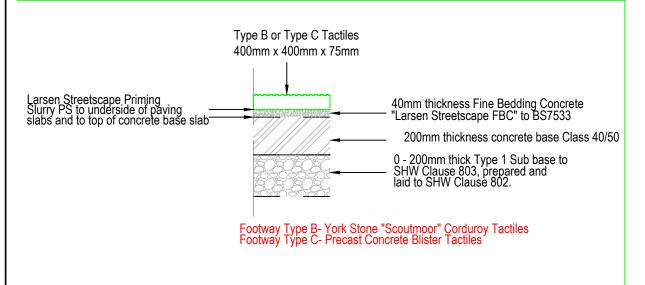

| 1 |               |                                           |
|---|---------------|-------------------------------------------|
|   | 70            | ROGER HOGGINS                             |
| ı |               | HEAD OF OPERATIONS                        |
| ı | monmouthshire | PAUL KEEBLE                               |
| ı | sir fynwy     | GROUP ENGINEER HIGHWAY & FLOOD MANAGEMENT |
|   |               |                                           |

W S

Job Title M047 Monmouth Town Public Realm Phase 1 Drawing Title Footway Details Rev No. Date Description Drawn Chkd

Drawn By
R. Davies P. Deidun Drawing No.
M047/CON/04

Scale
1:20 Draw is reproduced from ordinance survey material, with the permission of ordinance survey on Behalf of the Controller of Her Majestry's sta