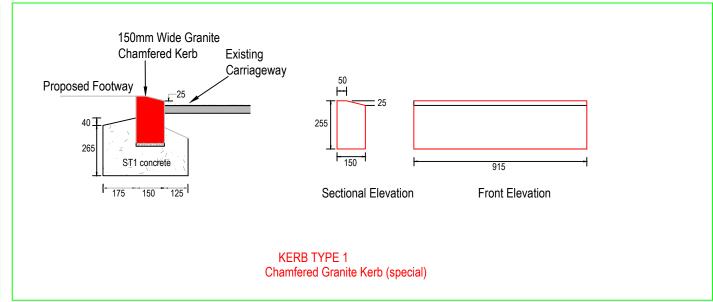

| 1 |               |                                           |
|---|---------------|-------------------------------------------|
|   | 70            | ROGER HOGGINS                             |
| ı |               | HEAD OF OPERATIONS                        |
| ı | monmouthshire | PAUL KEEBLE                               |
| ı | sir fynwy     | GROUP ENGINEER HIGHWAY & FLOOD MANAGEMENT |
|   |               |                                           |

W S

Job Title M047 Monmouth Town Public Realm Phase 1 Drawing Title Footway Details Rev No. Date Description Drawn Chkd

Drawn By
R. Davies P. Deidun Drawing No.
M047/CON/04

Scale
1:20 Draw is reproduced from ordinance survey material, with the permission of ordinance survey on Behalf of the Controller of Her Majestry's s