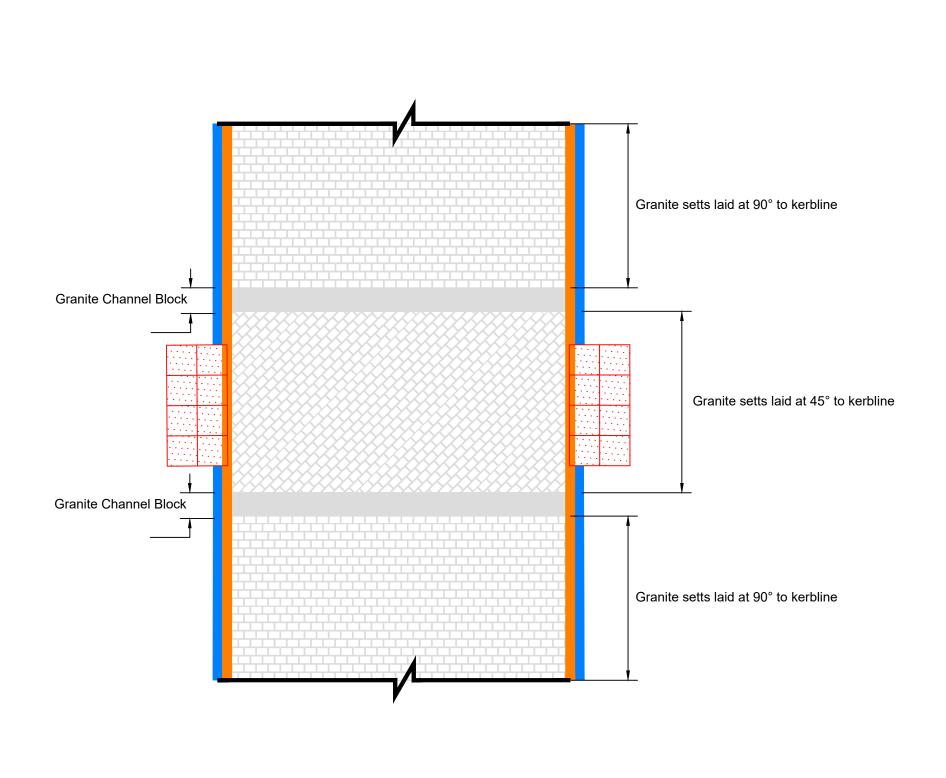

## **Uncontrolled Crossing Point Laying Pattern**

|                                                        |                                         | Rev No.                            | Date                                                                                                                                                                                                                                                                        | Description |                    | Drav | vn Chko                                |  |
|--------------------------------------------------------|-----------------------------------------|------------------------------------|-----------------------------------------------------------------------------------------------------------------------------------------------------------------------------------------------------------------------------------------------------------------------------|-------------|--------------------|------|----------------------------------------|--|
| monmouthshire connycound representations ROGER HOGGINS | M047 Monmouth Town Public Realm Phase 1 | Drawn By<br>R.Davies               | 6                                                                                                                                                                                                                                                                           | •           | Checked            | -    | W S                                    |  |
|                                                        |                                         | Scale<br>1:50                      |                                                                                                                                                                                                                                                                             |             | Date<br>March 2020 |      |                                        |  |
| HEAD OF OPERATIONS<br>PAUL KEEBLE                      | Drawing Title Crossing Point Detail     |                                    | Drawing No. M047/CON/11                                                                                                                                                                                                                                                     |             |                    |      | Rev                                    |  |
| GROUP ENGINEER HIGHWAY & FLOOD MANAGEMENT              |                                         | THIS MAP IS REPI<br>COPYRIGHT. UNA | THIS MAP IS REPRODUCED FROM ORDNANCE SURVEY MATERIAL WITH THE PERMISSION OF ORDNANCE SURVEY ON BEHALF OF THE CONTROLLER OF HER MAJESTS COPYRIGHT. UNAUTHORISED REPRODUCTION INFRINGES GROWN COPYRIGHT AND MAY LEAD TO PROSECUTION OR CIVIL PROCEEDINGS. MONMOUTHSHIRE COUNT |             |                    |      | 'S STATIONERY OFF<br>Y COUNCIL LA09012 |  |