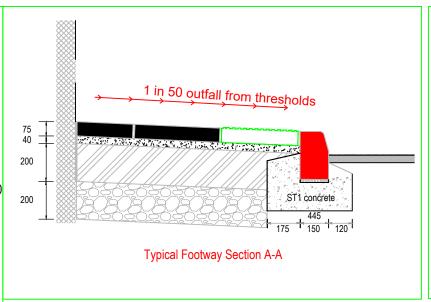

W S

Job Title M047 Monmouth Town Public Realm Phase 1 Drawing Title Footway Details Rev No. Date Description Drawn Chkd

Drawn By
R. Davies P. Deidun Drawing No.
M047/CON/04

Scale
1:20 Draw is reproduced from ordinance survey material, with the permission of ordinance survey on Behalf of the Controller of Her Majestry's stationery of Frice Controller Contr