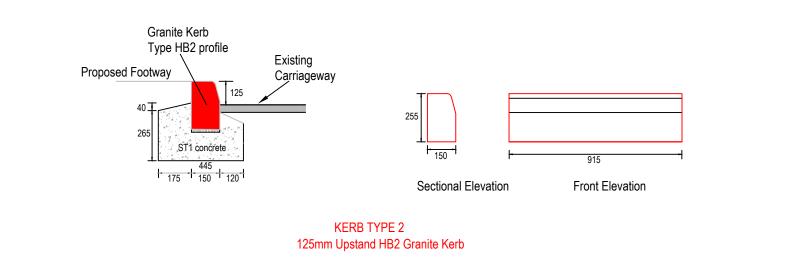

W S

Job Title M047 Monmouth Town Public Realm Phase 1 Drawing Title Footway Details Rev No. Date Description Drawn Chkd

Drawn By
R. Davies P. Deidun Drawing No.
M047/CON/04

Scale
1:20 Draw is reproduced from ordinance survey material, with the permission of ordinance survey on Behalf of the Controller of Her Majestry's stationery of Frice Controller Contr