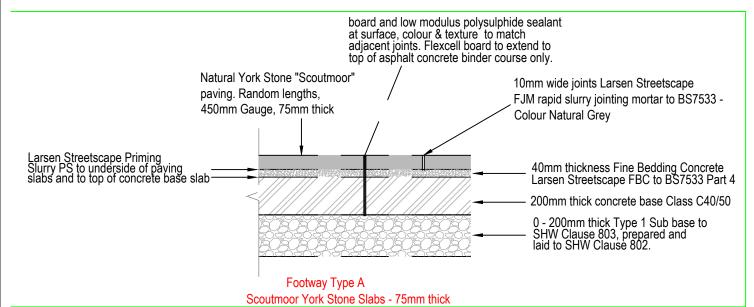

| 1 |               |                                           |
|---|---------------|-------------------------------------------|
|   | 70            | ROGER HOGGINS                             |
| ı |               | HEAD OF OPERATIONS                        |
| ı | monmouthshire | PAUL KEEBLE                               |
| ı | sir fynwy     | GROUP ENGINEER HIGHWAY & FLOOD MANAGEMENT |
|   |               |                                           |

W S

Job Title M047 Monmouth Town Public Realm Phase 1 Drawing Title Footway Details Rev No. Date Description Drawn Chkd

Drawn By
R. Davies P. Deidun Drawing No.
M047/CON/04

Scale
1:20 Draw is reproduced from ordinance survey material, with the permission of ordinance survey on Behalf of the Controller of Her Majestry's