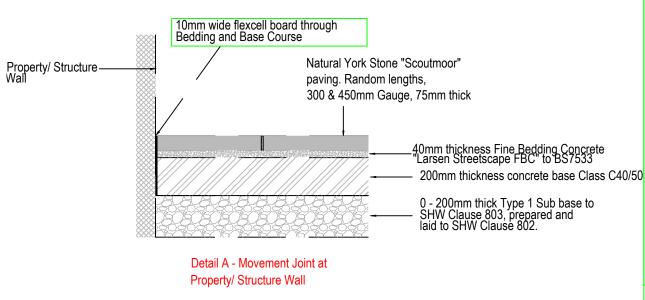

W S

Job Title M047 Monmouth Town Public Realm Phase 1 Drawing Title Footway Details Rev No. Date Description Drawn Chkd

Drawn By
R. Davies P. Deidun Drawing No.
M047/CON/04

Scale
1:20 Draw is reproduced from ordinance survey material, with the permission of ordinance survey on Behalf of the Controller of Her Majestry's stationery of Frice Controller Contr