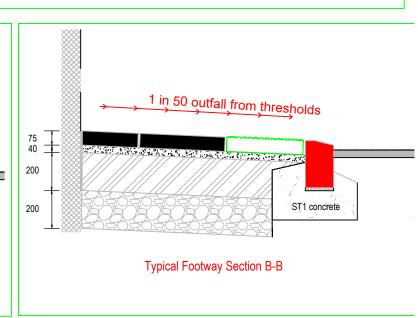

W S

Job Title M047 Monmouth Town Public Realm Phase 1 Drawing Title Footway Details Rev No. Date Description Drawn Chkd

Drawn By
R. Davies P. Deidun Drawing No.
M047/CON/04

Scale
1:20 Draw is reproduced from ordinance survey material, with the permission of ordinance survey on Behalf of the Controller of Her Majestry's stationery of Frice Controller Contr