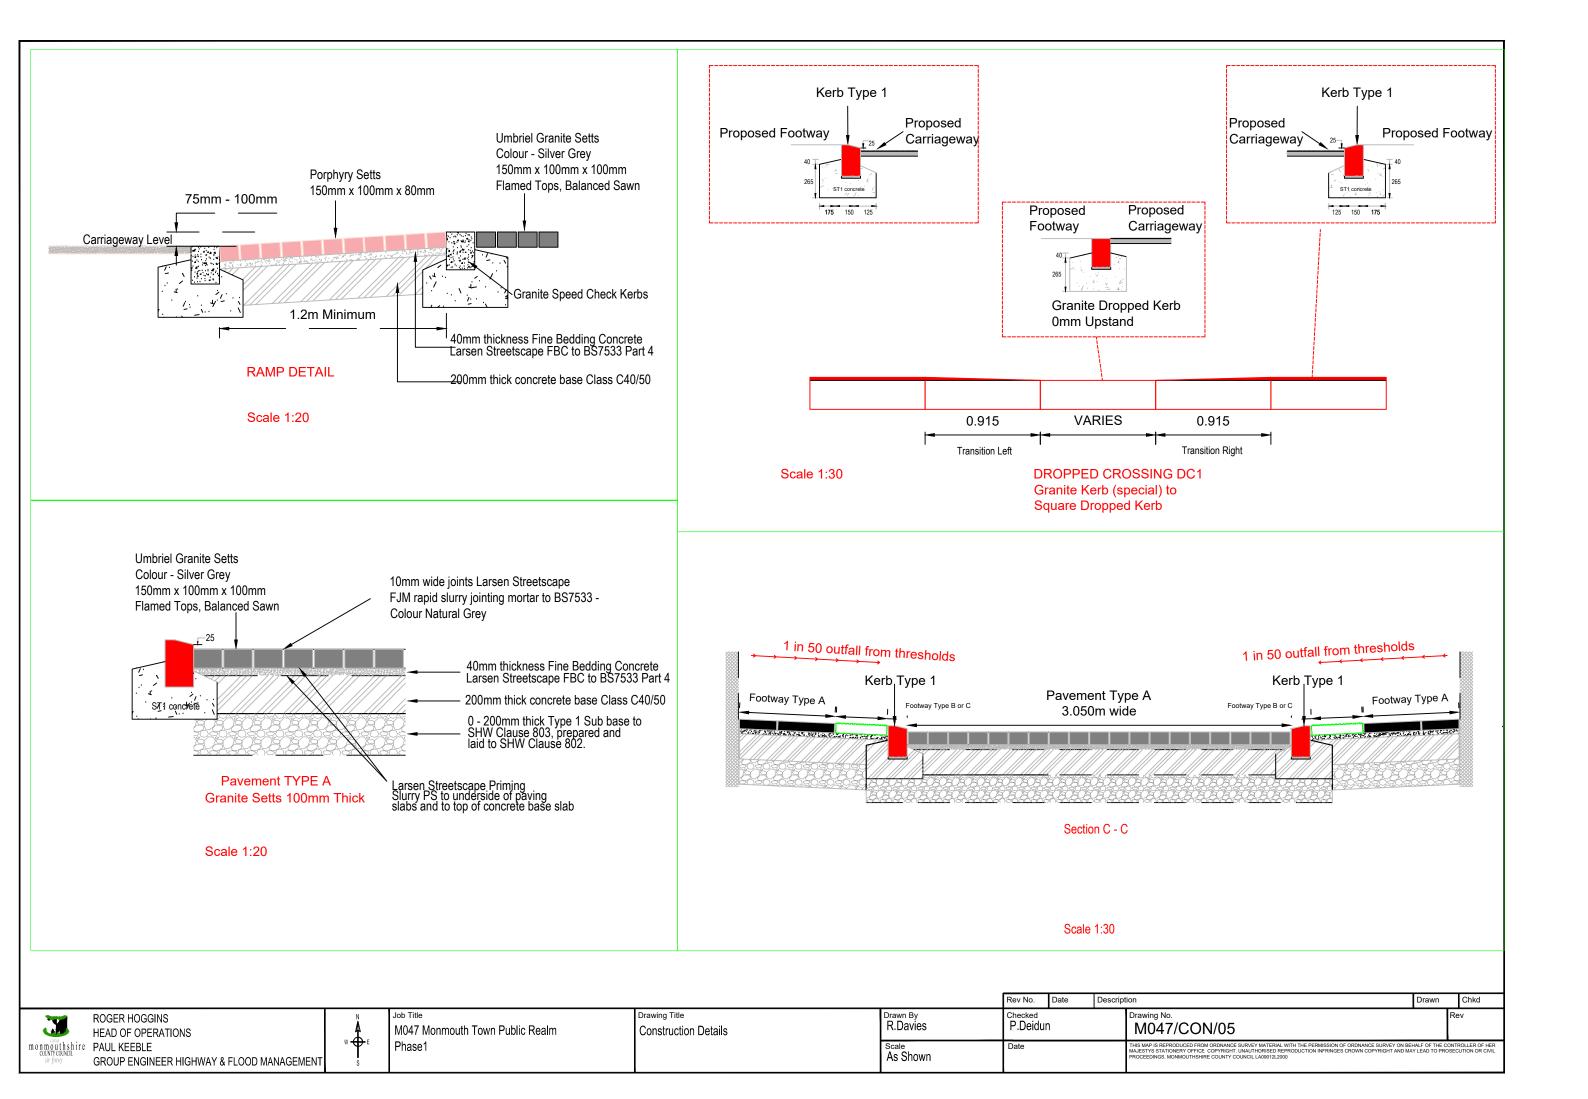

W S

Job Title M047 Monmouth Town Public Realm Phase 1 Drawing Title Footway Details Rev No. Date Description Drawn Chkd

Drawn By
R. Davies P. Deidun Drawing No.
M047/CON/04

Scale
1:20 Draw is reproduced from ordinance survey material, with the permission of ordinance survey on Behalf of the Controller of Her Majestry's stationery of Frice Controller Contr