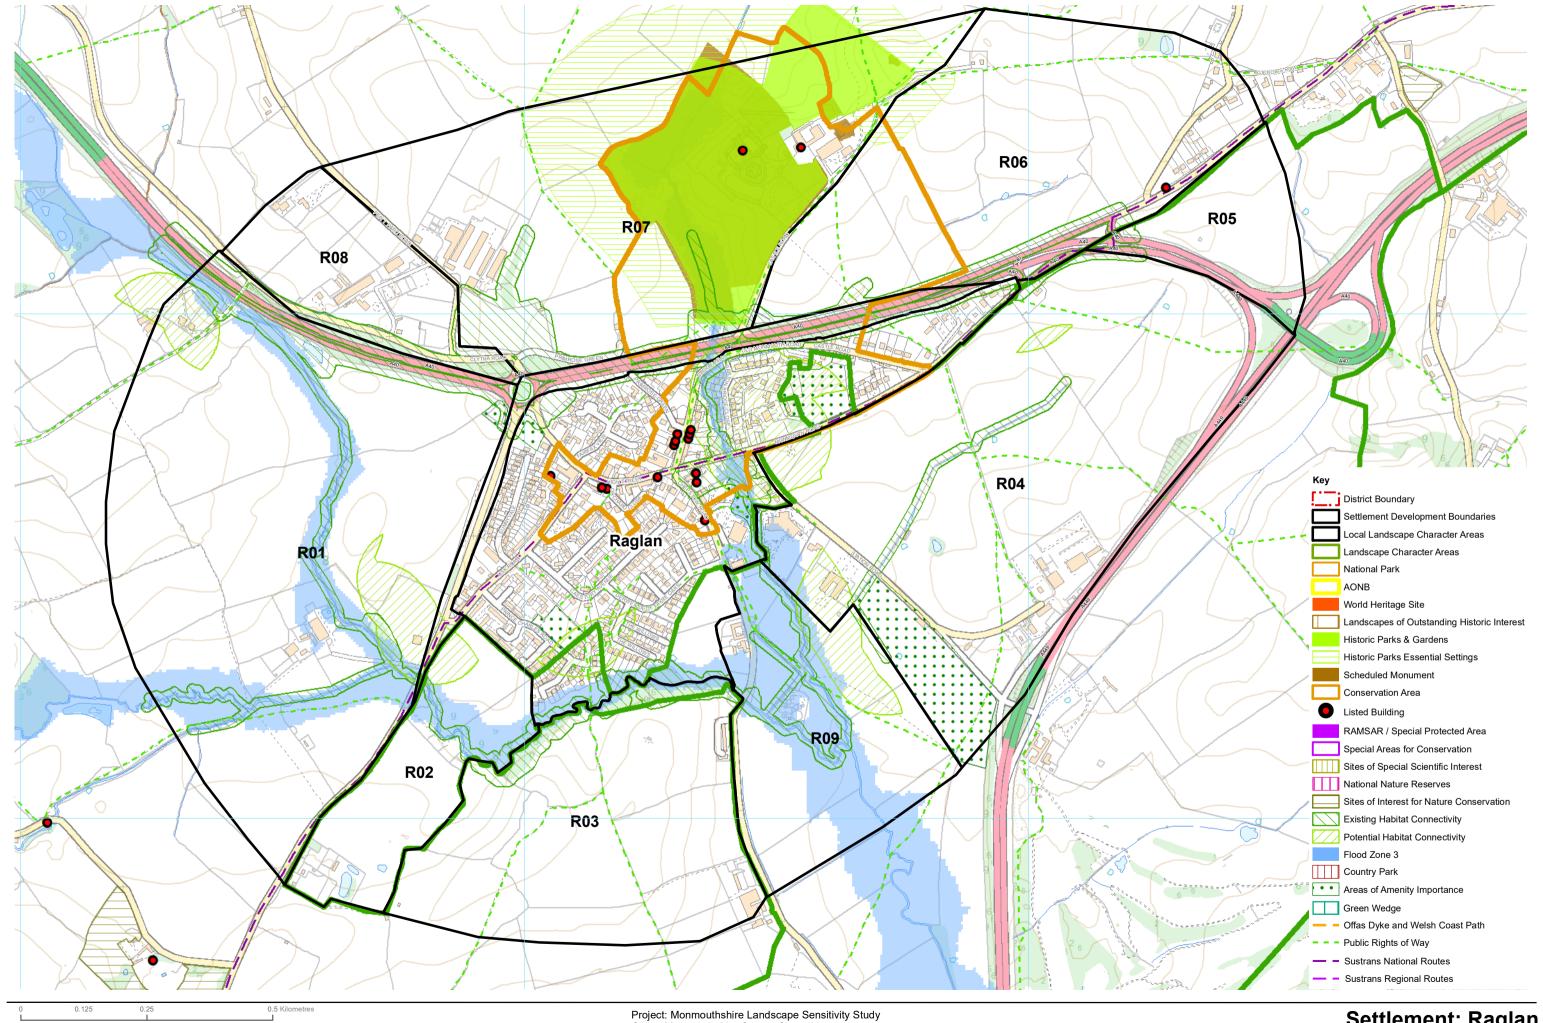

# **Raglan LLCAs**

White Consultants Final/October 2020

Project: Monmouthshire Landscape Sensitivity Study Client: Monmouthshire County Council

Date: November 2019 Status: Final

| LLCA R01                                                                                                                                                                 | Settlement: Raglan                                                                                                                                                                                                                                                                                                                                                                           |                              |
|--------------------------------------------------------------------------------------------------------------------------------------------------------------------------|----------------------------------------------------------------------------------------------------------------------------------------------------------------------------------------------------------------------------------------------------------------------------------------------------------------------------------------------------------------------------------------------|------------------------------|
| SUMMARY                                                                                                                                                                  |                                                                                                                                                                                                                                                                                                                                                                                              |                              |
| Key characteristics                                                                                                                                                      |                                                                                                                                                                                                                                                                                                                                                                                              |                              |
| cut hedges and limited tree co<br>Sparse settlement of one farm<br>The edge of Raglan to the east<br>the A40[T] to the north is gene<br>There are floodplains and an e   | egular arable fields and smaller pastoral fields to the south generally v                                                                                                                                                                                                                                                                                                                    |                              |
| small scale pastoral fields and<br>open and raised character of t<br>and the wider countryside to t<br>area lies in the PROWs and hal<br>high for historic landscape and | lies in its clear separation from settlement on the other side of the Use stream courses with riparian vegetation and existing habitat connection the countryside to the north visible from adjacent roads and the settle the west. There may be potential views from Raglan Castle. The value obitat connectivity. LANDMAP value is outstanding for cultural landscaped visual and sensory. | ivity,the<br>ement<br>of the |
|                                                                                                                                                                          | s contribute to the Wellbeing and Future Generations Act Goals?                                                                                                                                                                                                                                                                                                                              |                              |
| _ ` `                                                                                                                                                                    | silient Wales   a more equal Wales   a globally responsible Wales                                                                                                                                                                                                                                                                                                                            |                              |
| □ a Wales of cohesive communit                                                                                                                                           | ties □ a Wales of vibrant culture and thriving Welsh Language 🗹 a healt                                                                                                                                                                                                                                                                                                                      | nier Wales                   |
| VALUE                                                                                                                                                                    |                                                                                                                                                                                                                                                                                                                                                                                              |                              |
| Landmap Context Aspect a                                                                                                                                                 | area value Aspect area value                                                                                                                                                                                                                                                                                                                                                                 |                              |
| Geological Landscapes Modera                                                                                                                                             | ate Landscape Habitats Moderate                                                                                                                                                                                                                                                                                                                                                              |                              |
| Historical Landscapes 95% hig                                                                                                                                            | gh, 5% moderate Cultural Landscapes Outstanding                                                                                                                                                                                                                                                                                                                                              |                              |
| Visual and Sensory High                                                                                                                                                  |                                                                                                                                                                                                                                                                                                                                                                                              |                              |
| Designations                                                                                                                                                             |                                                                                                                                                                                                                                                                                                                                                                                              |                              |
| Landscape designations comm                                                                                                                                              | Area of amenity importance i.e. allotments, in the north ea<br>corner                                                                                                                                                                                                                                                                                                                        | stern                        |
| National Park                                                                                                                                                            | AONB                                                                                                                                                                                                                                                                                                                                                                                         |                              |
| Historic/archaeology designation                                                                                                                                         | cions comments Raglan Castle [SM and Conservation Area] lies to the                                                                                                                                                                                                                                                                                                                          | e north                      |
| Historic Parks and Gardens                                                                                                                                               | Hist. Parks and Gardens Setting Listed Building                                                                                                                                                                                                                                                                                                                                              |                              |
| Landscape of Hist. Interest                                                                                                                                              | Scheduled Monument Conservation Area WH                                                                                                                                                                                                                                                                                                                                                      | IS                           |
| Biodiversity designations comr                                                                                                                                           | ments -                                                                                                                                                                                                                                                                                                                                                                                      |                              |
| SAC NNR SING                                                                                                                                                             | C SSSI RAMSAR                                                                                                                                                                                                                                                                                                                                                                                |                              |
| Recreation Factors                                                                                                                                                       |                                                                                                                                                                                                                                                                                                                                                                                              |                              |
| Country Park National                                                                                                                                                    | Trail National/Regional Cycle Route                                                                                                                                                                                                                                                                                                                                                          |                              |
| LANDSCAPE CHARACTER AND                                                                                                                                                  | SUSCEPTIBILITY                                                                                                                                                                                                                                                                                                                                                                               |                              |
| Landscape Character Area LCA Name Ragland Hinterlan Characteristics                                                                                                      | and rising to the north east with valley floors                                                                                                                                                                                                                                                                                                                                              |                              |
| Pattern                                                                                                                                                                  |                                                                                                                                                                                                                                                                                                                                                                                              |                              |

Settlement pattern one farmstead and two rural dwellings

very limited tree cover along stream courses and adjacent to road to the east Woodland cover

| LLCA R01                            | Settlement: Raglan                                                                                                                                                                                                                                 |
|-------------------------------------|----------------------------------------------------------------------------------------------------------------------------------------------------------------------------------------------------------------------------------------------------|
| Boundaries                          | mix of large rationalised irregular arable fields and smaller pastoral fields to the south generally with low cut hedges                                                                                                                           |
| ✓ Presence                          | of water stream courses                                                                                                                                                                                                                            |
| Diversity si                        | mple Scale medium-large                                                                                                                                                                                                                            |
| Sense of end                        | closure open                                                                                                                                                                                                                                       |
| Function of                         | Area                                                                                                                                                                                                                                               |
| Pastoral✓                           | Arable ☑ Horticulture□ Recreation □ other□                                                                                                                                                                                                         |
| Comments                            | primarily arable with some pastoral                                                                                                                                                                                                                |
| Functional                          | relationship and connectivity                                                                                                                                                                                                                      |
| with wide                           | r landscape somewith settlement limited                                                                                                                                                                                                            |
| with adja                           | cent assessed area? some Corridor?                                                                                                                                                                                                                 |
| Existing Hab                        | itat Connectivity 🗹 Habitat Connectivity Opportunity 🗹                                                                                                                                                                                             |
|                                     | ears to be managed as part of a wider landholding, has existing habitat connectivity along the watercourses otpaths which indirectly link into the settlement from the west                                                                        |
| Are adjacer                         | nt assessed areas mutually reliant visually? $\square$ functionally $\square$                                                                                                                                                                      |
| Comments                            |                                                                                                                                                                                                                                                    |
| PERCEPTUA                           | L SUSCEPTIBILITY                                                                                                                                                                                                                                   |
| Skyline                             |                                                                                                                                                                                                                                                    |
| Prominence<br>Comments              | /importance apparent Complexity structures on this site would become skyline when viewed from the south west                                                                                                                                       |
| Key views                           |                                                                                                                                                                                                                                                    |
| Γo settleme                         | $\square$ adjacent to peripheral road to settlement, and visible in wider views from the countryside to the west                                                                                                                                   |
| From settler                        | ment 🗆 views from adjacent housing                                                                                                                                                                                                                 |
| _andmarks                           | _                                                                                                                                                                                                                                                  |
| Detractors                          | -                                                                                                                                                                                                                                                  |
| ntervisibili                        | ty                                                                                                                                                                                                                                                 |
| Site observa                        | tion mediumto key features $\square$ from key places $\square$                                                                                                                                                                                     |
| Comments                            | the area is open in a rolling landscape with intermediate views, especially to the west                                                                                                                                                            |
| <b>Tranquillity</b><br>Noise source |                                                                                                                                                                                                                                                    |
|                                     | velopment one side 180 Presence of people infrequent                                                                                                                                                                                               |
|                                     | medium                                                                                                                                                                                                                                             |
| Comments                            | the A40[T] to the north is audible and the settlement edge is just visible to the east beyond the raised and treed peripheral road. Tranquillity increases to the south west.                                                                      |
| Settlement                          |                                                                                                                                                                                                                                                    |
|                                     | dge □ C20-21st edge ☑ Nature of edge neutral Form of edge smooth/linear                                                                                                                                                                            |
|                                     | estate housing is set down by the peripheral road and is partly mitigated by hedging and trees.                                                                                                                                                    |
| Visual relat                        | ionship and connectivity                                                                                                                                                                                                                           |
| with settl                          | ement somewith wider landscape somewith adjacent assessed area some                                                                                                                                                                                |
| Setting                             |                                                                                                                                                                                                                                                    |
| Comments                            | the area lies on the edge of an expanded part of the settlement which overloooks it from the east but is separated from it by the peripheral road on embankment. It forms part of the continuum of a rolling open landscape to the south and west. |

Receptors
Sensitivity
rural residents
urban residents
high
long distance/public footpaths
roads/rail/cycleways
Sensitivity
high
medium

Comments the area is overlooked by users of the Usk Road and residents to the east and by users of

footpaths and rural resident within the area and to the west

## **OTHER**

Other factors

Potential Improvements (if no development) reinforce riparian corridors encouraging biodiversity in low

lying pastures and gardens and increase tree planting in

hedges linking into the riparian corridors

Mitigation (if development) -

| LLCA RO2                                                                                                                                                                                                                  | Settlement: Raglan                                                                                                                                                                                                                                                                                                                                                                                                                                                                                                                                                                                                                                                                                                                                                                                                                                                                                                                                                                                                                                                                                                                                                                                                                                                                                                                                                                                                                                                                                                                                                                                                                                                                                                                                                                                                                                                                                                                                                                                                                                                                                                             |
|---------------------------------------------------------------------------------------------------------------------------------------------------------------------------------------------------------------------------|--------------------------------------------------------------------------------------------------------------------------------------------------------------------------------------------------------------------------------------------------------------------------------------------------------------------------------------------------------------------------------------------------------------------------------------------------------------------------------------------------------------------------------------------------------------------------------------------------------------------------------------------------------------------------------------------------------------------------------------------------------------------------------------------------------------------------------------------------------------------------------------------------------------------------------------------------------------------------------------------------------------------------------------------------------------------------------------------------------------------------------------------------------------------------------------------------------------------------------------------------------------------------------------------------------------------------------------------------------------------------------------------------------------------------------------------------------------------------------------------------------------------------------------------------------------------------------------------------------------------------------------------------------------------------------------------------------------------------------------------------------------------------------------------------------------------------------------------------------------------------------------------------------------------------------------------------------------------------------------------------------------------------------------------------------------------------------------------------------------------------------|
| SUMMARY                                                                                                                                                                                                                   |                                                                                                                                                                                                                                                                                                                                                                                                                                                                                                                                                                                                                                                                                                                                                                                                                                                                                                                                                                                                                                                                                                                                                                                                                                                                                                                                                                                                                                                                                                                                                                                                                                                                                                                                                                                                                                                                                                                                                                                                                                                                                                                                |
| Key characteristics                                                                                                                                                                                                       |                                                                                                                                                                                                                                                                                                                                                                                                                                                                                                                                                                                                                                                                                                                                                                                                                                                                                                                                                                                                                                                                                                                                                                                                                                                                                                                                                                                                                                                                                                                                                                                                                                                                                                                                                                                                                                                                                                                                                                                                                                                                                                                                |
| A mix of outgrown an<br>Riparian tree cover a<br>Settlement comprises                                                                                                                                                     | nd valley floor of the Nant y Wilcae including floodplain. Ind low-cut hedgerows and fences around irregular pastures and rough grassland. Ind occasional trees in hedgerows. Is of rural farmstead and dwellings with the settlement lying to the north. In the low-lying setting for the settlement on its southern edge with views out to the low                                                                                                                                                                                                                                                                                                                                                                                                                                                                                                                                                                                                                                                                                                                                                                                                                                                                                                                                                                                                                                                                                                                                                                                                                                                                                                                                                                                                                                                                                                                                                                                                                                                                                                                                                                           |
| The susceptibility of creating habitat conrectlement and which habitat connectivity constoric landscape an                                                                                                                | the area lies in the corridor of the Nant y Wilcae including its vegetation and tree coverectivity, the floodplain, and the slopes south of the stream which rise away from the provide a rural setting to the settlement to the south. The value of the area lies in the of the watercourse. LANDMAP value is outstanding for cultural landscape and high for ad visual and sensory. The area with least sensitivitiy with potential for housing is north to the settlement edge.                                                                                                                                                                                                                                                                                                                                                                                                                                                                                                                                                                                                                                                                                                                                                                                                                                                                                                                                                                                                                                                                                                                                                                                                                                                                                                                                                                                                                                                                                                                                                                                                                                             |
| $\square$ a prosperous Wales                                                                                                                                                                                              | attributes contribute to the Wellbeing and Future Generations Act Goals ?  I a resilient Wales  a more equal Wales  a globally responsible Wales  communities  a Wales of vibrant culture and thriving Welsh Language  a healthier Wale                                                                                                                                                                                                                                                                                                                                                                                                                                                                                                                                                                                                                                                                                                                                                                                                                                                                                                                                                                                                                                                                                                                                                                                                                                                                                                                                                                                                                                                                                                                                                                                                                                                                                                                                                                                                                                                                                        |
| VALUE                                                                                                                                                                                                                     |                                                                                                                                                                                                                                                                                                                                                                                                                                                                                                                                                                                                                                                                                                                                                                                                                                                                                                                                                                                                                                                                                                                                                                                                                                                                                                                                                                                                                                                                                                                                                                                                                                                                                                                                                                                                                                                                                                                                                                                                                                                                                                                                |
| Landmap Context Geological Landscapes Historical Landscapes Visual and Sensory Designations Landscape designation National Park Historic/archaeology Historic Parks and Gallandscape of Hist. In Biodiversity designation | Cultural Landscapes Outstanding Moderate  AONB  designations comments  Ardens Hist. Parks and Gardens Setting Listed Building terest Scheduled Monument Conservation Area WHS                                                                                                                                                                                                                                                                                                                                                                                                                                                                                                                                                                                                                                                                                                                                                                                                                                                                                                                                                                                                                                                                                                                                                                                                                                                                                                                                                                                                                                                                                                                                                                                                                                                                                                                                                                                                                                                                                                                                                  |
| SAC NNR                                                                                                                                                                                                                   | SINC SSSI RAMSAR                                                                                                                                                                                                                                                                                                                                                                                                                                                                                                                                                                                                                                                                                                                                                                                                                                                                                                                                                                                                                                                                                                                                                                                                                                                                                                                                                                                                                                                                                                                                                                                                                                                                                                                                                                                                                                                                                                                                                                                                                                                                                                               |
| Recreation Factors                                                                                                                                                                                                        | The state of the s |
|                                                                                                                                                                                                                           | National Trail National/Regional Cycle Route                                                                                                                                                                                                                                                                                                                                                                                                                                                                                                                                                                                                                                                                                                                                                                                                                                                                                                                                                                                                                                                                                                                                                                                                                                                                                                                                                                                                                                                                                                                                                                                                                                                                                                                                                                                                                                                                                                                                                                                                                                                                                   |
| ANDSCAPE CHARAC                                                                                                                                                                                                           | TER AND SUSCEPTIBILITY                                                                                                                                                                                                                                                                                                                                                                                                                                                                                                                                                                                                                                                                                                                                                                                                                                                                                                                                                                                                                                                                                                                                                                                                                                                                                                                                                                                                                                                                                                                                                                                                                                                                                                                                                                                                                                                                                                                                                                                                                                                                                                         |
| Landscape Characte  LCA Name Olway V  Characteristics  Landform lower vali  Landcover pasture a                                                                                                                           | alley LCA Number 46 also part of ley sides and valley floor including floodplain                                                                                                                                                                                                                                                                                                                                                                                                                                                                                                                                                                                                                                                                                                                                                                                                                                                                                                                                                                                                                                                                                                                                                                                                                                                                                                                                                                                                                                                                                                                                                                                                                                                                                                                                                                                                                                                                                                                                                                                                                                               |
| Pattern                                                                                                                                                                                                                   | rural farmsteads riparian tree cover and occasional trees in hedgerows a mix of irregular fields with outgrown and low-cut hedgerows and fences                                                                                                                                                                                                                                                                                                                                                                                                                                                                                                                                                                                                                                                                                                                                                                                                                                                                                                                                                                                                                                                                                                                                                                                                                                                                                                                                                                                                                                                                                                                                                                                                                                                                                                                                                                                                                                                                                                                                                                                |

Diversity simple Scale small/medium

| LLCA R02                                           | Settlement: Raglan                                                                                                          |  |  |  |
|----------------------------------------------------|-----------------------------------------------------------------------------------------------------------------------------|--|--|--|
| Sense of enclosure moderately en                   | nclosed                                                                                                                     |  |  |  |
| Function of Area                                   |                                                                                                                             |  |  |  |
| Pastoral $lacksquare$ Arable $\Box$ Horticultu     | re $\square$ Recreation $\square$ other $\square$                                                                           |  |  |  |
| Comments pasture                                   |                                                                                                                             |  |  |  |
| Functional relationship and conne                  | •                                                                                                                           |  |  |  |
| •                                                  | omewith settlement limited                                                                                                  |  |  |  |
| •                                                  | ome Corridor? 🗹                                                                                                             |  |  |  |
| Existing Habitat Connectivity 🗹 🕒                  | labitat Connectivity Opportunity $\sqcup$                                                                                   |  |  |  |
| the area appears to be managed as par connectivity | t of a wider landholding and forms part of a wider valley corridor with its habitat                                         |  |  |  |
| Are adjacent assessed areas mutu                   | ally reliant visually? $\square$ functionally $\square$                                                                     |  |  |  |
| Comments -                                         |                                                                                                                             |  |  |  |
| PERCEPTUAL SUSCEPTIBILITY                          |                                                                                                                             |  |  |  |
| Skyline                                            |                                                                                                                             |  |  |  |
| •                                                  | icable Complexity                                                                                                           |  |  |  |
| Comments -                                         |                                                                                                                             |  |  |  |
| <b>Key views</b> To settlement □ views from so     | surborly approach road across area towards softlement adde                                                                  |  |  |  |
|                                                    | outherly approach road across area towards settlement edge                                                                  |  |  |  |
| VICWS ITOITI SO                                    | ettlement across to valley floor                                                                                            |  |  |  |
| Landmarks -                                        |                                                                                                                             |  |  |  |
| Detractors - Intervisibility                       |                                                                                                                             |  |  |  |
| -                                                  | o key features $\square$ from key places $\square$                                                                          |  |  |  |
|                                                    | losed but is overlooked by adjacent road and housing                                                                        |  |  |  |
| Tranquillity                                       |                                                                                                                             |  |  |  |
| Noise sources road                                 |                                                                                                                             |  |  |  |
| Views of development one side 18                   | 0 Presence of people infrequent                                                                                             |  |  |  |
| Summary medium                                     |                                                                                                                             |  |  |  |
| -                                                  | ttlement edge to the north reduce the tranquillity of the area which is                                                     |  |  |  |
| otherwise rural and qui                            | et                                                                                                                          |  |  |  |
| Settlement edge                                    |                                                                                                                             |  |  |  |
| · · ·                                              | Nature of edge negative Form of edge moderately indented                                                                    |  |  |  |
| _                                                  | the southern edge of the settlement with little mitigation to screen it om the riparian vegetation of the stream            |  |  |  |
| Visual relationship and connectivi                 | ty                                                                                                                          |  |  |  |
| with settlement somewit                            | h wider landscape somewith adjacent assessed area some                                                                      |  |  |  |
| ☐ Setting                                          |                                                                                                                             |  |  |  |
|                                                    | sociated valley floor act as a natural visual setting to the settlement to ossible across to rising land further south east |  |  |  |
| Receptors                                          | Sensitivity                                                                                                                 |  |  |  |
| urban residents                                    | high/medium                                                                                                                 |  |  |  |
| roads/rail/cycleways                               | high/medium                                                                                                                 |  |  |  |
| long distance/public footpaths                     | high                                                                                                                        |  |  |  |

LLCA RO2 Settlement: Raglan

rural residents high

Comments the main receptors are users of the adjacent roads, residents to the north and a very small number of rural dwellings

**OTHER** 

Other factors

Potential Improvements (if no development) reinforce riparian corridor habitat connectivity with

additional tree planting in hedges and consider better

screening/mitigation of settlement edge

Mitigation (if development) reinforce riparian corridor with planting, maintain floodplain as grassed area

with public access, create indented edge with trees addressing the stream and road frontage to provide improved settlement edge and gateway on the