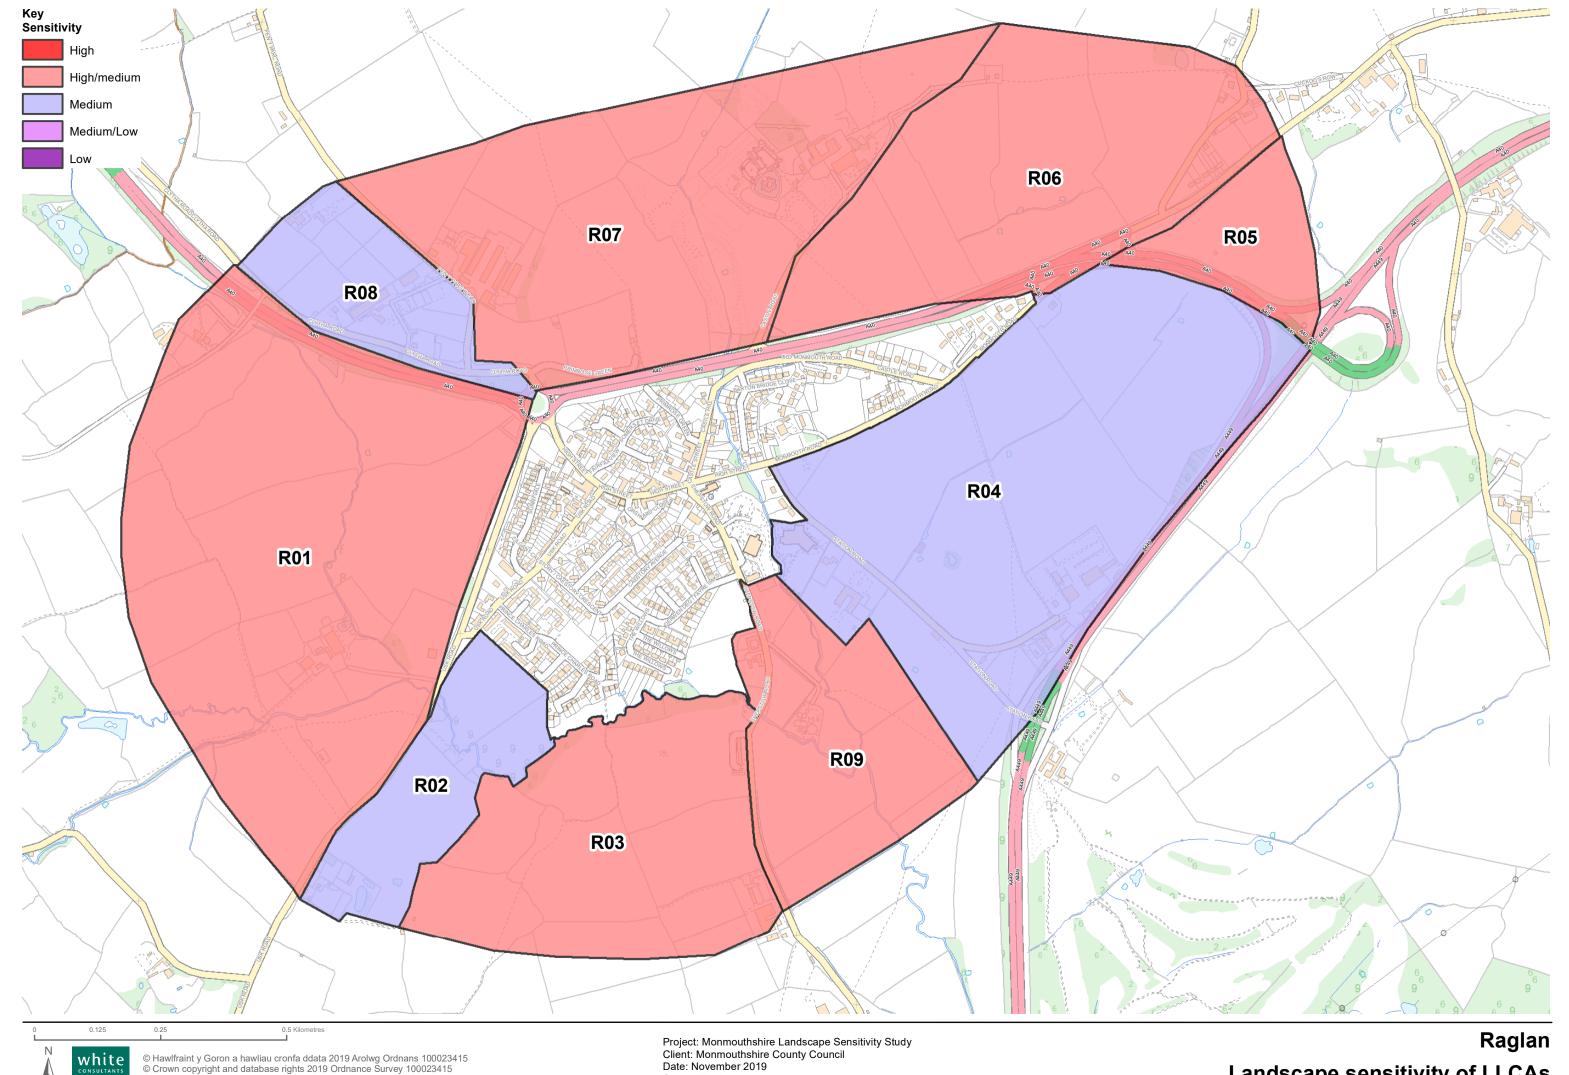

# **Raglan LLCAs**

White Consultants Final/October 2020

Project: Monmouthshire Landscape Sensitivity Study Client: Monmouthshire County Council

Date: November 2019 Status: Final

| LLCA R01                                                                                                                                                                 | Settlement: Raglan                                                                                                                                                                                                                                                                                                                                                                           |                              |
|--------------------------------------------------------------------------------------------------------------------------------------------------------------------------|----------------------------------------------------------------------------------------------------------------------------------------------------------------------------------------------------------------------------------------------------------------------------------------------------------------------------------------------------------------------------------------------|------------------------------|
| SUMMARY                                                                                                                                                                  |                                                                                                                                                                                                                                                                                                                                                                                              |                              |
| Key characteristics                                                                                                                                                      |                                                                                                                                                                                                                                                                                                                                                                                              |                              |
| cut hedges and limited tree co<br>Sparse settlement of one farm<br>The edge of Raglan to the east<br>the A40[T] to the north is gene<br>There are floodplains and an e   | egular arable fields and smaller pastoral fields to the south generally v                                                                                                                                                                                                                                                                                                                    |                              |
| small scale pastoral fields and<br>open and raised character of t<br>and the wider countryside to t<br>area lies in the PROWs and hal<br>high for historic landscape and | lies in its clear separation from settlement on the other side of the Use stream courses with riparian vegetation and existing habitat connection the countryside to the north visible from adjacent roads and the settle the west. There may be potential views from Raglan Castle. The value obitat connectivity. LANDMAP value is outstanding for cultural landscaped visual and sensory. | ivity,the<br>ement<br>of the |
|                                                                                                                                                                          | s contribute to the Wellbeing and Future Generations Act Goals?                                                                                                                                                                                                                                                                                                                              |                              |
| _ ` `                                                                                                                                                                    | silient Wales   a more equal Wales   a globally responsible Wales                                                                                                                                                                                                                                                                                                                            |                              |
| □ a Wales of cohesive communit                                                                                                                                           | ties □ a Wales of vibrant culture and thriving Welsh Language 🗹 a healt                                                                                                                                                                                                                                                                                                                      | nier Wales                   |
| VALUE                                                                                                                                                                    |                                                                                                                                                                                                                                                                                                                                                                                              |                              |
| Landmap Context Aspect a                                                                                                                                                 | area value Aspect area value                                                                                                                                                                                                                                                                                                                                                                 |                              |
| Geological Landscapes Modera                                                                                                                                             | ate Landscape Habitats Moderate                                                                                                                                                                                                                                                                                                                                                              |                              |
| Historical Landscapes 95% hig                                                                                                                                            | gh, 5% moderate Cultural Landscapes Outstanding                                                                                                                                                                                                                                                                                                                                              |                              |
| Visual and Sensory High                                                                                                                                                  |                                                                                                                                                                                                                                                                                                                                                                                              |                              |
| Designations                                                                                                                                                             |                                                                                                                                                                                                                                                                                                                                                                                              |                              |
| Landscape designations comm                                                                                                                                              | Area of amenity importance i.e. allotments, in the north ea<br>corner                                                                                                                                                                                                                                                                                                                        | stern                        |
| National Park                                                                                                                                                            | AONB                                                                                                                                                                                                                                                                                                                                                                                         |                              |
| Historic/archaeology designation                                                                                                                                         | cions comments Raglan Castle [SM and Conservation Area] lies to the                                                                                                                                                                                                                                                                                                                          | e north                      |
| Historic Parks and Gardens                                                                                                                                               | Hist. Parks and Gardens Setting Listed Building                                                                                                                                                                                                                                                                                                                                              |                              |
| Landscape of Hist. Interest                                                                                                                                              | Scheduled Monument Conservation Area WH                                                                                                                                                                                                                                                                                                                                                      | IS                           |
| Biodiversity designations comr                                                                                                                                           | ments -                                                                                                                                                                                                                                                                                                                                                                                      |                              |
| SAC NNR SING                                                                                                                                                             | C SSSI RAMSAR                                                                                                                                                                                                                                                                                                                                                                                |                              |
| Recreation Factors                                                                                                                                                       |                                                                                                                                                                                                                                                                                                                                                                                              |                              |
| Country Park National                                                                                                                                                    | Trail National/Regional Cycle Route                                                                                                                                                                                                                                                                                                                                                          |                              |
| LANDSCAPE CHARACTER AND                                                                                                                                                  | SUSCEPTIBILITY                                                                                                                                                                                                                                                                                                                                                                               |                              |
| Landscape Character Area LCA Name Ragland Hinterlan Characteristics                                                                                                      | and rising to the north east with valley floors                                                                                                                                                                                                                                                                                                                                              |                              |
| Pattern                                                                                                                                                                  |                                                                                                                                                                                                                                                                                                                                                                                              |                              |

Settlement pattern one farmstead and two rural dwellings

very limited tree cover along stream courses and adjacent to road to the east Woodland cover

| LLCA R01                            | Settlement: Raglan                                                                                                                                                                                                                                 |
|-------------------------------------|----------------------------------------------------------------------------------------------------------------------------------------------------------------------------------------------------------------------------------------------------|
| Boundaries                          | mix of large rationalised irregular arable fields and smaller pastoral fields to the south generally with low cut hedges                                                                                                                           |
| ✓ Presence                          | of water stream courses                                                                                                                                                                                                                            |
| Diversity si                        | mple Scale medium-large                                                                                                                                                                                                                            |
| Sense of end                        | closure open                                                                                                                                                                                                                                       |
| Function of                         | Area                                                                                                                                                                                                                                               |
| Pastoral✓                           | Arable ☑ Horticulture□ Recreation □ other□                                                                                                                                                                                                         |
| Comments                            | primarily arable with some pastoral                                                                                                                                                                                                                |
| Functional                          | relationship and connectivity                                                                                                                                                                                                                      |
| with wide                           | r landscape somewith settlement limited                                                                                                                                                                                                            |
| with adja                           | cent assessed area? some Corridor?                                                                                                                                                                                                                 |
| Existing Hab                        | itat Connectivity 🗹 Habitat Connectivity Opportunity 🗹                                                                                                                                                                                             |
|                                     | ears to be managed as part of a wider landholding, has existing habitat connectivity along the watercourses otpaths which indirectly link into the settlement from the west                                                                        |
| Are adjacer                         | nt assessed areas mutually reliant visually? $\square$ functionally $\square$                                                                                                                                                                      |
| Comments                            |                                                                                                                                                                                                                                                    |
| PERCEPTUA                           | L SUSCEPTIBILITY                                                                                                                                                                                                                                   |
| Skyline                             |                                                                                                                                                                                                                                                    |
| Prominence<br>Comments              | /importance apparent Complexity structures on this site would become skyline when viewed from the south west                                                                                                                                       |
| Key views                           |                                                                                                                                                                                                                                                    |
| Γo settleme                         | $\square$ adjacent to peripheral road to settlement, and visible in wider views from the countryside to the west                                                                                                                                   |
| From settler                        | ment 🗆 views from adjacent housing                                                                                                                                                                                                                 |
| _andmarks                           | _                                                                                                                                                                                                                                                  |
| Detractors                          | -                                                                                                                                                                                                                                                  |
| ntervisibili                        | ty                                                                                                                                                                                                                                                 |
| Site observa                        | tion mediumto key features $\square$ from key places $\square$                                                                                                                                                                                     |
| Comments                            | the area is open in a rolling landscape with intermediate views, especially to the west                                                                                                                                                            |
| <b>Tranquillity</b><br>Noise source |                                                                                                                                                                                                                                                    |
|                                     | velopment one side 180 Presence of people infrequent                                                                                                                                                                                               |
|                                     | medium                                                                                                                                                                                                                                             |
| Comments                            | the A40[T] to the north is audible and the settlement edge is just visible to the east beyond the raised and treed peripheral road. Tranquillity increases to the south west.                                                                      |
| Settlement                          |                                                                                                                                                                                                                                                    |
|                                     | dge □ C20-21st edge ☑ Nature of edge neutral Form of edge smooth/linear                                                                                                                                                                            |
|                                     | estate housing is set down by the peripheral road and is partly mitigated by hedging and trees.                                                                                                                                                    |
| Visual relat                        | ionship and connectivity                                                                                                                                                                                                                           |
| with settl                          | ement somewith wider landscape somewith adjacent assessed area some                                                                                                                                                                                |
| Setting                             |                                                                                                                                                                                                                                                    |
| Comments                            | the area lies on the edge of an expanded part of the settlement which overloooks it from the east but is separated from it by the peripheral road on embankment. It forms part of the continuum of a rolling open landscape to the south and west. |

Receptors
Sensitivity
rural residents
urban residents
high
long distance/public footpaths
roads/rail/cycleways
Sensitivity
high
medium

Comments the area is overlooked by users of the Usk Road and residents to the east and by users of

footpaths and rural resident within the area and to the west

## **OTHER**

Other factors

Potential Improvements (if no development) reinforce riparian corridors encouraging biodiversity in low

lying pastures and gardens and increase tree planting in

hedges linking into the riparian corridors

Mitigation (if development) -

| LLCA RO2                                                                                                                                                                                                                  | Settlement: Raglan                                                                                                                                                                                                                                                                                                                                                                                                                                                                                                                                                                                                                                                                                                                                                                                                                                                                                                                                                                                                                                                                                                                                                                                                                                                                                                                                                                                                                                                                                                                                                                                                                                                                                                                                                                                                                                                                                                                                                                                                                                                                                                             |
|---------------------------------------------------------------------------------------------------------------------------------------------------------------------------------------------------------------------------|--------------------------------------------------------------------------------------------------------------------------------------------------------------------------------------------------------------------------------------------------------------------------------------------------------------------------------------------------------------------------------------------------------------------------------------------------------------------------------------------------------------------------------------------------------------------------------------------------------------------------------------------------------------------------------------------------------------------------------------------------------------------------------------------------------------------------------------------------------------------------------------------------------------------------------------------------------------------------------------------------------------------------------------------------------------------------------------------------------------------------------------------------------------------------------------------------------------------------------------------------------------------------------------------------------------------------------------------------------------------------------------------------------------------------------------------------------------------------------------------------------------------------------------------------------------------------------------------------------------------------------------------------------------------------------------------------------------------------------------------------------------------------------------------------------------------------------------------------------------------------------------------------------------------------------------------------------------------------------------------------------------------------------------------------------------------------------------------------------------------------------|
| SUMMARY                                                                                                                                                                                                                   |                                                                                                                                                                                                                                                                                                                                                                                                                                                                                                                                                                                                                                                                                                                                                                                                                                                                                                                                                                                                                                                                                                                                                                                                                                                                                                                                                                                                                                                                                                                                                                                                                                                                                                                                                                                                                                                                                                                                                                                                                                                                                                                                |
| Key characteristics                                                                                                                                                                                                       |                                                                                                                                                                                                                                                                                                                                                                                                                                                                                                                                                                                                                                                                                                                                                                                                                                                                                                                                                                                                                                                                                                                                                                                                                                                                                                                                                                                                                                                                                                                                                                                                                                                                                                                                                                                                                                                                                                                                                                                                                                                                                                                                |
| A mix of outgrown an<br>Riparian tree cover a<br>Settlement comprises                                                                                                                                                     | nd valley floor of the Nant y Wilcae including floodplain. Ind low-cut hedgerows and fences around irregular pastures and rough grassland. Ind occasional trees in hedgerows. Is of rural farmstead and dwellings with the settlement lying to the north. In the low-lying setting for the settlement on its southern edge with views out to the low                                                                                                                                                                                                                                                                                                                                                                                                                                                                                                                                                                                                                                                                                                                                                                                                                                                                                                                                                                                                                                                                                                                                                                                                                                                                                                                                                                                                                                                                                                                                                                                                                                                                                                                                                                           |
| The susceptibility of creating habitat conrectlement and which habitat connectivity constoric landscape an                                                                                                                | the area lies in the corridor of the Nant y Wilcae including its vegetation and tree coverectivity, the floodplain, and the slopes south of the stream which rise away from the provide a rural setting to the settlement to the south. The value of the area lies in the of the watercourse. LANDMAP value is outstanding for cultural landscape and high for ad visual and sensory. The area with least sensitivitiy with potential for housing is north to the settlement edge.                                                                                                                                                                                                                                                                                                                                                                                                                                                                                                                                                                                                                                                                                                                                                                                                                                                                                                                                                                                                                                                                                                                                                                                                                                                                                                                                                                                                                                                                                                                                                                                                                                             |
| $\square$ a prosperous Wales                                                                                                                                                                                              | attributes contribute to the Wellbeing and Future Generations Act Goals ?  I a resilient Wales  a more equal Wales  a globally responsible Wales  communities  a Wales of vibrant culture and thriving Welsh Language  a healthier Wale                                                                                                                                                                                                                                                                                                                                                                                                                                                                                                                                                                                                                                                                                                                                                                                                                                                                                                                                                                                                                                                                                                                                                                                                                                                                                                                                                                                                                                                                                                                                                                                                                                                                                                                                                                                                                                                                                        |
| VALUE                                                                                                                                                                                                                     |                                                                                                                                                                                                                                                                                                                                                                                                                                                                                                                                                                                                                                                                                                                                                                                                                                                                                                                                                                                                                                                                                                                                                                                                                                                                                                                                                                                                                                                                                                                                                                                                                                                                                                                                                                                                                                                                                                                                                                                                                                                                                                                                |
| Landmap Context Geological Landscapes Historical Landscapes Visual and Sensory Designations Landscape designation National Park Historic/archaeology Historic Parks and Gallandscape of Hist. In Biodiversity designation | Cultural Landscapes Outstanding Moderate  AONB  designations comments  Ardens Hist. Parks and Gardens Setting Listed Building terest Scheduled Monument Conservation Area WHS                                                                                                                                                                                                                                                                                                                                                                                                                                                                                                                                                                                                                                                                                                                                                                                                                                                                                                                                                                                                                                                                                                                                                                                                                                                                                                                                                                                                                                                                                                                                                                                                                                                                                                                                                                                                                                                                                                                                                  |
| SAC NNR                                                                                                                                                                                                                   | SINC SSSI RAMSAR                                                                                                                                                                                                                                                                                                                                                                                                                                                                                                                                                                                                                                                                                                                                                                                                                                                                                                                                                                                                                                                                                                                                                                                                                                                                                                                                                                                                                                                                                                                                                                                                                                                                                                                                                                                                                                                                                                                                                                                                                                                                                                               |
| Recreation Factors                                                                                                                                                                                                        | The state of the s |
|                                                                                                                                                                                                                           | National Trail National/Regional Cycle Route                                                                                                                                                                                                                                                                                                                                                                                                                                                                                                                                                                                                                                                                                                                                                                                                                                                                                                                                                                                                                                                                                                                                                                                                                                                                                                                                                                                                                                                                                                                                                                                                                                                                                                                                                                                                                                                                                                                                                                                                                                                                                   |
| ANDSCAPE CHARAC                                                                                                                                                                                                           | TER AND SUSCEPTIBILITY                                                                                                                                                                                                                                                                                                                                                                                                                                                                                                                                                                                                                                                                                                                                                                                                                                                                                                                                                                                                                                                                                                                                                                                                                                                                                                                                                                                                                                                                                                                                                                                                                                                                                                                                                                                                                                                                                                                                                                                                                                                                                                         |
| Landscape Characte  LCA Name Olway V  Characteristics  Landform lower vali  Landcover pasture a                                                                                                                           | alley LCA Number 46 also part of ley sides and valley floor including floodplain                                                                                                                                                                                                                                                                                                                                                                                                                                                                                                                                                                                                                                                                                                                                                                                                                                                                                                                                                                                                                                                                                                                                                                                                                                                                                                                                                                                                                                                                                                                                                                                                                                                                                                                                                                                                                                                                                                                                                                                                                                               |
| Pattern                                                                                                                                                                                                                   | rural farmsteads riparian tree cover and occasional trees in hedgerows a mix of irregular fields with outgrown and low-cut hedgerows and fences                                                                                                                                                                                                                                                                                                                                                                                                                                                                                                                                                                                                                                                                                                                                                                                                                                                                                                                                                                                                                                                                                                                                                                                                                                                                                                                                                                                                                                                                                                                                                                                                                                                                                                                                                                                                                                                                                                                                                                                |

Diversity simple Scale small/medium

| LLCA R02                                           | Settlement: Raglan                                                                                                          |  |  |  |
|----------------------------------------------------|-----------------------------------------------------------------------------------------------------------------------------|--|--|--|
| Sense of enclosure moderately en                   | nclosed                                                                                                                     |  |  |  |
| Function of Area                                   |                                                                                                                             |  |  |  |
| Pastoral $lacksquare$ Arable $\Box$ Horticultu     | re $\square$ Recreation $\square$ other $\square$                                                                           |  |  |  |
| Comments pasture                                   |                                                                                                                             |  |  |  |
| Functional relationship and conne                  | •                                                                                                                           |  |  |  |
| •                                                  | omewith settlement limited                                                                                                  |  |  |  |
| •                                                  | ome Corridor? 🗹                                                                                                             |  |  |  |
| Existing Habitat Connectivity 🗹 🕒                  | labitat Connectivity Opportunity $\sqcup$                                                                                   |  |  |  |
| the area appears to be managed as par connectivity | t of a wider landholding and forms part of a wider valley corridor with its habitat                                         |  |  |  |
| Are adjacent assessed areas mutu                   | ally reliant visually? $\square$ functionally $\square$                                                                     |  |  |  |
| Comments -                                         |                                                                                                                             |  |  |  |
| PERCEPTUAL SUSCEPTIBILITY                          |                                                                                                                             |  |  |  |
| Skyline                                            |                                                                                                                             |  |  |  |
| •                                                  | icable Complexity                                                                                                           |  |  |  |
| Comments -                                         |                                                                                                                             |  |  |  |
| <b>Key views</b> To settlement □ views from so     | surborly approach road across area towards softlement adde                                                                  |  |  |  |
|                                                    | outherly approach road across area towards settlement edge                                                                  |  |  |  |
| VICWS ITOITI SO                                    | ettlement across to valley floor                                                                                            |  |  |  |
| Landmarks -                                        |                                                                                                                             |  |  |  |
| Detractors - Intervisibility                       |                                                                                                                             |  |  |  |
| -                                                  | o key features $\square$ from key places $\square$                                                                          |  |  |  |
|                                                    | losed but is overlooked by adjacent road and housing                                                                        |  |  |  |
| Tranquillity                                       |                                                                                                                             |  |  |  |
| Noise sources road                                 |                                                                                                                             |  |  |  |
| Views of development one side 18                   | 0 Presence of people infrequent                                                                                             |  |  |  |
| Summary medium                                     |                                                                                                                             |  |  |  |
| -                                                  | ttlement edge to the north reduce the tranquillity of the area which is                                                     |  |  |  |
| otherwise rural and qui                            | et                                                                                                                          |  |  |  |
| Settlement edge                                    |                                                                                                                             |  |  |  |
| · · ·                                              | Nature of edge negative Form of edge moderately indented                                                                    |  |  |  |
| _                                                  | the southern edge of the settlement with little mitigation to screen it om the riparian vegetation of the stream            |  |  |  |
| Visual relationship and connectivi                 | ty                                                                                                                          |  |  |  |
| with settlement somewit                            | h wider landscape somewith adjacent assessed area some                                                                      |  |  |  |
| ☐ Setting                                          |                                                                                                                             |  |  |  |
|                                                    | sociated valley floor act as a natural visual setting to the settlement to ossible across to rising land further south east |  |  |  |
| Receptors                                          | Sensitivity                                                                                                                 |  |  |  |
| urban residents                                    | high/medium                                                                                                                 |  |  |  |
| roads/rail/cycleways                               | high/medium                                                                                                                 |  |  |  |
| long distance/public footpaths                     | high                                                                                                                        |  |  |  |

LLCA RO2 Settlement: Raglan

rural residents high

Comments the main receptors are users of the adjacent roads, residents to the north and a very small number of rural dwellings

**OTHER** 

Other factors

Potential Improvements (if no development) reinforce riparian corridor habitat connectivity with

additional tree planting in hedges and consider better

screening/mitigation of settlement edge

Mitigation (if development) reinforce riparian corridor with planting, maintain floodplain as grassed area

with public access, create indented edge with trees addressing the stream and road frontage to provide improved settlement edge and gateway on the