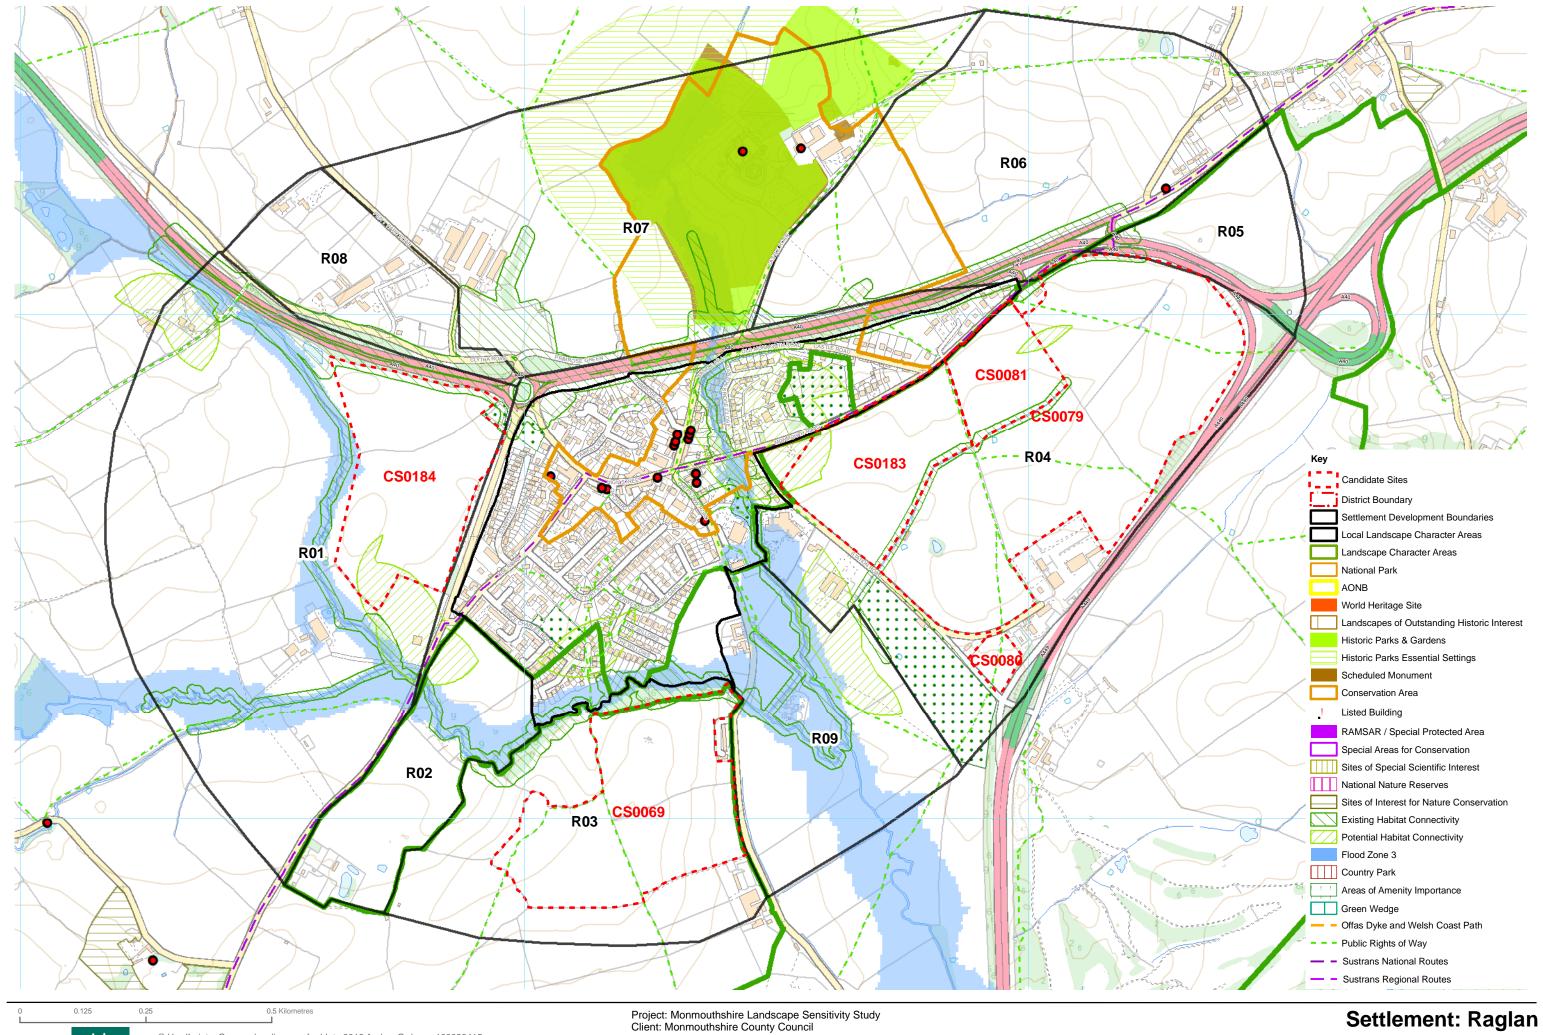

The candidate sites within this section are within the relevant settlement LLCAs. Other candidate sites in the area/vicinity not included in this section are included within adjacent settlement assessments.