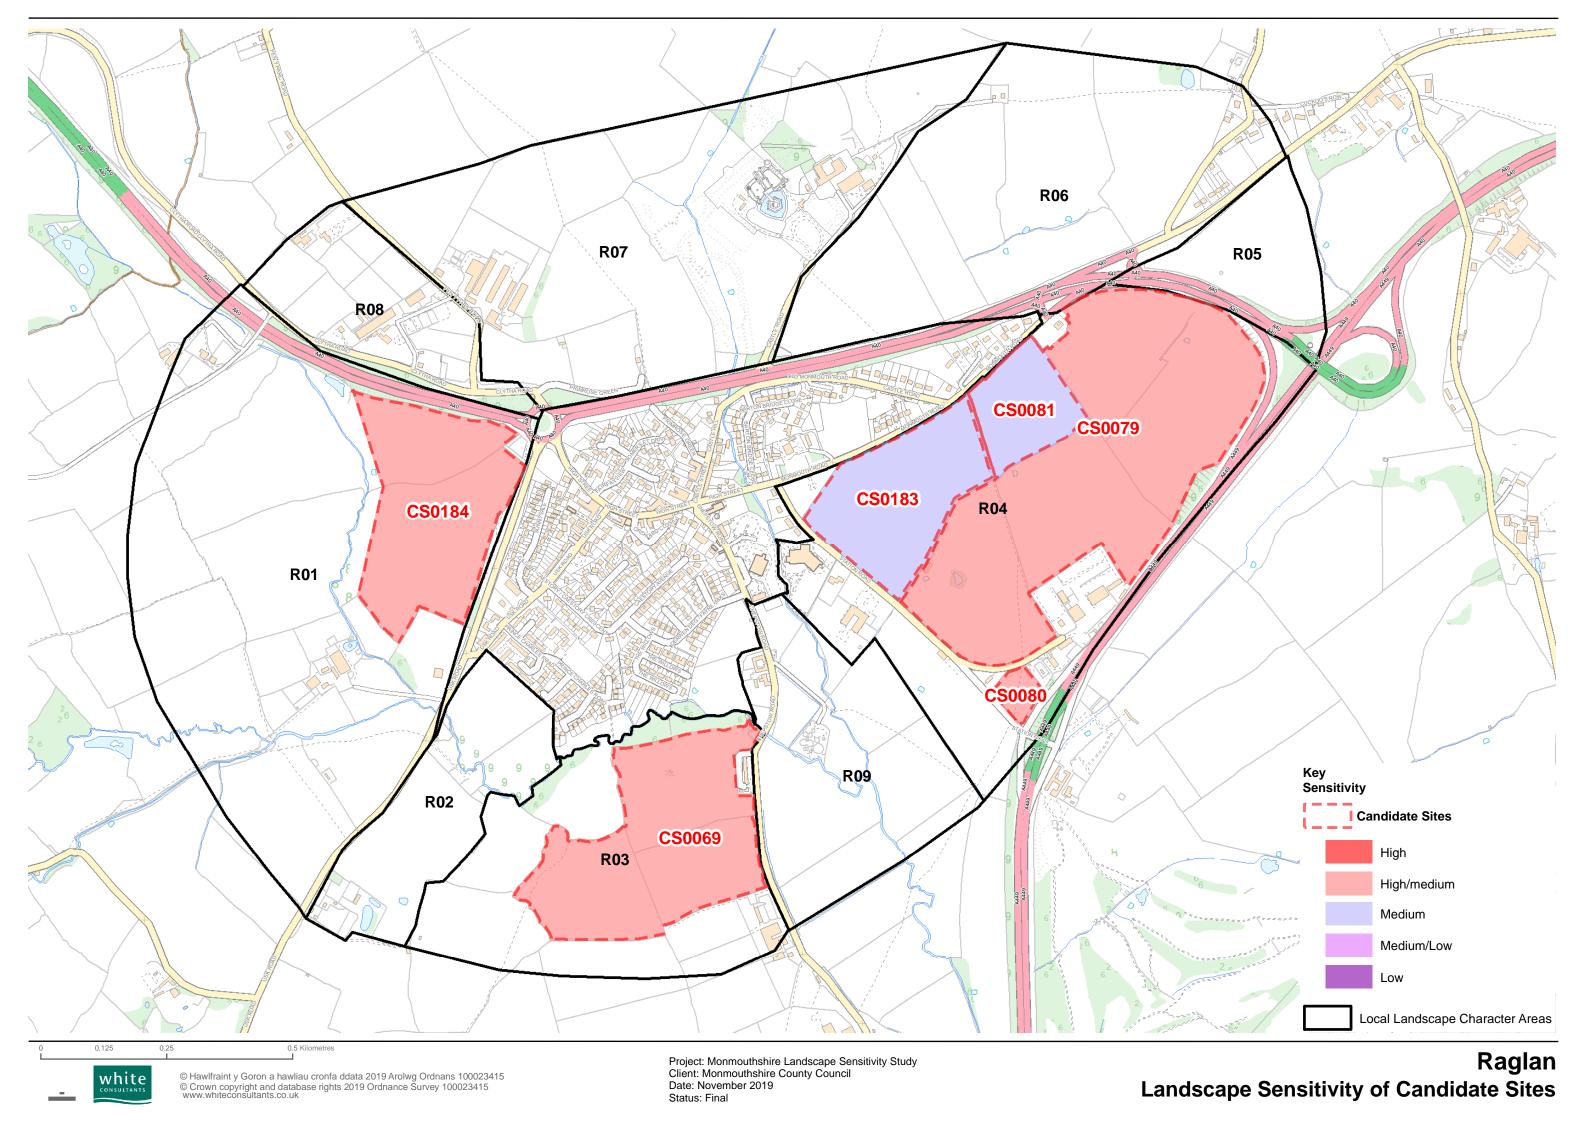

# Raglan candidate sites

| Site reference | Sensitivity |
|----------------|-------------|
| CS0069         | High/medium |
| CS0079         | Medium      |
| CS0080         | High/medium |
| CS0081         | Medium      |
| CS0183         | Medium      |
| CS0184         | High/medium |

The candidate sites within this section are within the relevant settlement LLCAs. Other candidate sites in the area/vicinity not included in this section are included within adjacent settlement assessments.