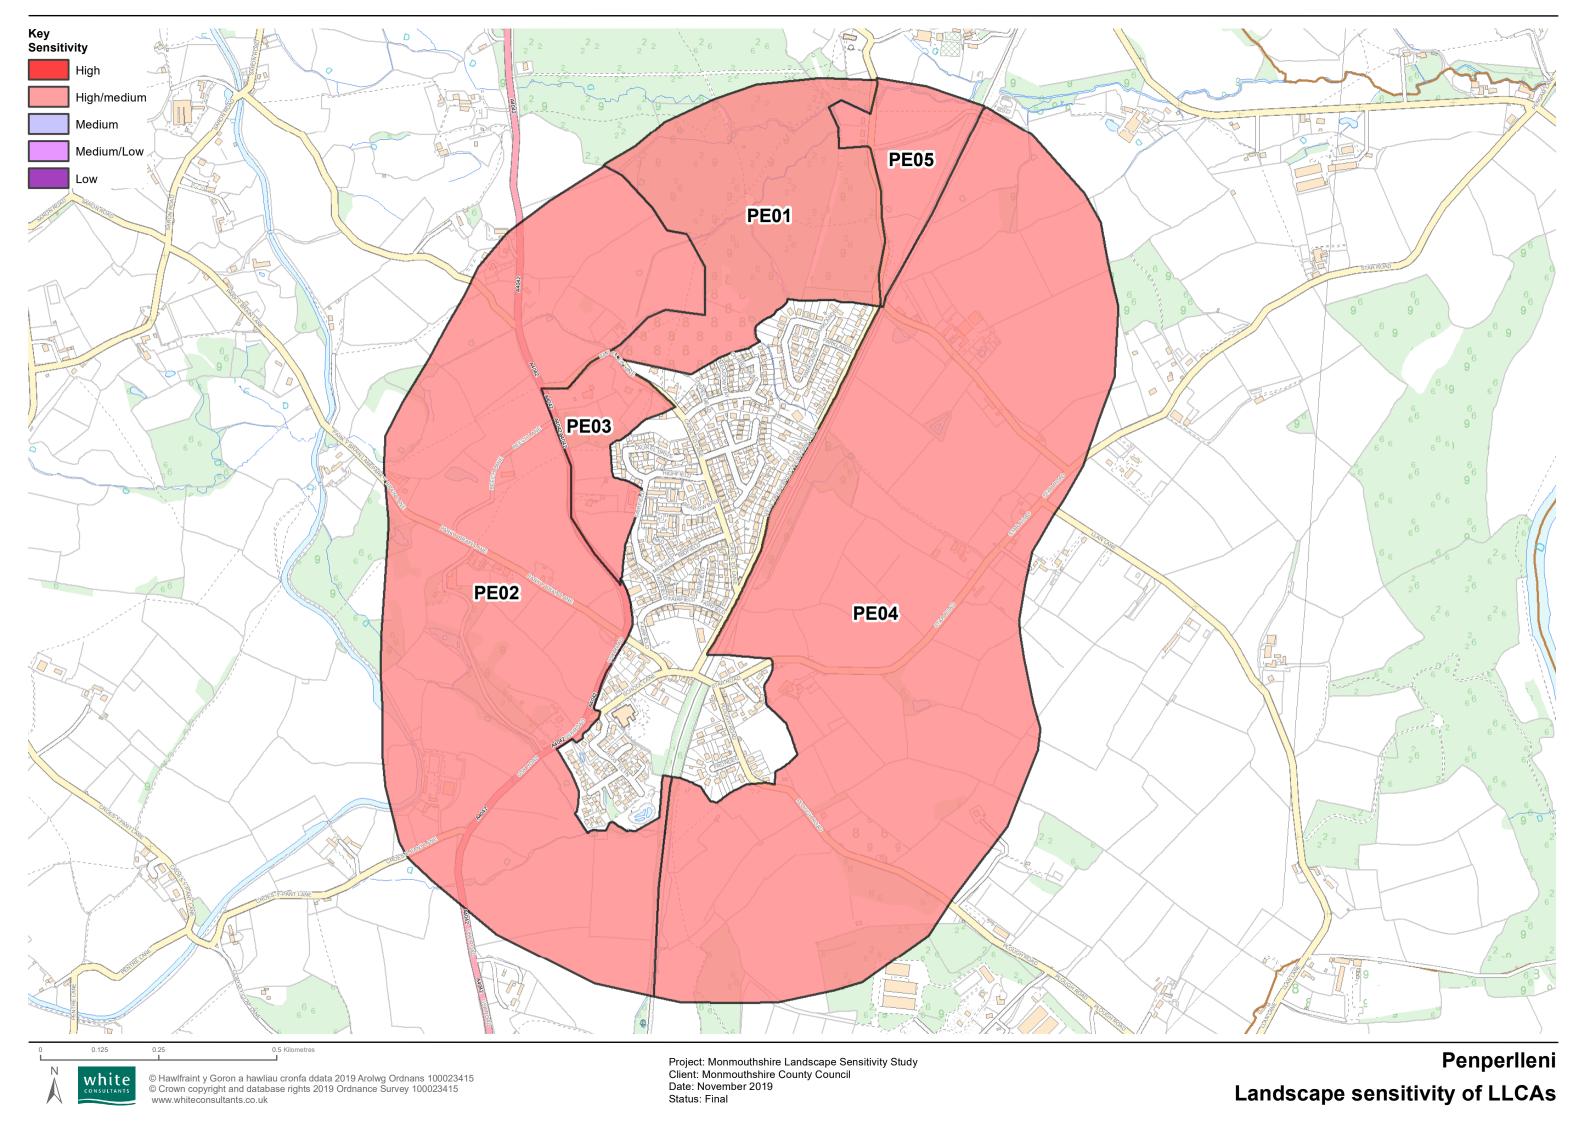

# Penperlleni LLCAs

White Consultants Final/October 2020

Project: Monmouthshire Landscape Sensitivity Study Client: Monmouthshire County Council

Date: November 2019 Status: Final

| SUMMARY  Key characteristics  Gently sloping and low lying valley floor with a number of small watercourses.  Mixed mature woodland with dense trees and scrub to the east and regenerating trees, scrub, rough grass and bracken to the south west.  Well used footpaths link the settlement with the wider countryside through the area.  The settlement edge is generally discreet with trees in the area screening it.  The area is intervisible with A4042 to the west [which is also audible] and from the approach road from Goetre to the east and from valley sides to east and west although generally well screened from north and south.  Landscape and visual sensitivity to housing High/Medium  The susceptibility of the area lies in its low lying and extensive areas of woodland with mature deciduous trees, with a mosaic of meadows and pasture to the south west close to the settlement edge, with watercourses connecting to the Nant-y-Robwl brook and floodplain to the north. Its value lies in its SINC designation covering both woodland and enclosed meadows, its watercourses, and listed buildings, and its relatively tranquil extent of semi-natural habitat containing the settlement and affording access for local people via PROWs. LANDMAP value is high for visual & sensory, historic landscape, cultural landscape and geological landscape.  Does the area or its attributes contribute to the Wellbeing and Future Generations Act Goals?  □ a prosperous Wales □ a resilient Wales □ a more equal Wales □ a globally responsible Wales  □ a Wales of cohesive communities □ a Wales of vibrant culture and thriving Welsh Language □ a healthier Wales |                                                                            |                                                                                                                                                                                                                                 |                                                                                                                                                                                      |                                                                                                                                                                                                                                                                                              |                                                                                                |
|-------------------------------------------------------------------------------------------------------------------------------------------------------------------------------------------------------------------------------------------------------------------------------------------------------------------------------------------------------------------------------------------------------------------------------------------------------------------------------------------------------------------------------------------------------------------------------------------------------------------------------------------------------------------------------------------------------------------------------------------------------------------------------------------------------------------------------------------------------------------------------------------------------------------------------------------------------------------------------------------------------------------------------------------------------------------------------------------------------------------------------------------------------------------------------------------------------------------------------------------------------------------------------------------------------------------------------------------------------------------------------------------------------------------------------------------------------------------------------------------------------------------------------------------------------------------------------------------------------------------------------------------------------------------------------------------------------|----------------------------------------------------------------------------|---------------------------------------------------------------------------------------------------------------------------------------------------------------------------------------------------------------------------------|--------------------------------------------------------------------------------------------------------------------------------------------------------------------------------------|----------------------------------------------------------------------------------------------------------------------------------------------------------------------------------------------------------------------------------------------------------------------------------------------|------------------------------------------------------------------------------------------------|
| Key characteristics  Gently sloping and low lying valley floor with a number of small watercourses.  Mixed mature woodland with dense trees and scrub to the east and regenerating trees, scrub, rough grass and bracken to the south west.  Well used footpaths link the settlement with the wider countryside through the area.  The settlement edge is generally discreet with trees in the area screening it.  The settlement edge to the south is the most positive with the chapel.  The area is intervisible with A4042 to the west [which is also audible] and from the approach road from Goetre to the east and from valley sides to east and west although generally well screened from north and south.  Landscape and visual sensitivity to housing High/Medium  The susceptibility of the area lies in its low lying and extensive areas of woodland with mature deciduous trees, with a mosaic of meadows and pasture to the south west close to the settlement edge, with watercourses connecting to the Nant-y-Robwl brook and floodplain to the north. Its value lies in its SINC designation covering both woodland and enclosed meadows, its watercourses, and listed buildings, and its relatively tranquil extent of semi-natural habitat containing the settlement and affording access for local people via PROWs. LANDMAP value is high for visual & sensory, historic landscape, cultural landscape and geological landscape.  Does the area or its attributes contribute to the Wellbeing and Future Generations Act Goals?  □ a prosperous Wales □ a resilient Wales □ a more equal Wales □ a globally responsible Wales                                                  | LLCA                                                                       | PE01                                                                                                                                                                                                                            | Settlement:                                                                                                                                                                          | Penperlleni                                                                                                                                                                                                                                                                                  |                                                                                                |
| Gently sloping and low lying valley floor with a number of small watercourses.  Mixed mature woodland with dense trees and scrub to the east and regenerating trees, scrub, rough grass and bracken to the south west.  Well used footpaths link the settlement with the wider countryside through the area.  The settlement edge is generally discreet with trees in the area screening it.  The settlement edge to the south is the most positive with the chapel.  The area is intervisible with A4042 to the west [which is also audible] and from the approach road from Goetre to the east and from valley sides to east and west although generally well screened from north and south.  Landscape and visual sensitivity to housing High/Medium  The susceptibility of the area lies in its low lying and extensive areas of woodland with mature deciduous trees, with a mosaic of meadows and pasture to the south west close to the settlement edge, with watercourses connecting to the Nant-y-Robwl brook and floodplain to the north. Its value lies in its SINC designation covering both woodland and enclosed meadows, its watercourses, and listed buildings, and its relatively tranquil extent of semi-natural habitat containing the settlement and affording access for local people via PROWs. LANDMAP value is high for visual & sensory, historic landscape, cultural landscape and geological landscape.  Does the area or its attributes contribute to the Wellbeing and Future Generations Act Goals?  a prosperous Wales  a resilient Wales  a more equal Wales  a globally responsible Wales                                                                            | SUMMA                                                                      | ARY                                                                                                                                                                                                                             |                                                                                                                                                                                      |                                                                                                                                                                                                                                                                                              |                                                                                                |
| Mixed mature woodland with dense trees and scrub to the east and regenerating trees, scrub, rough grass and bracken to the south west.  Well used footpaths link the settlement with the wider countryside through the area.  The settlement edge is generally discreet with trees in the area screening it.  The settlement edge to the south is the most positive with the chapel.  The area is intervisible with A4042 to the west [which is also audible] and from the approach road from Goetre to the east and from valley sides to east and west although generally well screened from north and south.  Landscape and visual sensitivity to housing High/Medium  The susceptibility of the area lies in its low lying and extensive areas of woodland with mature deciduous trees, with a mosaic of meadows and pasture to the south west close to the settlement edge, with watercourses connecting to the Nant-y-Robwl brook and floodplain to the north. Its value lies in its SINC designation covering both woodland and enclosed meadows, its watercourses, and listed buildings, and its relatively tranquil extent of semi-natural habitat containing the settlement and affording access for local people via PROWs. LANDMAP value is high for visual & sensory, historic landscape, cultural landscape and geological landscape.  Does the area or its attributes contribute to the Wellbeing and Future Generations Act Goals?  □ a prosperous Wales □ a resilient Wales □ a more equal Wales □ a globally responsible Wales                                                                                                                                                       | Key ch                                                                     | aracteristics                                                                                                                                                                                                                   |                                                                                                                                                                                      |                                                                                                                                                                                                                                                                                              |                                                                                                |
| The susceptibility of the area lies in its low lying and extensive areas of woodland with mature deciduous trees, with a mosaic of meadows and pasture to the south west close to the settlement edge, with watercourses connecting to the Nant-y-Robwl brook and floodplain to the north. Its value lies in its SINC designation covering both woodland and enclosed meadows, its watercourses, and listed buildings, and its relatively tranquil extent of semi-natural habitat containing the settlement and affording access for local people via PROWs. LANDMAP value is high for visual & sensory, historic landscape, cultural landscape and geological landscape.  Does the area or its attributes contribute to the Wellbeing and Future Generations Act Goals?  a prosperous Wales a resilient Wales a more equal Wales a globally responsible Wales                                                                                                                                                                                                                                                                                                                                                                                                                                                                                                                                                                                                                                                                                                                                                                                                                                        | Mixed and brawled Well us. The second The second The architecture.         | mature woodland with dens acken to the south west. sed footpaths link the settle ttlement edge is generally outlement edge to the south ea is intervisible with A4042                                                           | e trees and scrub to<br>ement with the wider<br>discreet with trees in<br>is the most positive v<br>to the west [which                                                               | the east and regenerating trees, so countryside through the area. the area screening it. with the chapel. is also audible] and from the appropriate the chapel.                                                                                                                              | pach road from                                                                                 |
|                                                                                                                                                                                                                                                                                                                                                                                                                                                                                                                                                                                                                                                                                                                                                                                                                                                                                                                                                                                                                                                                                                                                                                                                                                                                                                                                                                                                                                                                                                                                                                                                                                                                                                       | The surtrees, waterd designated relative people geological Does the a pre- | sceptibility of the area lies with a mosaic of meadows a courses connecting to the Nation covering both woodlar ely tranquil extent of semivia PROWs. LANDMAP valuical landscape.  The area or its attributes conceptions wales | in its low lying and eand pasture to the so<br>ant-y-Robwl brook and<br>and and enclosed mean<br>natural habitat conta<br>e is high for visual &<br>tribute to the Wellbe<br>t Wales | xtensive areas of woodland with manuth west close to the settlement end floodplain to the north. Its value dows, its watercourses, and listed baining the settlement and affording sensory, historic landscape, culturated and Future Generations Act Goregual Wales  a globally responsible | dge, with e lies in its SINC buildings, and its access for local al landscape and als? e Wales |

LLCA PE01 Settlement: Penperlleni

Comments the area forms part of a large woodland area running into the settlement

Receptors

urban residents

long distance/public footpaths

roads/rail/cycleways

Sensitivity

high/medium

medium

**Comments** the site is overlooked by adjacent and nearby roads and settlement edge residents and by users of the chapel and public footpaths through the site