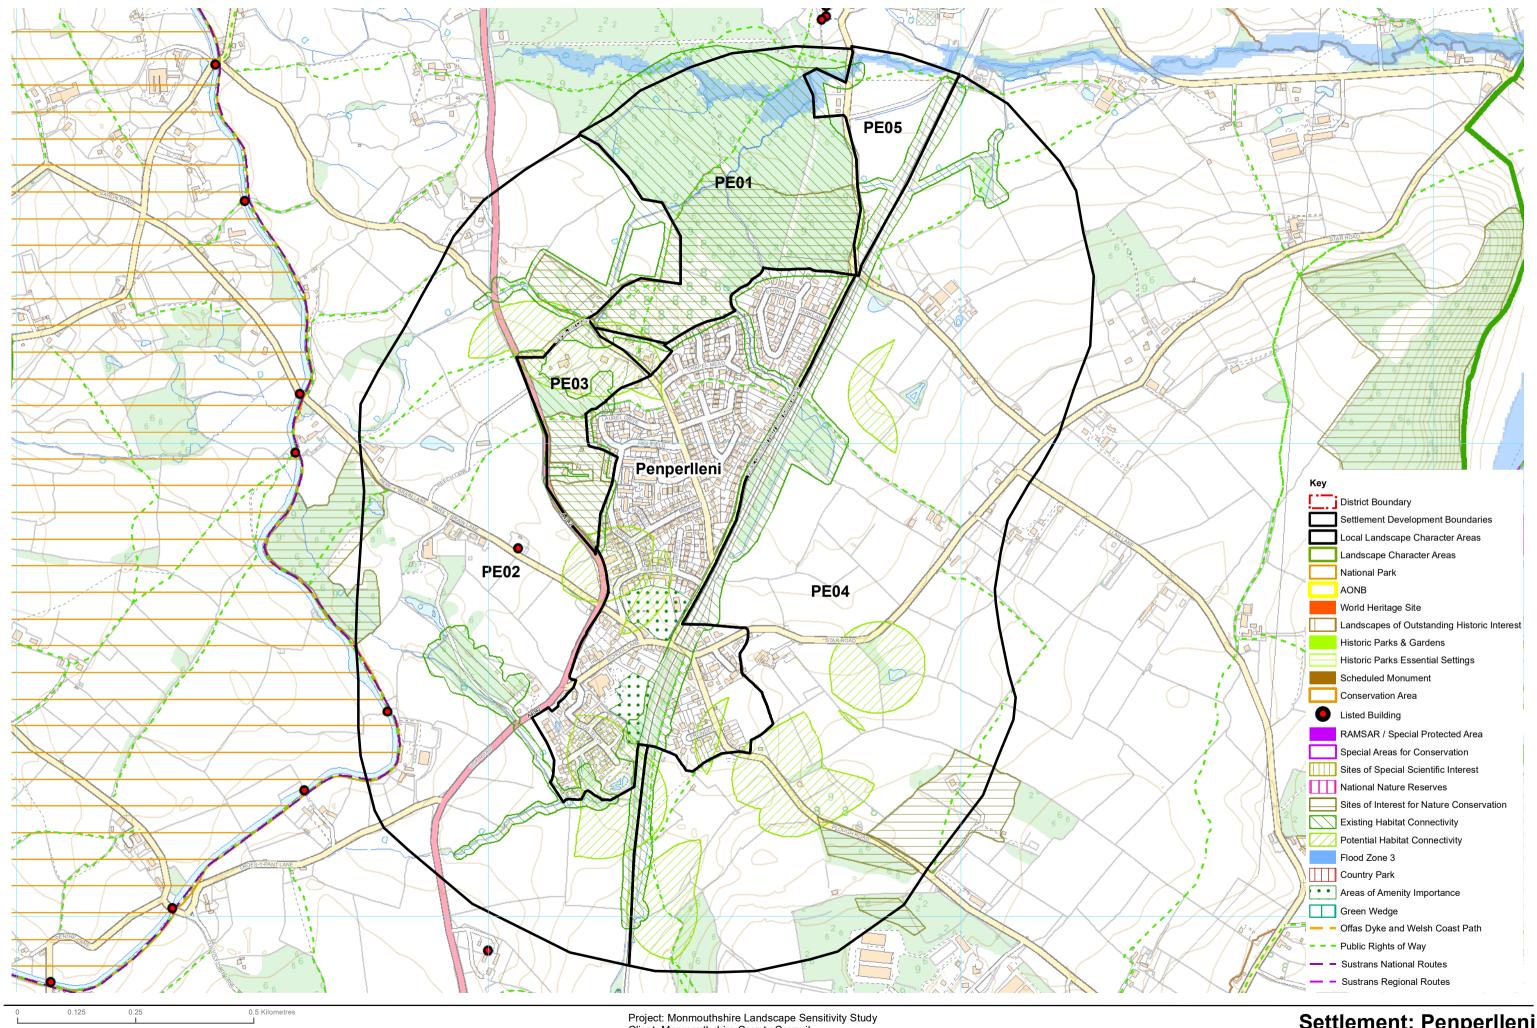

# Penperlleni LLCAs

White Consultants Final/October 2020

Project: Monmouthshire Landscape Sensitivity Study Client: Monmouthshire County Council

Date: November 2019 Status: Final

| SUMMARY  Key characteristics  Gently sloping and low lying valley floor with a number of small watercourses.  Mixed mature woodland with dense trees and scrub to the east and regenerating trees, scrub, rough grass and bracken to the south west.  Well used footpaths link the settlement with the wider countryside through the area.  The settlement edge is generally discreet with trees in the area screening it.  The area is intervisible with A4042 to the west [which is also audible] and from the approach road from Goetre to the east and from valley sides to east and west although generally well screened from north and south.  Landscape and visual sensitivity to housing High/Medium  The susceptibility of the area lies in its low lying and extensive areas of woodland with mature deciduous trees, with a mosaic of meadows and pasture to the south west close to the settlement edge, with watercourses connecting to the Nant-y-Robwl brook and floodplain to the north. Its value lies in its SINC designation covering both woodland and enclosed meadows, its watercourses, and listed buildings, and its relatively tranquil extent of semi-natural habitat containing the settlement and affording access for local people via PROWs. LANDMAP value is high for visual & sensory, historic landscape, cultural landscape and geological landscape.  Does the area or its attributes contribute to the Wellbeing and Future Generations Act Goals?  □ a prosperous Wales □ a resilient Wales □ a more equal Wales □ a globally responsible Wales  □ a Wales of cohesive communities □ a Wales of vibrant culture and thriving Welsh Language □ a healthier Wales |                                                                            |                                                                                                                                                                                                                                 |                                                                                                                                                                                      |                                                                                                                                                                                                                                                                                              |                                                                                                |
|-------------------------------------------------------------------------------------------------------------------------------------------------------------------------------------------------------------------------------------------------------------------------------------------------------------------------------------------------------------------------------------------------------------------------------------------------------------------------------------------------------------------------------------------------------------------------------------------------------------------------------------------------------------------------------------------------------------------------------------------------------------------------------------------------------------------------------------------------------------------------------------------------------------------------------------------------------------------------------------------------------------------------------------------------------------------------------------------------------------------------------------------------------------------------------------------------------------------------------------------------------------------------------------------------------------------------------------------------------------------------------------------------------------------------------------------------------------------------------------------------------------------------------------------------------------------------------------------------------------------------------------------------------------------------------------------------------|----------------------------------------------------------------------------|---------------------------------------------------------------------------------------------------------------------------------------------------------------------------------------------------------------------------------|--------------------------------------------------------------------------------------------------------------------------------------------------------------------------------------|----------------------------------------------------------------------------------------------------------------------------------------------------------------------------------------------------------------------------------------------------------------------------------------------|------------------------------------------------------------------------------------------------|
| Key characteristics  Gently sloping and low lying valley floor with a number of small watercourses.  Mixed mature woodland with dense trees and scrub to the east and regenerating trees, scrub, rough grass and bracken to the south west.  Well used footpaths link the settlement with the wider countryside through the area.  The settlement edge is generally discreet with trees in the area screening it.  The settlement edge to the south is the most positive with the chapel.  The area is intervisible with A4042 to the west [which is also audible] and from the approach road from Goetre to the east and from valley sides to east and west although generally well screened from north and south.  Landscape and visual sensitivity to housing High/Medium  The susceptibility of the area lies in its low lying and extensive areas of woodland with mature deciduous trees, with a mosaic of meadows and pasture to the south west close to the settlement edge, with watercourses connecting to the Nant-y-Robwl brook and floodplain to the north. Its value lies in its SINC designation covering both woodland and enclosed meadows, its watercourses, and listed buildings, and its relatively tranquil extent of semi-natural habitat containing the settlement and affording access for local people via PROWs. LANDMAP value is high for visual & sensory, historic landscape, cultural landscape and geological landscape.  Does the area or its attributes contribute to the Wellbeing and Future Generations Act Goals?  □ a prosperous Wales □ a resilient Wales □ a more equal Wales □ a globally responsible Wales                                                  | LLCA                                                                       | PE01                                                                                                                                                                                                                            | Settlement:                                                                                                                                                                          | Penperlleni                                                                                                                                                                                                                                                                                  |                                                                                                |
| Gently sloping and low lying valley floor with a number of small watercourses.  Mixed mature woodland with dense trees and scrub to the east and regenerating trees, scrub, rough grass and bracken to the south west.  Well used footpaths link the settlement with the wider countryside through the area.  The settlement edge is generally discreet with trees in the area screening it.  The settlement edge to the south is the most positive with the chapel.  The area is intervisible with A4042 to the west [which is also audible] and from the approach road from Goetre to the east and from valley sides to east and west although generally well screened from north and south.  Landscape and visual sensitivity to housing High/Medium  The susceptibility of the area lies in its low lying and extensive areas of woodland with mature deciduous trees, with a mosaic of meadows and pasture to the south west close to the settlement edge, with watercourses connecting to the Nant-y-Robwl brook and floodplain to the north. Its value lies in its SINC designation covering both woodland and enclosed meadows, its watercourses, and listed buildings, and its relatively tranquil extent of semi-natural habitat containing the settlement and affording access for local people via PROWs. LANDMAP value is high for visual & sensory, historic landscape, cultural landscape and geological landscape.  Does the area or its attributes contribute to the Wellbeing and Future Generations Act Goals?  a prosperous Wales  a resilient Wales  a more equal Wales  a globally responsible Wales                                                                            | SUMMA                                                                      | ARY                                                                                                                                                                                                                             |                                                                                                                                                                                      |                                                                                                                                                                                                                                                                                              |                                                                                                |
| Mixed mature woodland with dense trees and scrub to the east and regenerating trees, scrub, rough grass and bracken to the south west.  Well used footpaths link the settlement with the wider countryside through the area.  The settlement edge is generally discreet with trees in the area screening it.  The settlement edge to the south is the most positive with the chapel.  The area is intervisible with A4042 to the west [which is also audible] and from the approach road from Goetre to the east and from valley sides to east and west although generally well screened from north and south.  Landscape and visual sensitivity to housing High/Medium  The susceptibility of the area lies in its low lying and extensive areas of woodland with mature deciduous trees, with a mosaic of meadows and pasture to the south west close to the settlement edge, with watercourses connecting to the Nant-y-Robwl brook and floodplain to the north. Its value lies in its SINC designation covering both woodland and enclosed meadows, its watercourses, and listed buildings, and its relatively tranquil extent of semi-natural habitat containing the settlement and affording access for local people via PROWs. LANDMAP value is high for visual & sensory, historic landscape, cultural landscape and geological landscape.  Does the area or its attributes contribute to the Wellbeing and Future Generations Act Goals?  □ a prosperous Wales □ a resilient Wales □ a more equal Wales □ a globally responsible Wales                                                                                                                                                       | Key ch                                                                     | aracteristics                                                                                                                                                                                                                   |                                                                                                                                                                                      |                                                                                                                                                                                                                                                                                              |                                                                                                |
| The susceptibility of the area lies in its low lying and extensive areas of woodland with mature deciduous trees, with a mosaic of meadows and pasture to the south west close to the settlement edge, with watercourses connecting to the Nant-y-Robwl brook and floodplain to the north. Its value lies in its SINC designation covering both woodland and enclosed meadows, its watercourses, and listed buildings, and its relatively tranquil extent of semi-natural habitat containing the settlement and affording access for local people via PROWs. LANDMAP value is high for visual & sensory, historic landscape, cultural landscape and geological landscape.  Does the area or its attributes contribute to the Wellbeing and Future Generations Act Goals?  a prosperous Wales a resilient Wales a more equal Wales a globally responsible Wales                                                                                                                                                                                                                                                                                                                                                                                                                                                                                                                                                                                                                                                                                                                                                                                                                                        | Mixed and brawled Well us. The second The second The architecture.         | mature woodland with dens acken to the south west. sed footpaths link the settle ttlement edge is generally outlement edge to the south ea is intervisible with A4042                                                           | e trees and scrub to<br>ement with the wider<br>discreet with trees in<br>is the most positive v<br>to the west [which                                                               | the east and regenerating trees, so countryside through the area. the area screening it. with the chapel. is also audible] and from the appropriate the chapel.                                                                                                                              | pach road from                                                                                 |
|                                                                                                                                                                                                                                                                                                                                                                                                                                                                                                                                                                                                                                                                                                                                                                                                                                                                                                                                                                                                                                                                                                                                                                                                                                                                                                                                                                                                                                                                                                                                                                                                                                                                                                       | The surtrees, waterd designated relative people geological Does the a pre- | sceptibility of the area lies with a mosaic of meadows a courses connecting to the Nation covering both woodlar ely tranquil extent of semivia PROWs. LANDMAP valuical landscape.  The area or its attributes conceptions wales | in its low lying and eand pasture to the so<br>ant-y-Robwl brook and<br>and and enclosed mean<br>natural habitat conta<br>e is high for visual &<br>tribute to the Wellbe<br>t Wales | xtensive areas of woodland with manuth west close to the settlement end floodplain to the north. Its value dows, its watercourses, and listed baining the settlement and affording sensory, historic landscape, culturated and Future Generations Act Goregual Wales  a globally responsible | dge, with e lies in its SINC buildings, and its access for local al landscape and als? e Wales |

## LANDSCAPE CHARACTER AND SUSCEPTIBILITY

National Trail

#### Landscape Character Area

LCA Name Llanover Lowland LCA Number 16 also part of

#### Characteristics

Country Park

Landform gently sloping and low lying valley floor with a number of small watercourses

Landcover mixed mature woodland with dense trees and scrub to the east and regenerating trees, scrub, pasture, rough grass and bracken to the south west

#### Pattern

Settlement pattern none

| LLCA PE01 Settlement: Penperlleni                                                                                                                                                                                                                                                                             |
|---------------------------------------------------------------------------------------------------------------------------------------------------------------------------------------------------------------------------------------------------------------------------------------------------------------|
| Woodland cover as above                                                                                                                                                                                                                                                                                       |
| Boundaries trees and fences                                                                                                                                                                                                                                                                                   |
| ☑ Presence of water several small watercourses and north parts of the site in floodplain                                                                                                                                                                                                                      |
| Diversity diverse Scale small/medium                                                                                                                                                                                                                                                                          |
| Sense of enclosure enclosed                                                                                                                                                                                                                                                                                   |
| Function of Area                                                                                                                                                                                                                                                                                              |
| Pastoral $lacktriangledown$ Arable $\Box$ Horticulture $\Box$ Recreation $\Box$ other $lacktriangledown$                                                                                                                                                                                                      |
| Comments woodland with footpaths to the west                                                                                                                                                                                                                                                                  |
| Functional relationship and connectivity                                                                                                                                                                                                                                                                      |
| with wider landscape somewith settlement some                                                                                                                                                                                                                                                                 |
| with adjacent assessed area? some Corridor? $\square$                                                                                                                                                                                                                                                         |
| Existing Habitat Connectivity $oldsymbol{arPsi}$ Habitat Connectivity Opportunity $\Box$                                                                                                                                                                                                                      |
| the area appears to be managed as part of a wider landholding of woodland to the north and has apparently well used public rights of way linking into the settlement to the south; existing habitat connectivity and potential to link with other areas of woodland to south west                             |
| Are adjacent assessed areas mutually reliant visually? $\square$ functionally $\square$ Comments -                                                                                                                                                                                                            |
| PERCEPTUAL SUSCEPTIBILITY                                                                                                                                                                                                                                                                                     |
| Skyline  Prominence/importance not applicable Complexity  Comments -  Key views                                                                                                                                                                                                                               |
| To settlement site visible from the approaches to Penperlleni from the north [A4042] and from Goetre to the east                                                                                                                                                                                              |
| From settlement $\square$ next to chapel and community hall and overlooked                                                                                                                                                                                                                                    |
| Landmarks -  Detractors -  Intervisibility  Site observation mediumto key features □from key places □  Comments intervisible with A4042 to the west at a distance and from approach road from Goetre to the east and from valley sides to east and west although generally well screened from north and south |
| Tranquillity                                                                                                                                                                                                                                                                                                  |
| Noise sources roads                                                                                                                                                                                                                                                                                           |
| Views of development one side 180 Presence of people infrequent                                                                                                                                                                                                                                               |
| Summary medium                                                                                                                                                                                                                                                                                                |
| Comments the A4042 is a significant noise source to the west and the settlement is visible to one side                                                                                                                                                                                                        |
| Settlement edge                                                                                                                                                                                                                                                                                               |
| Pre C20th edge □ C20-21st edge ☑ Nature of edge neutral Form of edge moderately indented                                                                                                                                                                                                                      |
| <b>Comments</b> the settlement edge is generally discreet with trees on the site screening it. The edge to the south is the most positive with the chapel.                                                                                                                                                    |
| Visual relationship and connectivity                                                                                                                                                                                                                                                                          |
| with settlement somewith wider landscape significanwith adjacent assessed area some $\square$ Setting                                                                                                                                                                                                         |

LLCA PE01 Settlement: Penperlleni

Comments the area forms part of a large woodland area running into the settlement

Receptors

urban residents

long distance/public footpaths

roads/rail/cycleways

Sensitivity

high/medium