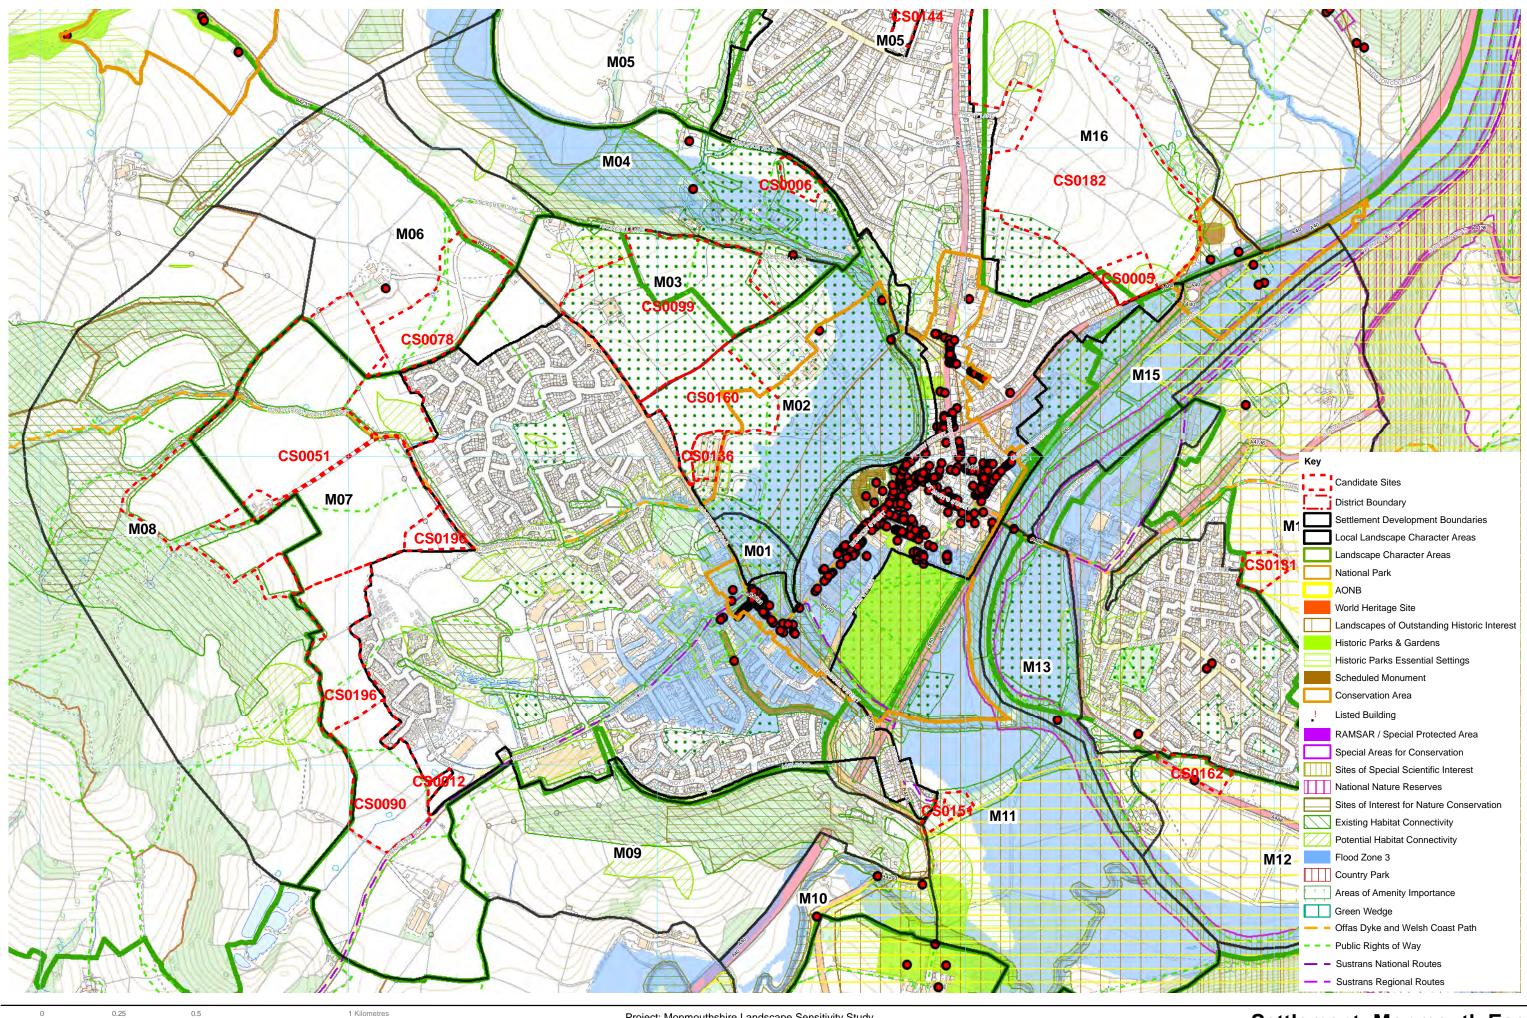

© Hawlfraint y Goron a hawliau cronfa ddata 2019 Arolwg Ordnans 100023415 © Crown copyright and database rights 2019 Ordnance Survey 100023415 www.whiteconsultants.co.uk

white

Project: Monmouthshire Landscape Sensitivity Study Client: Monmouthshire County Council Date: November 2019 Status: Final