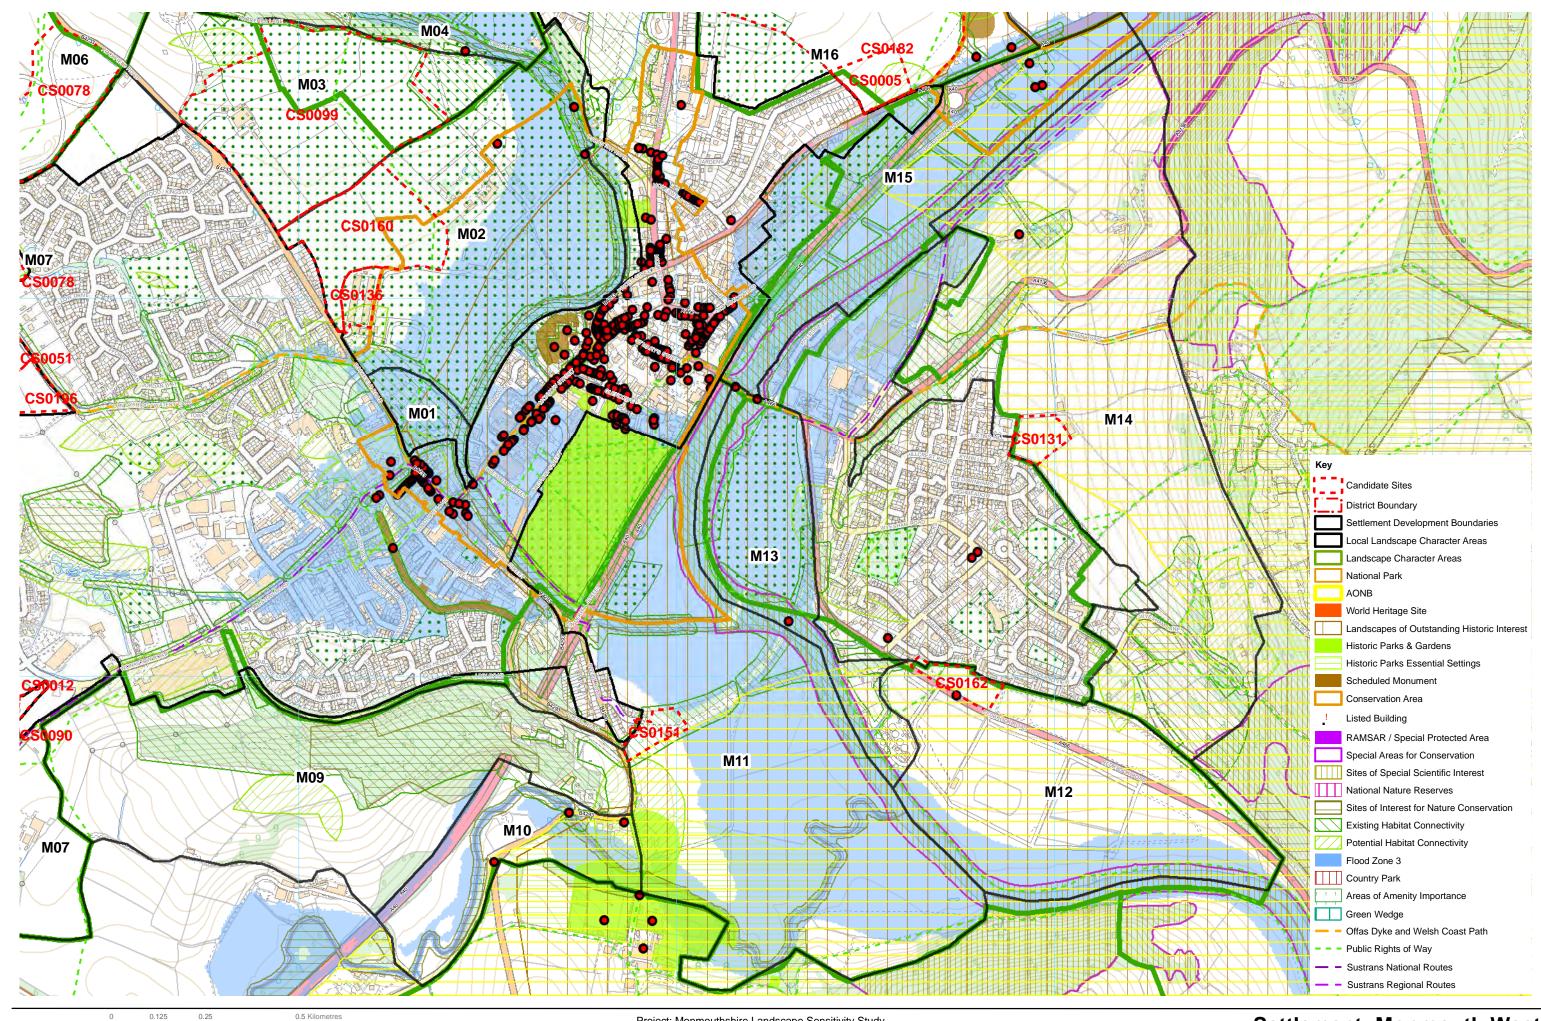

white CONSULTANTS © Hawlfraint y Goron a hawliau cronfa ddata 2019 Arolwg Ordnans 100023415 © Crown copyright and database rights 2019 Ordnance Survey 100023415 www.whiteconsultants.co.uk Project: Monmouthshire Landscape Sensitivity Study Client: Monmouthshire County Council Date: November 2019 Status: Final Settlement: Monmouth East Site Constraints