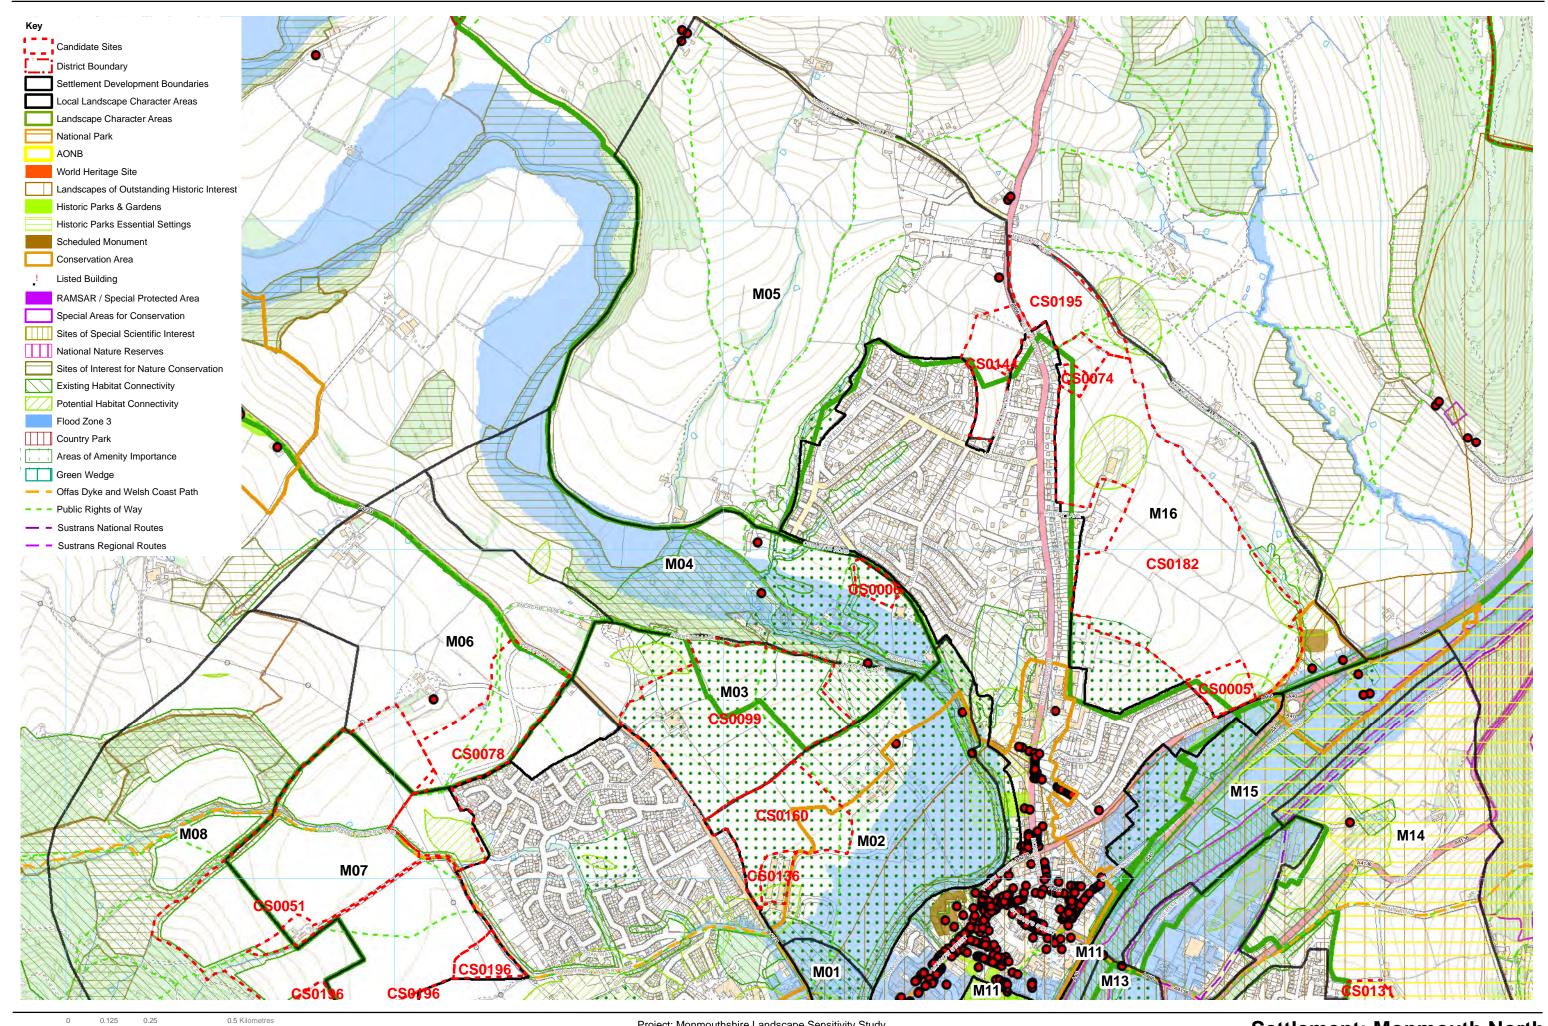

**Settlement: Monmouth North** Site Constraints

0.125 0.25

white

© Hawlfraint y Goron a hawliau cronfa ddata 2019 Arolwg Ordnans 100023415 © Crown copyright and database rights 2019 Ordnance Survey 100023415 www.whiteconsultants.co.uk Project: Monmouthshire Landscape Sensitivity Study Client: Monmouthshire County Council Date: November 2019 Status: Final Settlement: Monmouth West Site Constraints