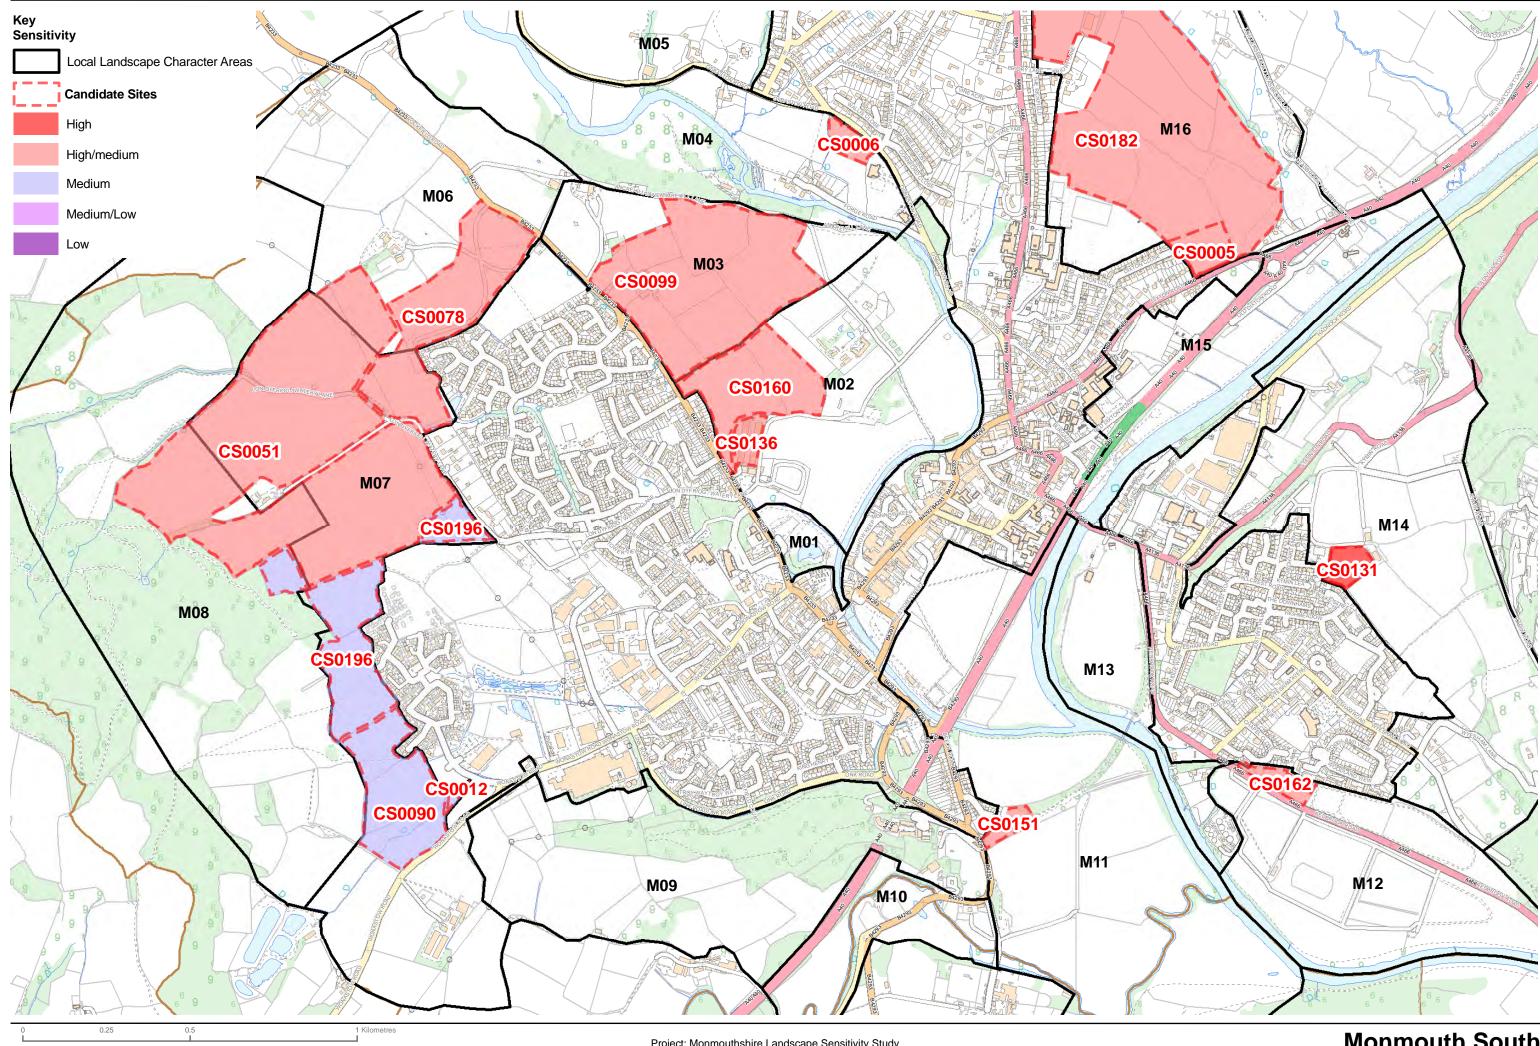

**Monmouth North** Landscape Sensitivity of Candidate Sites

© Hawlfraint y Goron a hawliau cronfa ddata 2019 Arolwg Ordnans 100023415 © Crown copyright and database rights 2019 Ordnance Survey 100023415 www.whiteconsultants.co.uk

Project: Monmouthshire Landscape Sensitivity Study Client: Monmouthshire County Council Date: November 2019 Status: Final