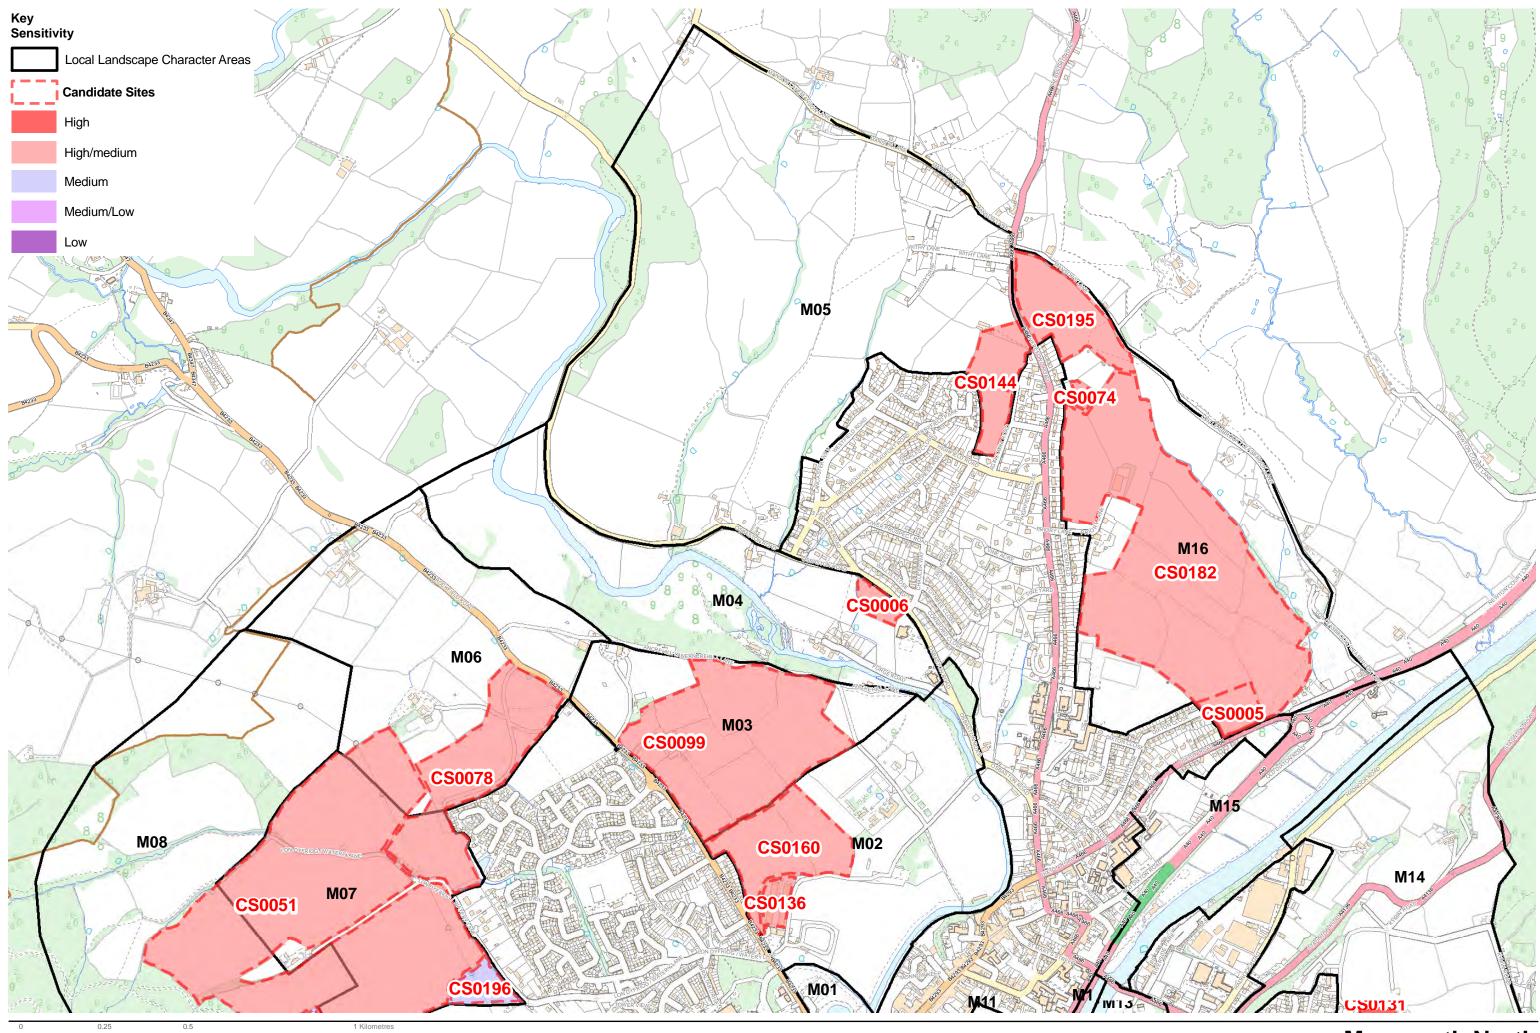

**Monmouth North** Landscape Sensitivity of Candidate Sites

© Hawlfraint y Goron a hawliau cronfa ddata 2019 Arolwg Ordnans 100023415 © Crown copyright and database rights 2019 Ordnance Survey 100023415 www.whiteconsultants.co.uk

Project: Monmouthshire Landscape Sensitivity Study Client: Monmouthshire County Council Date: November 2019 Status: Final