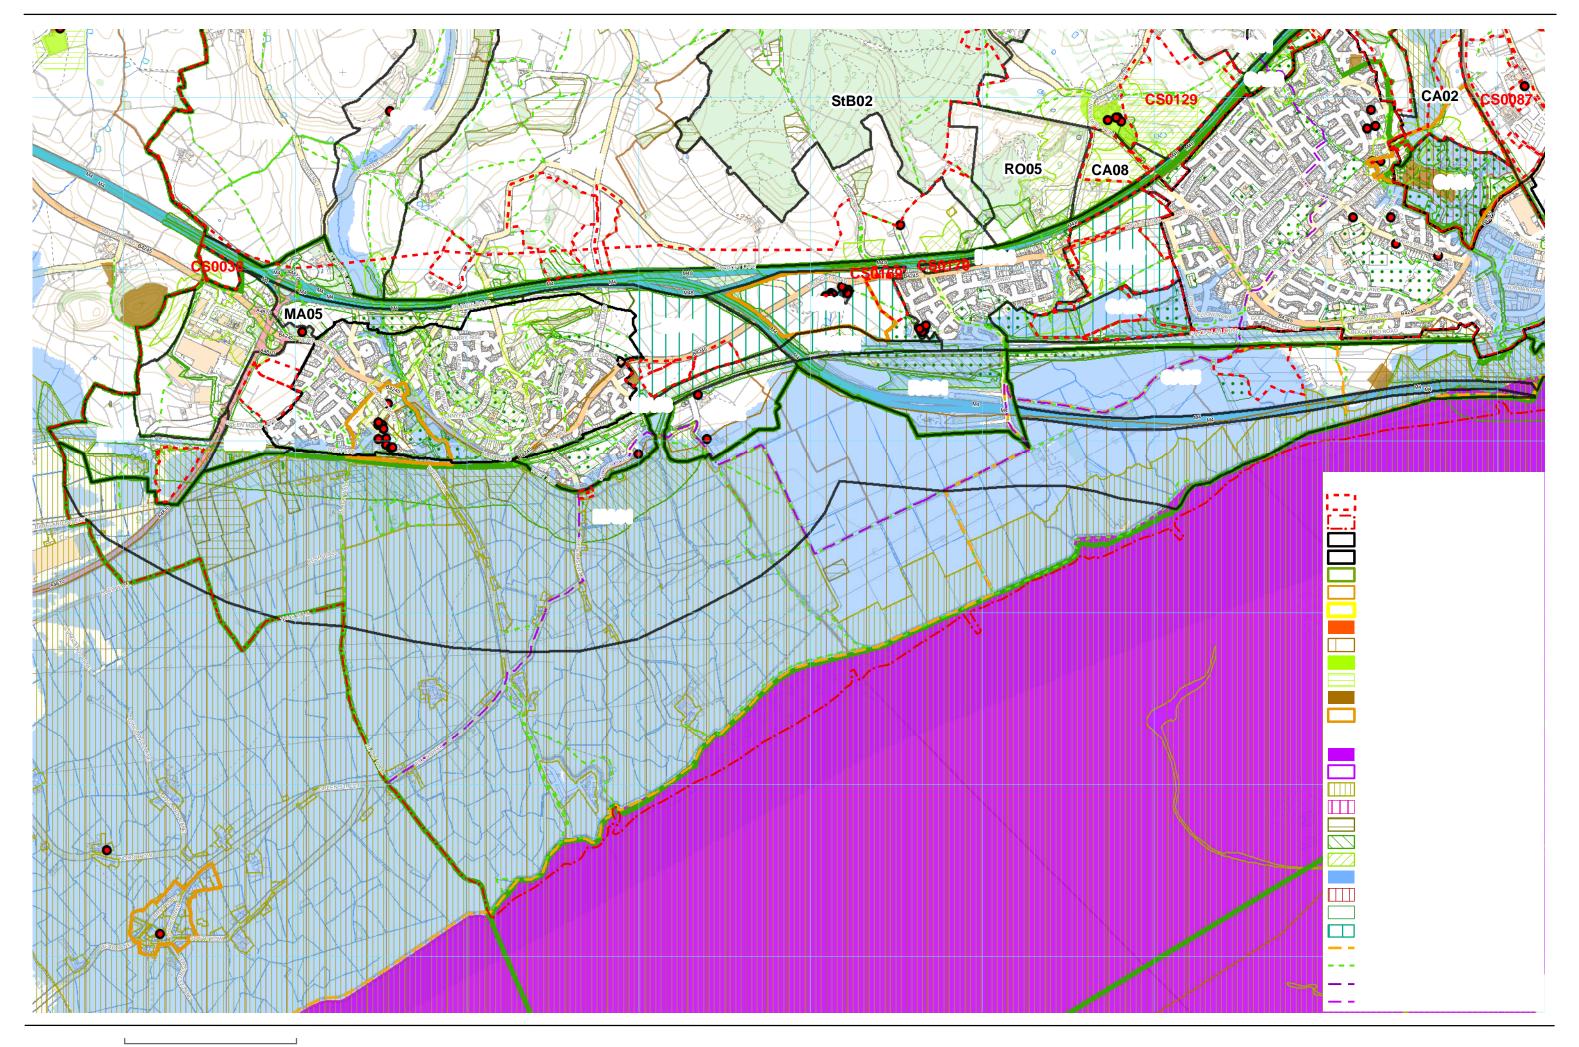

The candidate sites within this section are within the relevant settlement LLCAs. Other candidate sites in the area/vicinity not included in this section are included within adjacent settlement assessments.