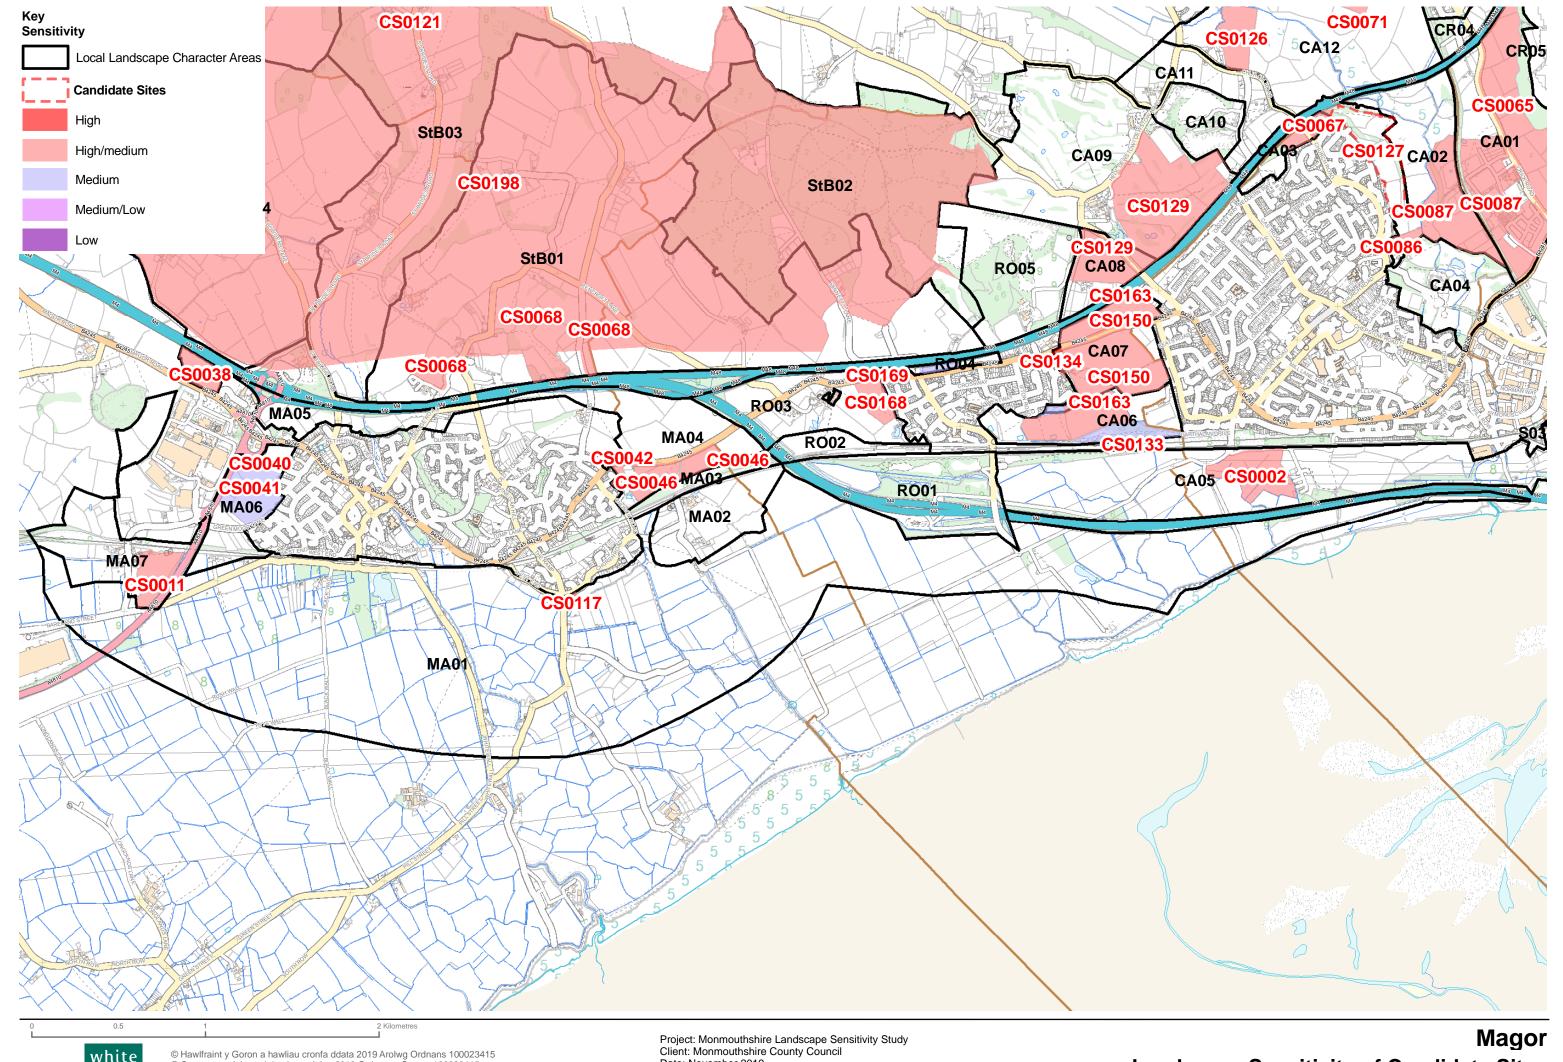

The candidate sites within this section are within the relevant settlement LLCAs. Other candidate sites in the area/vicinity not included in this section are included within adjacent settlement assessments.