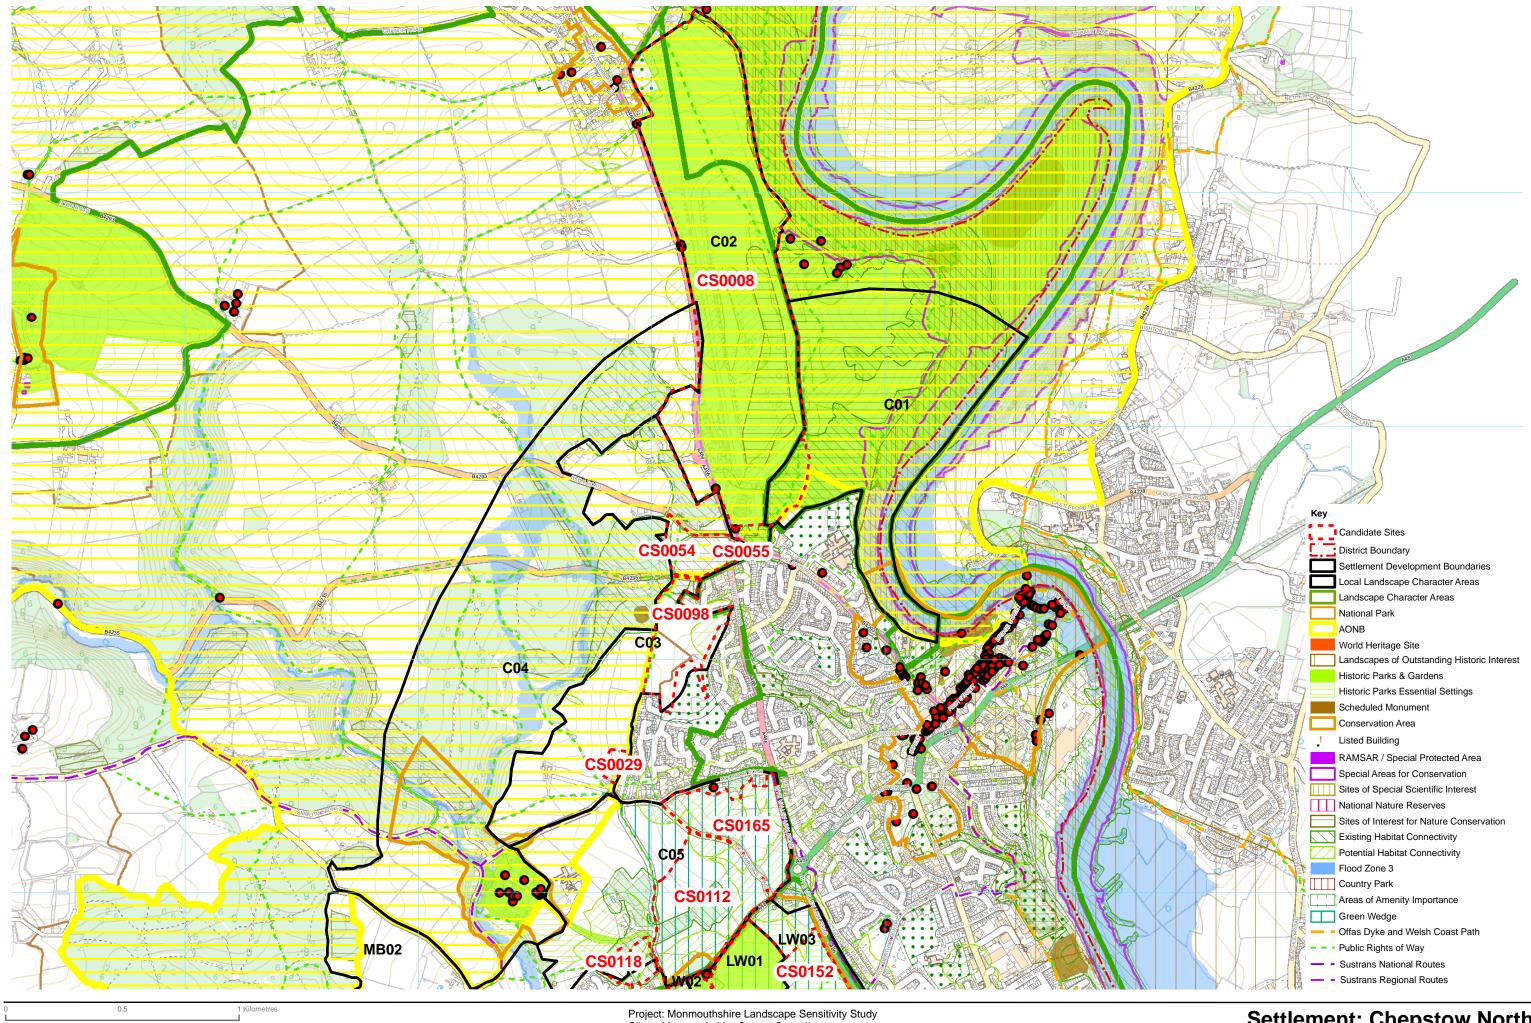

# **Chepstow candidate sites**

| Site reference | Sensitivity |
|----------------|-------------|
| CS0008         | High        |
| CS0029         | Medium      |
| CS0054         | High/medium |
| CS0055         | High        |
| CS0098         | Medium      |
| CS0112         | High/medium |
| CS0118         | High/medium |
| CS0152         | High        |
| CS0154         | High/medium |
| CS0165         | Medium      |

The candidate sites within this section are within the relevant settlement LLCAs. Other candidate sites in the area/vicinity not included in this section are included within adjacent settlement assessments.

Site CS0008 Settlement Chepstow **SUMMARY Key characteristics** A racecouse with grass, hardstandings and buildings located in a gently sloping dry valley. The racecourse is a self contained land use which continues to the north but visually forms part of Piercefield Park to the east. The character is open with views to the north and east. Some of the infrastructure including the main stand are detractors although the Lion Gates to the south are a positive feature. Tranquillity is affected by the A466 and visitors on race days. The racecourse is in Wye Valley AONB. The racecourse forms part of Piercefield Park historic park and garden and the Lion Gates and attached lodges to the south and west are listed. Part of area is a SINC. \*A standard methodology relating to housing development has been applied to all assessments. Landscape sensitivity high\* The suitability for other development such as employment has not been assessed at this stage. The susceptibility of the area lies in its large scale and unenclosed sweep of open land visually separated from and extending significantly beyond the northern edge of the settlement, intervisible with Piercefield Park with skyline trees on the eastern edge, with landmark structures such as the Lion Gates and grassland biodiversity. Its value lies in its location within the AONB, its SINC, listed buildings such as the Lion Gates, tranquillity to the north and east, recreational value of racecourse, and PROWs connecting to the Wye Valley Walk. IANDMAP value is outstanding for cultural landscape and high for visual and sensory, historic landscape and geological landscape. Does the site or its attributes contribute to the Wellbeing and Future Generations Act Goals? **✓** a resilient Wales ☐ a more equal Wales **✓** a prosperous Wales **✓** a healthy Wales  $\square$  a Wales of cohesive communities **✓** a Wales of vibrant culture and thriving Welsh language **LLCA CONTEXT IICA** number C02 C01 High/medium High/medium LLCA sensitivity Relationship of Largely covered by CO2 with a small amount of the site in woodland to the south east in CO1. site with LLCA LANDMAP CONTEXT Geological landscapes Number MNMTHGL068 MNMTHGL069 MNMTHGL031 High Low **Outstanding** Landscape habitats MNMTHLH105 MNMTHLH116 MNMTHLH105 Number MNMTHLH107 Value

## Landscape sensitivity high/medium

The susceptibility of the site lies in its location at the gateway to the settlement opposite the landmark structures of Chepstow racecourse gates and lodge contributing to their landscape setting, its intrinsic character as rural pastoral farmland enclosed by woodland in character with the AONB and its openness to view. Its value lies in its location within the Wye Valley AONB, its designation as a SINC and relationship with the listed structures to the north. IANDMAP value is outstanding for cultural landscape and high for visual and sensory, historic landscape and geological landscape.

## Landscape sensitivity high

The susceptibility of the site lies in its location at the gateway to the settlement opposite the landmark structures of Chepstow racecourse gates and lodge contributing to their landscape setting, its intrinsic character as woodland acting as a positive landscape feature and its role in containing and screening the built edge of the settlement. Its value lies in its location within the Wye Valley AONB, its designation as a SINC and relationship with the listed structures to the north. IANDMAP value is outstanding for cultural landscape and high for visual and sensory and historic landscape.