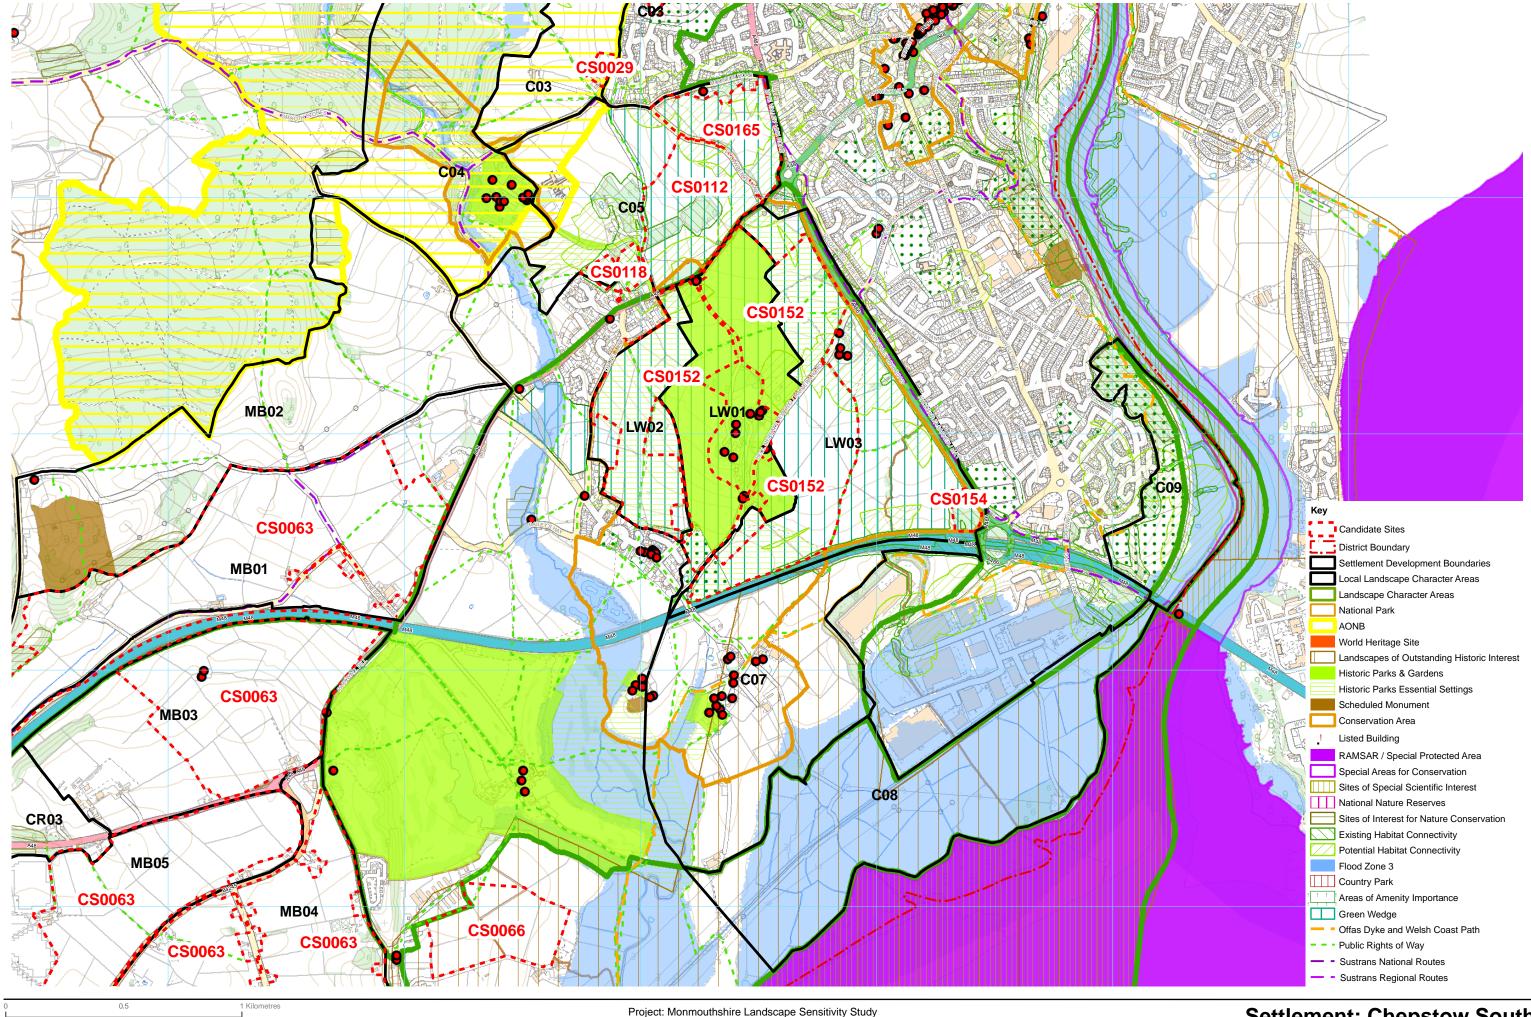

# **Chepstow candidate sites**

| Site reference | Sensitivity |
|----------------|-------------|
| CS0008         | High        |
| CS0029         | Medium      |
| CS0054         | High/medium |
| CS0055         | High        |
| CS0098         | Medium      |
| CS0112         | High/medium |
| CS0118         | High/medium |
| CS0152         | High        |
| CS0154         | High/medium |
| CS0165         | Medium      |

The candidate sites within this section are within the relevant settlement LLCAs. Other candidate sites in the area/vicinity not included in this section are included within adjacent settlement assessments.

## Landscape sensitivity high/medium

The susceptibility of the site lies in its role as part of the positive rural approach to the settlement from the west along the A48[T] including part in the Wyelands Conservation Area to the south, its intrinsic qualities as a rural pastoral landscape with distinctive woodland copses and the views to and from the south west of its open slopes. It also separates Chepstow from Mounton and its Conservation Area and Pwllmeyric. Its value lies in the Conservation Area and the adjacent approach to the south west to Mounton House historic park and garden. IANDMAP value is high for visual and sensory, historic landscape, cultural landscape and geological landscape.

#### Landscape sensitivity high/medium

The susceptibility of the site lies in its location directly adjacent to the Mounton House approach drive both from the north and the east, the semi-estateland character of the eastern field, the intrinsic character of the fields with associated woodland and trees and there contribution to habitat connectivity to the woodland to the north and the fact that the existing settlement edge is well integrated and generally recessive within the wider landscape. The value of the site lies in the proximity to the historic park and garden approach to Mounton House and it's essential setting to the north west. LANDMAP value is high for visual and sensory, historic landscape, cultural landscape and geological landscape. Development here would be very likely to adversely affect the approach and make the settlement edge more prominent in the wider landscape to the north-west, including Mounton House's essential setting.

The definitive susceptibility of the site is explained in more detail in LLCAs LW01, LW02 and LW03. In summary, the susceptibility lies in its character as sloping parkland and associated estateland and setting with fine parkland trees overlooked by listed buildings, its role as a major part of the green wedge that separates Chepstow from the two villages to the west and its visibility from all directions located either on rising ground or across relatively open countryside. The value of the area lies in its status as a registered hisoric park and garden, its essential setting, its location in a Conservation Area, its nearby listed buildings and the PROWs that run through the area. The LANDMAP value is high for historic landscapes, cultural landscapes, visual and sensory and, for most of the area, for geological landscapes. Development of the site would fundamentally change the character and value of the Lower Wyelands historic park and garden.