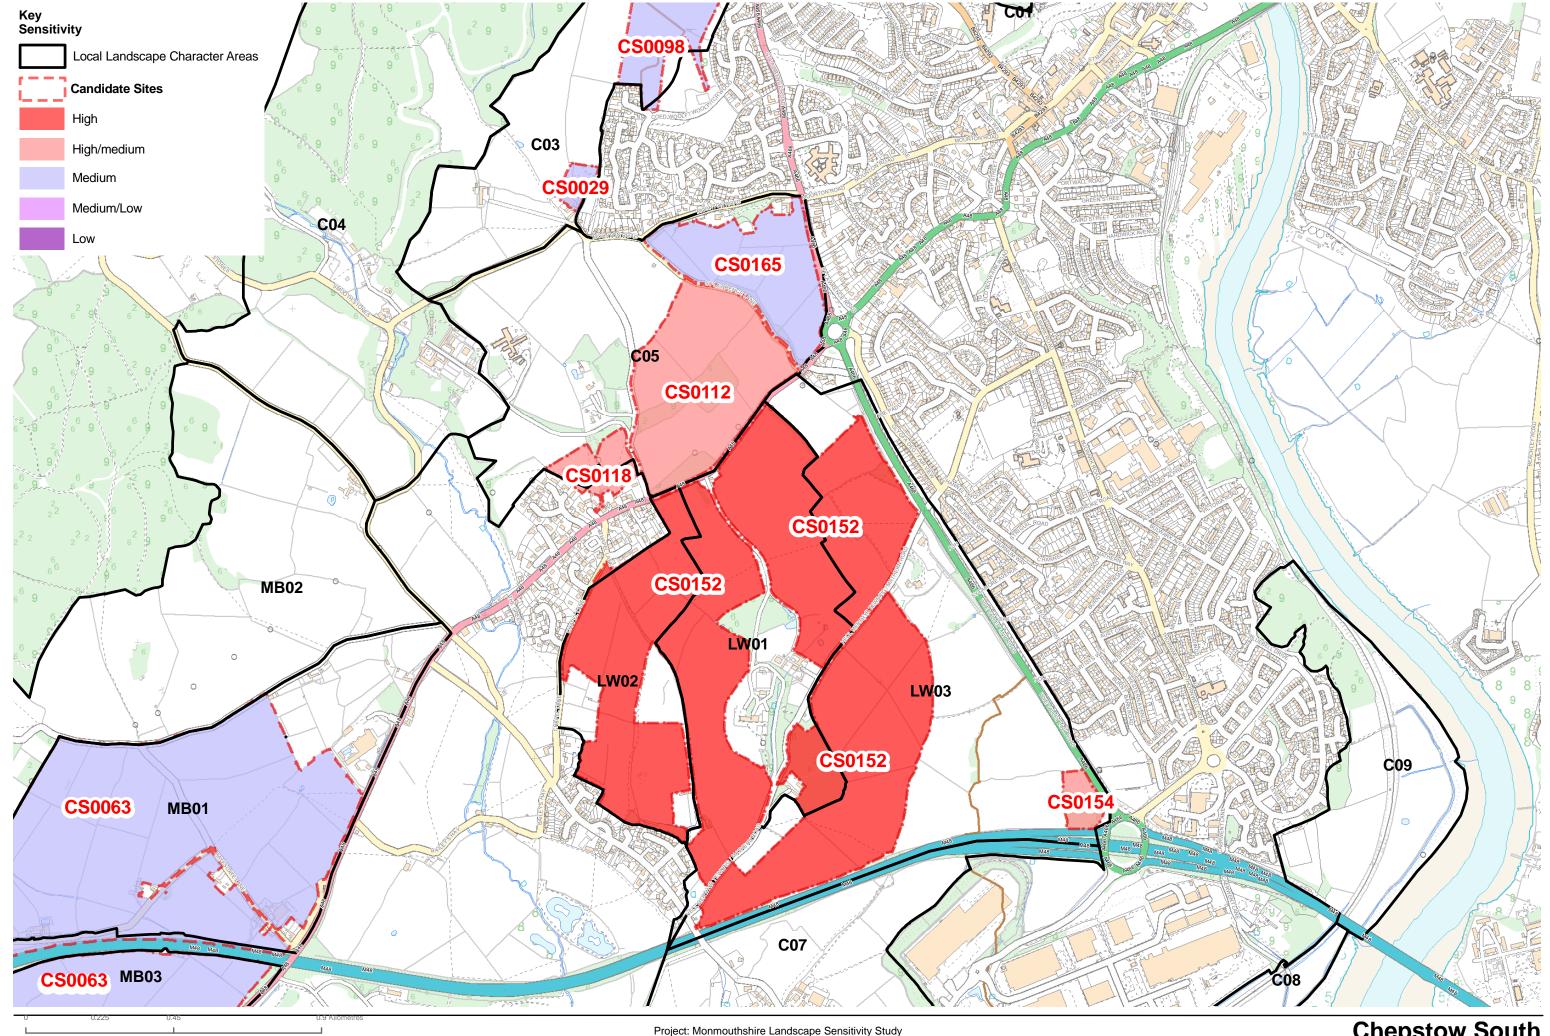

# **Chepstow candidate sites**

| Site reference | Sensitivity |
|----------------|-------------|
| CS0008         | High        |
| CS0029         | Medium      |
| CS0054         | High/medium |
| CS0055         | High        |
| CS0098         | Medium      |
| CS0112         | High/medium |
| CS0118         | High/medium |
| CS0152         | High        |
| CS0154         | High/medium |
| CS0165         | Medium      |

## Landscape sensitivity high/medium

The susceptibility of the site lies in its role as part of the positive rural approach to the settlement from the west along the A48[T] including part in the Wyelands Conservation Area to the south, its intrinsic qualities as a rural pastoral landscape with distinctive woodland copses and the views to and from the south west of its open slopes. It also separates Chepstow from Mounton and its Conservation Area and Pwllmeyric. Its value lies in the Conservation Area and the adjacent approach to the south west to Mounton House historic park and garden. IANDMAP value is high for visual and sensory, historic landscape, cultural landscape and geological landscape.

#### Landscape sensitivity high/medium

The susceptibility of the site lies in its location directly adjacent to the Mounton House approach drive both from the north and the east, the semi-estateland character of the eastern field, the intrinsic character of the fields with associated woodland and trees and there contribution to habitat connectivity to the woodland to the north and the fact that the existing settlement edge is well integrated and generally recessive within the wider landscape. The value of the site lies in the proximity to the historic park and garden approach to Mounton House and it's essential setting to the north west. LANDMAP value is high for visual and sensory, historic landscape, cultural landscape and geological landscape. Development here would be very likely to adversely affect the approach and make the settlement edge more prominent in the wider landscape to the north-west, including Mounton House's essential setting.

The definitive susceptibility of the site is explained in more detail in LLCAs LW01, LW02 and LW03. In summary, the susceptibility lies in its character as sloping parkland and associated estateland and setting with fine parkland trees overlooked by listed buildings, its role as a major part of the green wedge that separates Chepstow from the two villages to the west and its visibility from all directions located either on rising ground or across relatively open countryside. The value of the area lies in its status as a registered hisoric park and garden, its essential setting, its location in a Conservation Area, its nearby listed buildings and the PROWs that run through the area. The LANDMAP value is high for historic landscapes, cultural landscapes, visual and sensory and, for most of the area, for geological landscapes. Development of the site would fundamentally change the character and value of the Lower Wyelands historic park and garden.