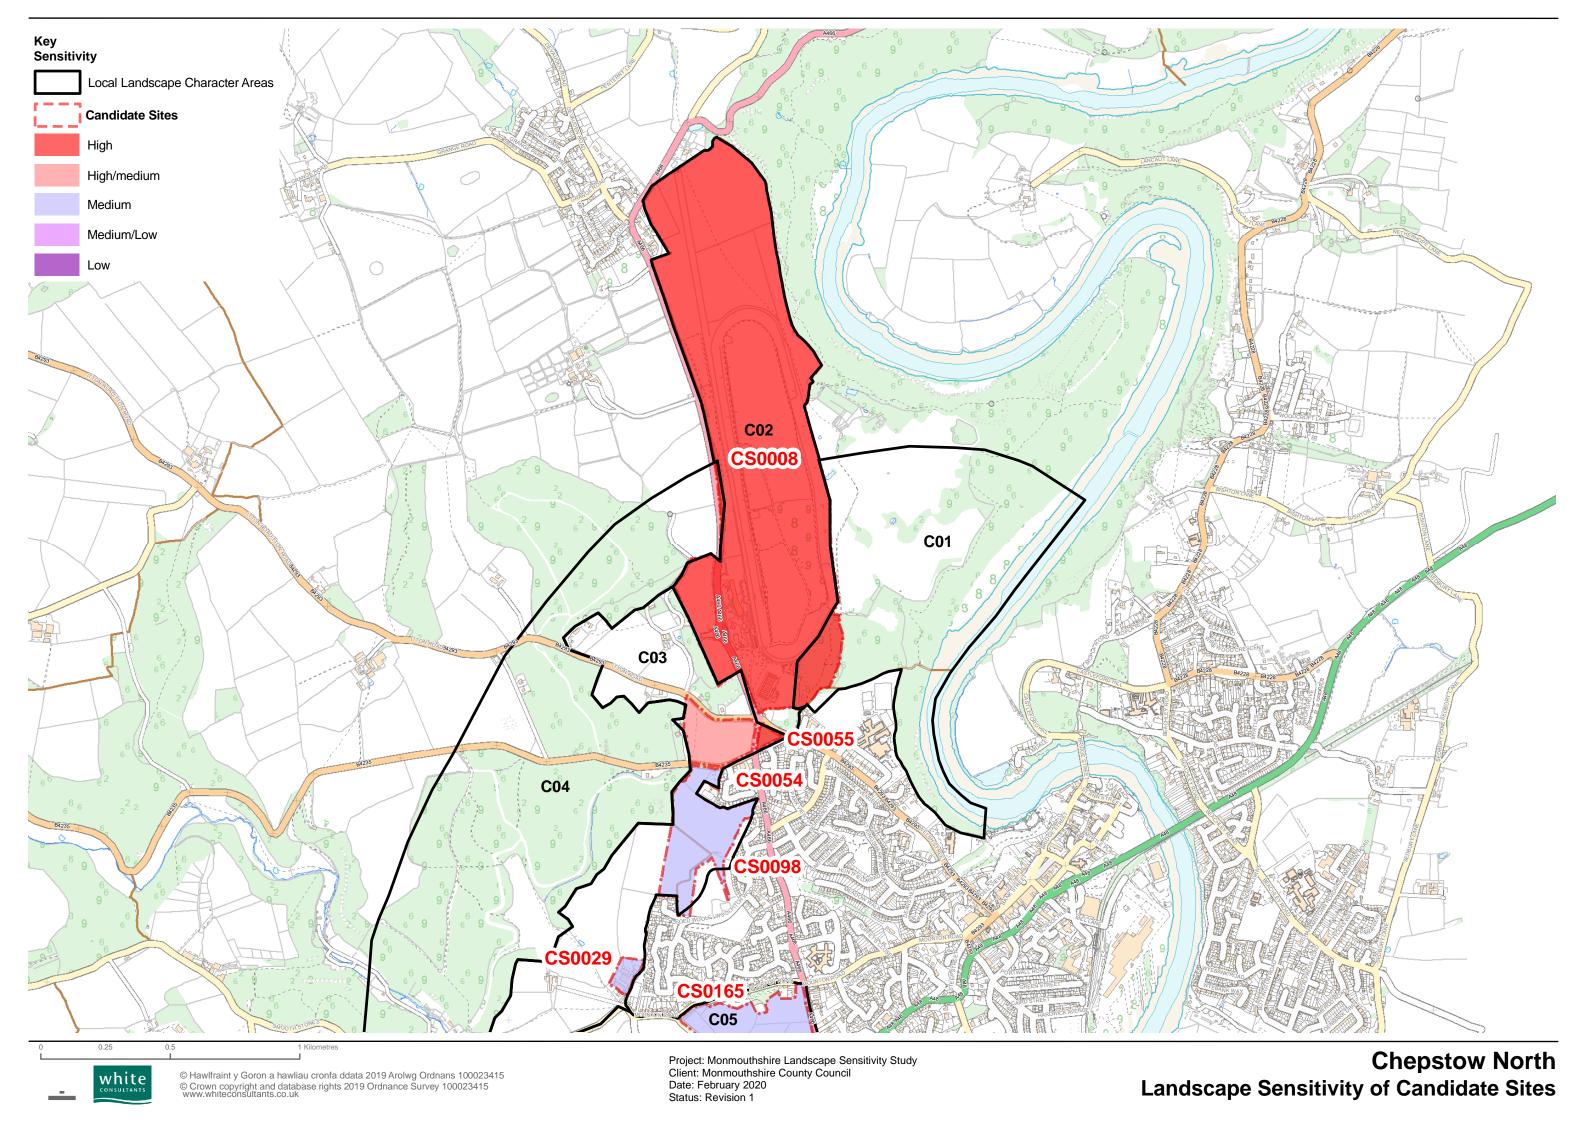

# **Chepstow candidate sites**

| Site reference | Sensitivity |
|----------------|-------------|
| CS0008         | High        |
| CS0029         | Medium      |
| CS0054         | High/medium |
| CS0055         | High        |
| CS0098         | Medium      |
| CS0112         | High/medium |
| CS0118         | High/medium |
| CS0152         | High        |
| CS0154         | High/medium |
| CS0165         | Medium      |

Site CS0008 Settlement Chepstow **SUMMARY Key characteristics** A racecouse with grass, hardstandings and buildings located in a gently sloping dry valley. The racecourse is a self contained land use which continues to the north but visually forms part of Piercefield Park to the east. The character is open with views to the north and east. Some of the infrastructure including the main stand are detractors although the Lion Gates to the south are a positive feature. Tranquillity is affected by the A466 and visitors on race days. The racecourse is in Wye Valley AONB. The racecourse forms part of Piercefield Park historic park and garden and the Lion Gates and attached lodges to the south and west are listed. Part of area is a SINC. \*A standard methodology relating to housing development has been applied to all assessments. Landscape sensitivity high\* The suitability for other development such as employment has not been assessed at this stage. The susceptibility of the area lies in its large scale and unenclosed sweep of open land visually separated from and extending significantly beyond the northern edge of the settlement, intervisible with Piercefield Park with skyline trees on the eastern edge, with landmark structures such as the Lion Gates and grassland biodiversity. Its value lies in its location within the AONB, its SINC, listed buildings such as the Lion Gates, tranquillity to the north and east, recreational value of racecourse, and PROWs connecting to the Wye Valley Walk. IANDMAP value is outstanding for cultural landscape and high for visual and sensory, historic landscape and geological landscape. Does the site or its attributes contribute to the Wellbeing and Future Generations Act Goals? **✓** a resilient Wales ☐ a more equal Wales **✓** a prosperous Wales **✓** a healthy Wales  $\square$  a Wales of cohesive communities **✓** a Wales of vibrant culture and thriving Welsh language **LLCA CONTEXT IICA** number C02 C01 High/medium High/medium LLCA sensitivity Relationship of Largely covered by CO2 with a small amount of the site in woodland to the south east in CO1. site with LLCA LANDMAP CONTEXT Geological landscapes Number MNMTHGL068 MNMTHGL069 MNMTHGL031 High Low **Outstanding** Landscape habitats MNMTHLH105 MNMTHLH116 MNMTHLH105 Number MNMTHLH107 Value

#### Landscape sensitivity medium

The susceptibility of the site lies in its location on the slopes which are generally visible from the rural landscape to the south west, and the extension of the site out from the settlement edge to the west. Its value lies in its location within the Wye Valley AONB and adjacent to PROWs. LANDMAP value is high for visual and sensory, historic landscape and cultural landscape. However, this is mitigated by the current bulit form and its location in a discreet dip. If developed, the edge should be mitigated with native trees and hedges to break up the development form and any houses should face down the slope in order not to expose rear fences to the wider AONB landscape.

## Landscape sensitivity high/medium

The susceptibility of the site lies in its location at the gateway to the settlement opposite the landmark structures of Chepstow racecourse gates and lodge contributing to their landscape setting, its intrinsic character as rural pastoral farmland enclosed by woodland in character with the AONB and its openness to view. Its value lies in its location within the Wye Valley AONB, its designation as a SINC and relationship with the listed structures to the north. IANDMAP value is outstanding for cultural landscape and high for visual and sensory, historic landscape and geological landscape.

## Landscape sensitivity high

The susceptibility of the site lies in its location at the gateway to the settlement opposite the landmark structures of Chepstow racecourse gates and lodge contributing to their landscape setting, its intrinsic character as woodland acting as a positive landscape feature and its role in containing and screening the built edge of the settlement. Its value lies in its location within the Wye Valley AONB, its designation as a SINC and relationship with the listed structures to the north. IANDMAP value is outstanding for cultural landscape and high for visual and sensory and historic landscape.

#### Landscape sensitivity medium

The susceptibility of the site lies in its steep slopes to the south west with long views over the AONB to the west and associated skyline, its intrinsic qualities as an undulating and hilly rural pastoral landscape and the benefit of the open area of amenity importance to adjacent residents. The value of the area lies in its location directly adjacent and forming part of the setting to the Wye Valley AONB to the north and west and PROWs through the area. LANDMAP value is high for visual and sensory, historic landscape, geological landscape and cultural landscape. If development occurs in the site, its location should be restricted to the north facing slopes south of the B4235, avoiding the skyline to the south west and west facing slopes, and planting trees within publicly accessible open space to mitigate any wider views from the south west and to provide habitat connectivity with, an extension to, the area of amenity importance.