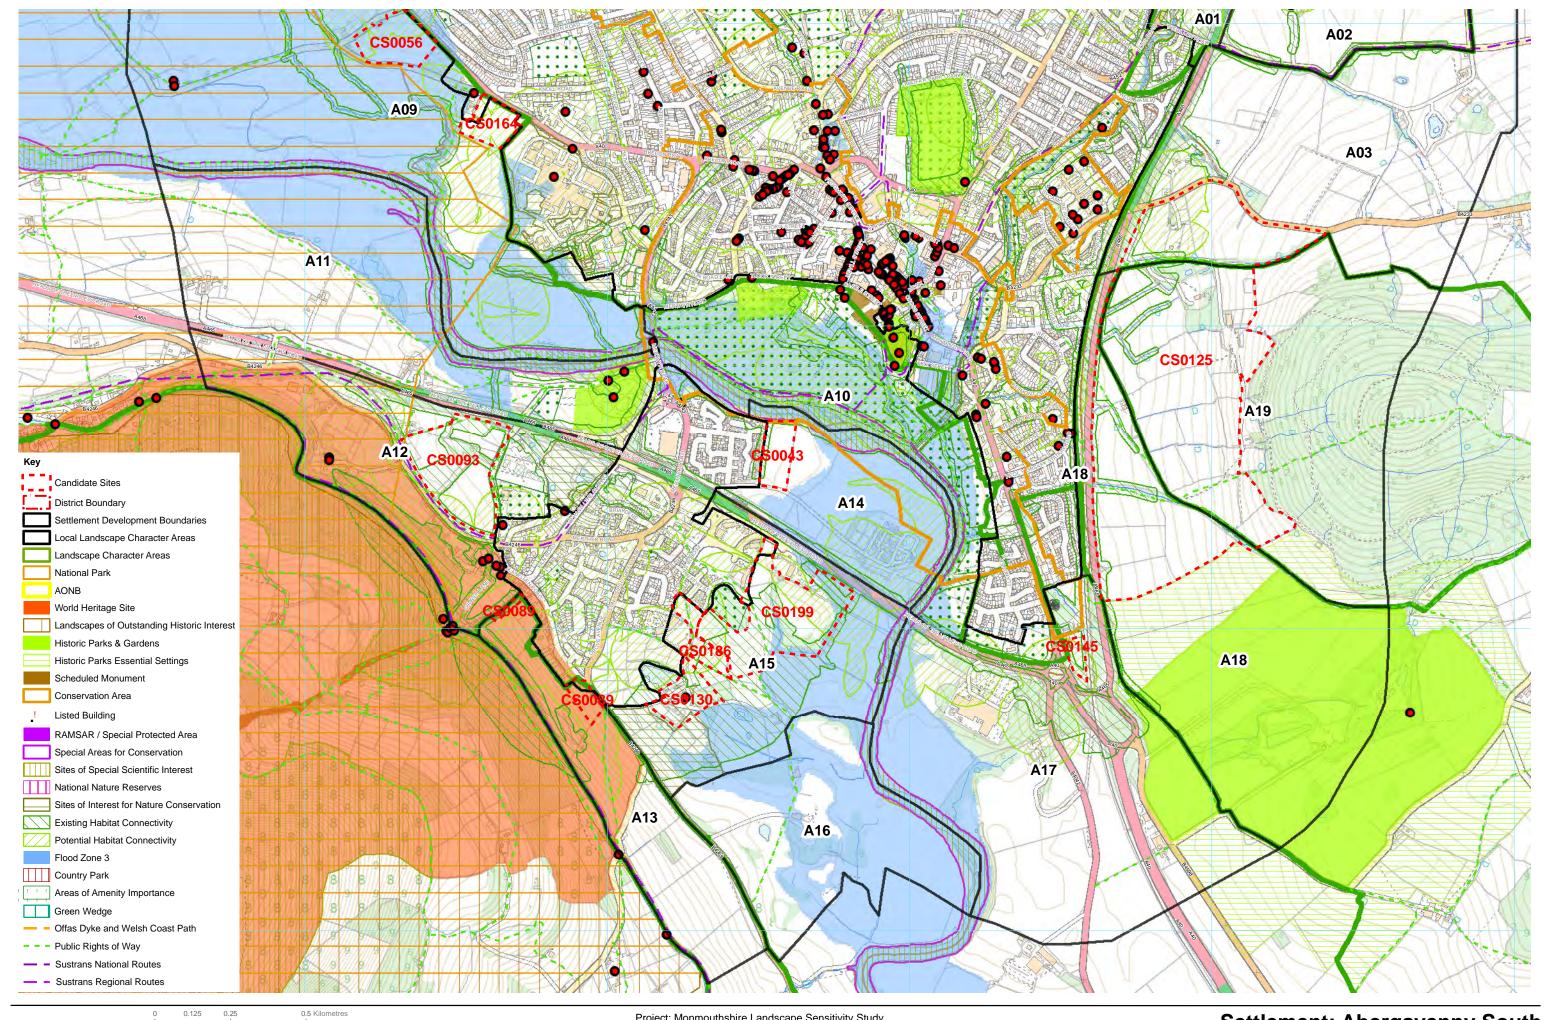

The candidate sites within this section are within the relevant settlement LLCAs. Other candidate sites in the area/vicinity not included in this section are included within adjacent settlement assessments.