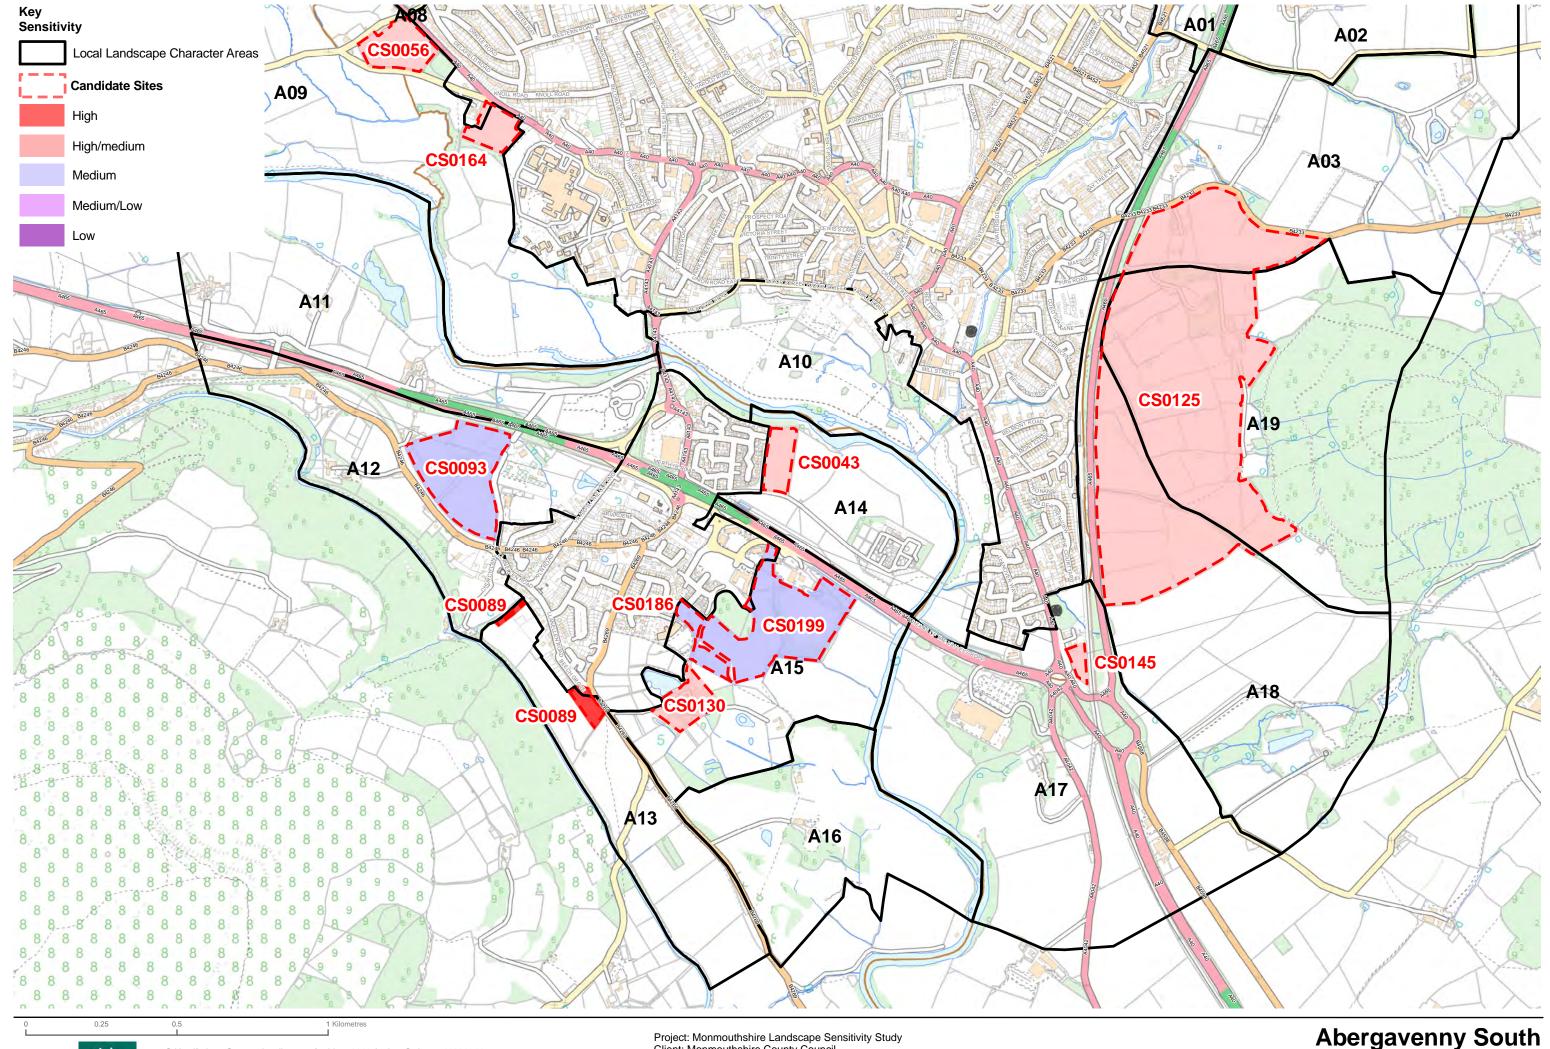

# **Abergavenny candidate sites**

| Site reference | Sensitivity |
|----------------|-------------|
| Abergavenny    |             |
| CS0033         | High/medium |
| CS0056         | High/medium |
| CS0093         | Medium      |
| CS0094         | High/medium |
| CS0108         | High/medium |
| CS0125         | High/medium |
| CS0128         | High/medium |
| CS0145         | High/medium |
| CS0147         | High/medium |
| CS0161         | High/medium |
| CS0164         | High/medium |
| CS0172         | Medium      |
| CS0174         | High/medium |
| CS0185         | High/medium |
| CS0192         | High/medium |
| CS0200         | High/medium |
| CS0201         | High/medium |
| CS0202         | Medium      |
| CS0203         | Medium      |
| Llanfoist      |             |
| CS0043         | High/medium |
| CS0089         | High        |
| CS0130         | High/medium |
| CS0186         | Medium      |
| CS0199         | Medium      |