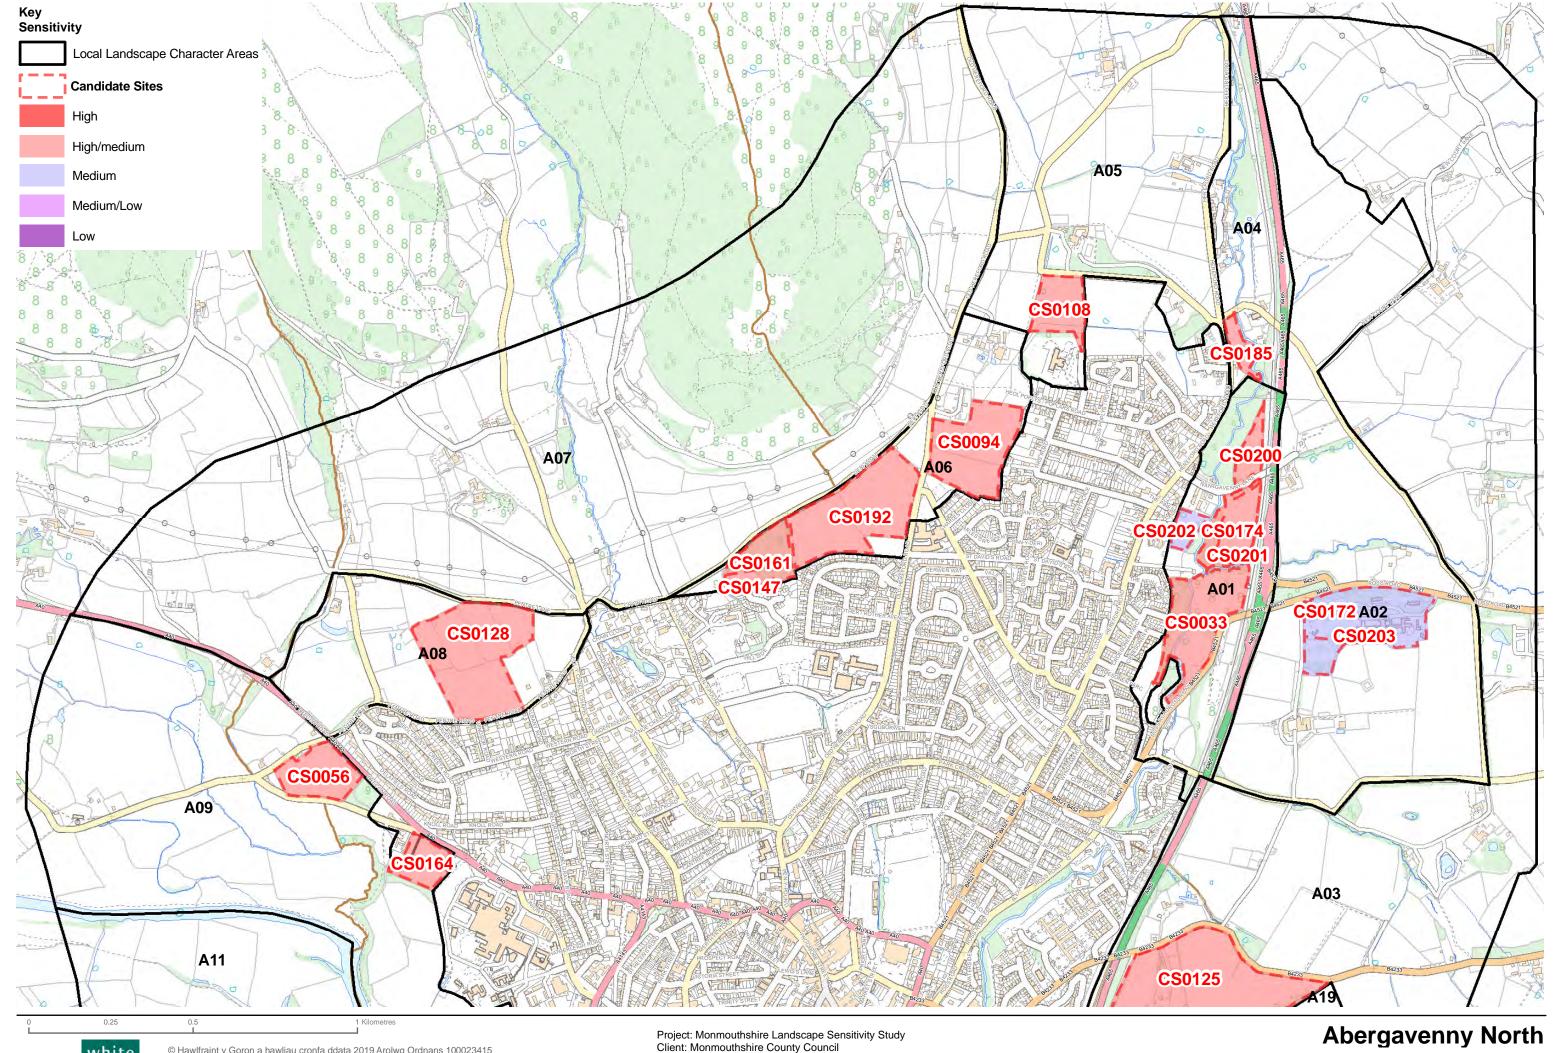

# **Abergavenny candidate sites**

| Site reference | Sensitivity |
|----------------|-------------|
| Abergavenny    |             |
| CS0033         | High/medium |
| CS0056         | High/medium |
| CS0093         | Medium      |
| CS0094         | High/medium |
| CS0108         | High/medium |
| CS0125         | High/medium |
| CS0128         | High/medium |
| CS0145         | High/medium |
| CS0147         | High/medium |
| CS0161         | High/medium |
| CS0164         | High/medium |
| CS0172         | Medium      |
| CS0174         | High/medium |
| CS0185         | High/medium |
| CS0192         | High/medium |
| CS0200         | High/medium |
| CS0201         | High/medium |
| CS0202         | Medium      |
| CS0203         | Medium      |
| Llanfoist      |             |
| CS0043         | High/medium |
| CS0089         | High        |
| CS0130         | High/medium |
| CS0186         | Medium      |
| CS0199         | Medium      |