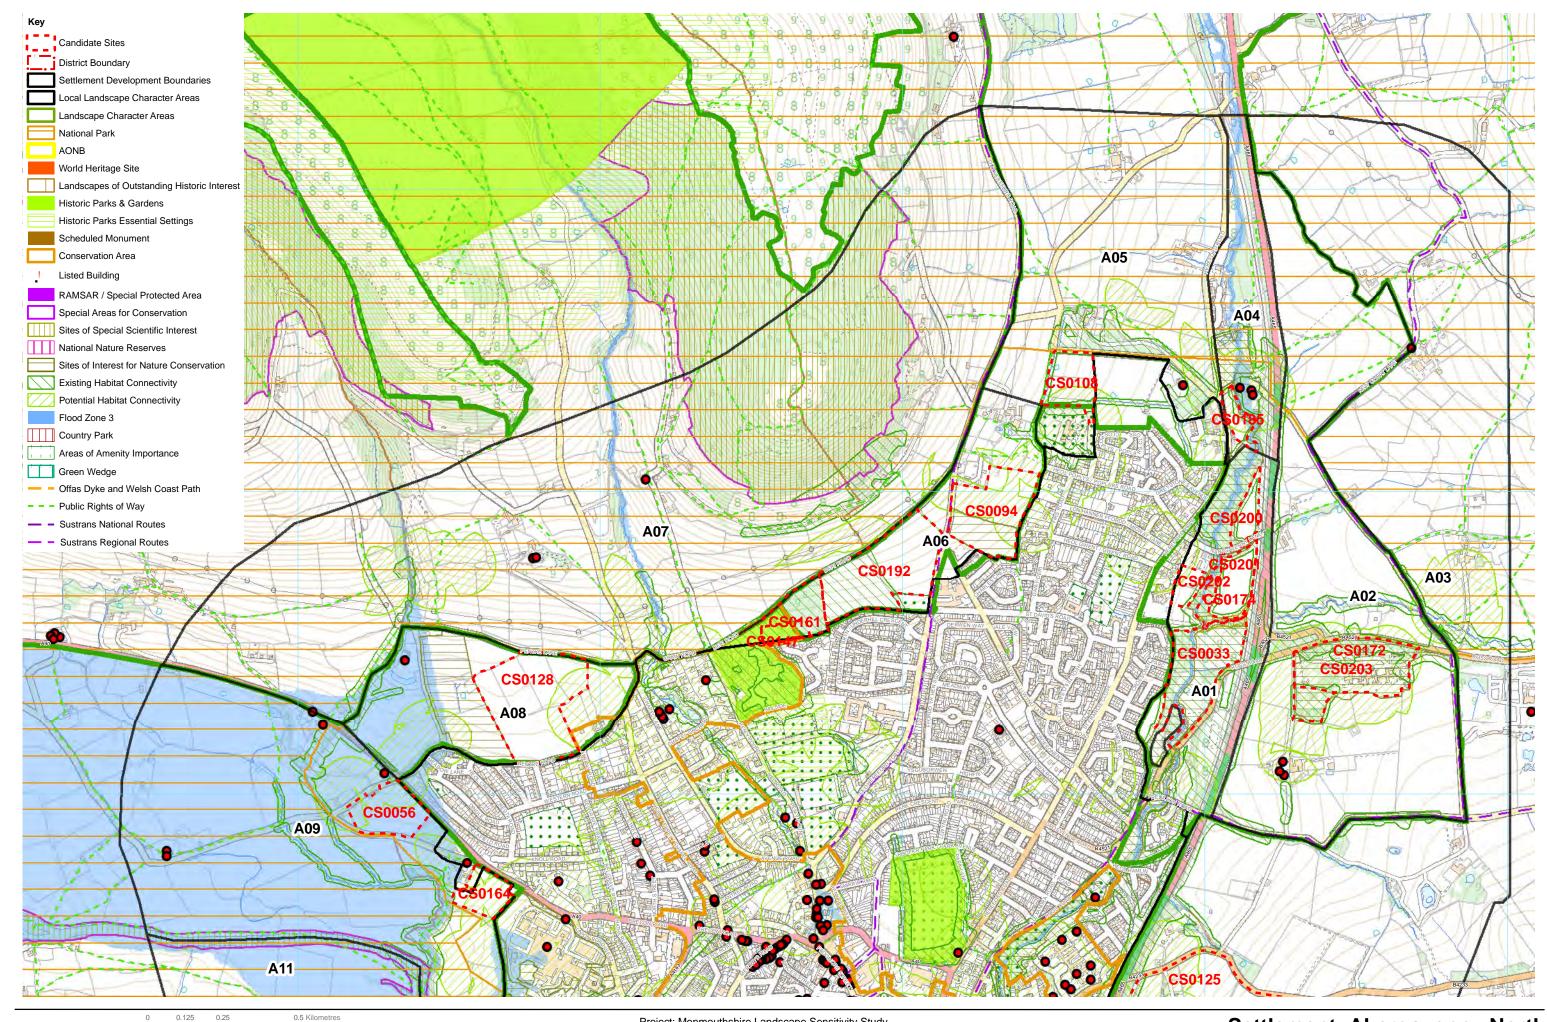

The candidate sites within this section are within the relevant settlement LLCAs. Other candidate sites in the area/vicinity not included in this section are included within adjacent settlement assessments.