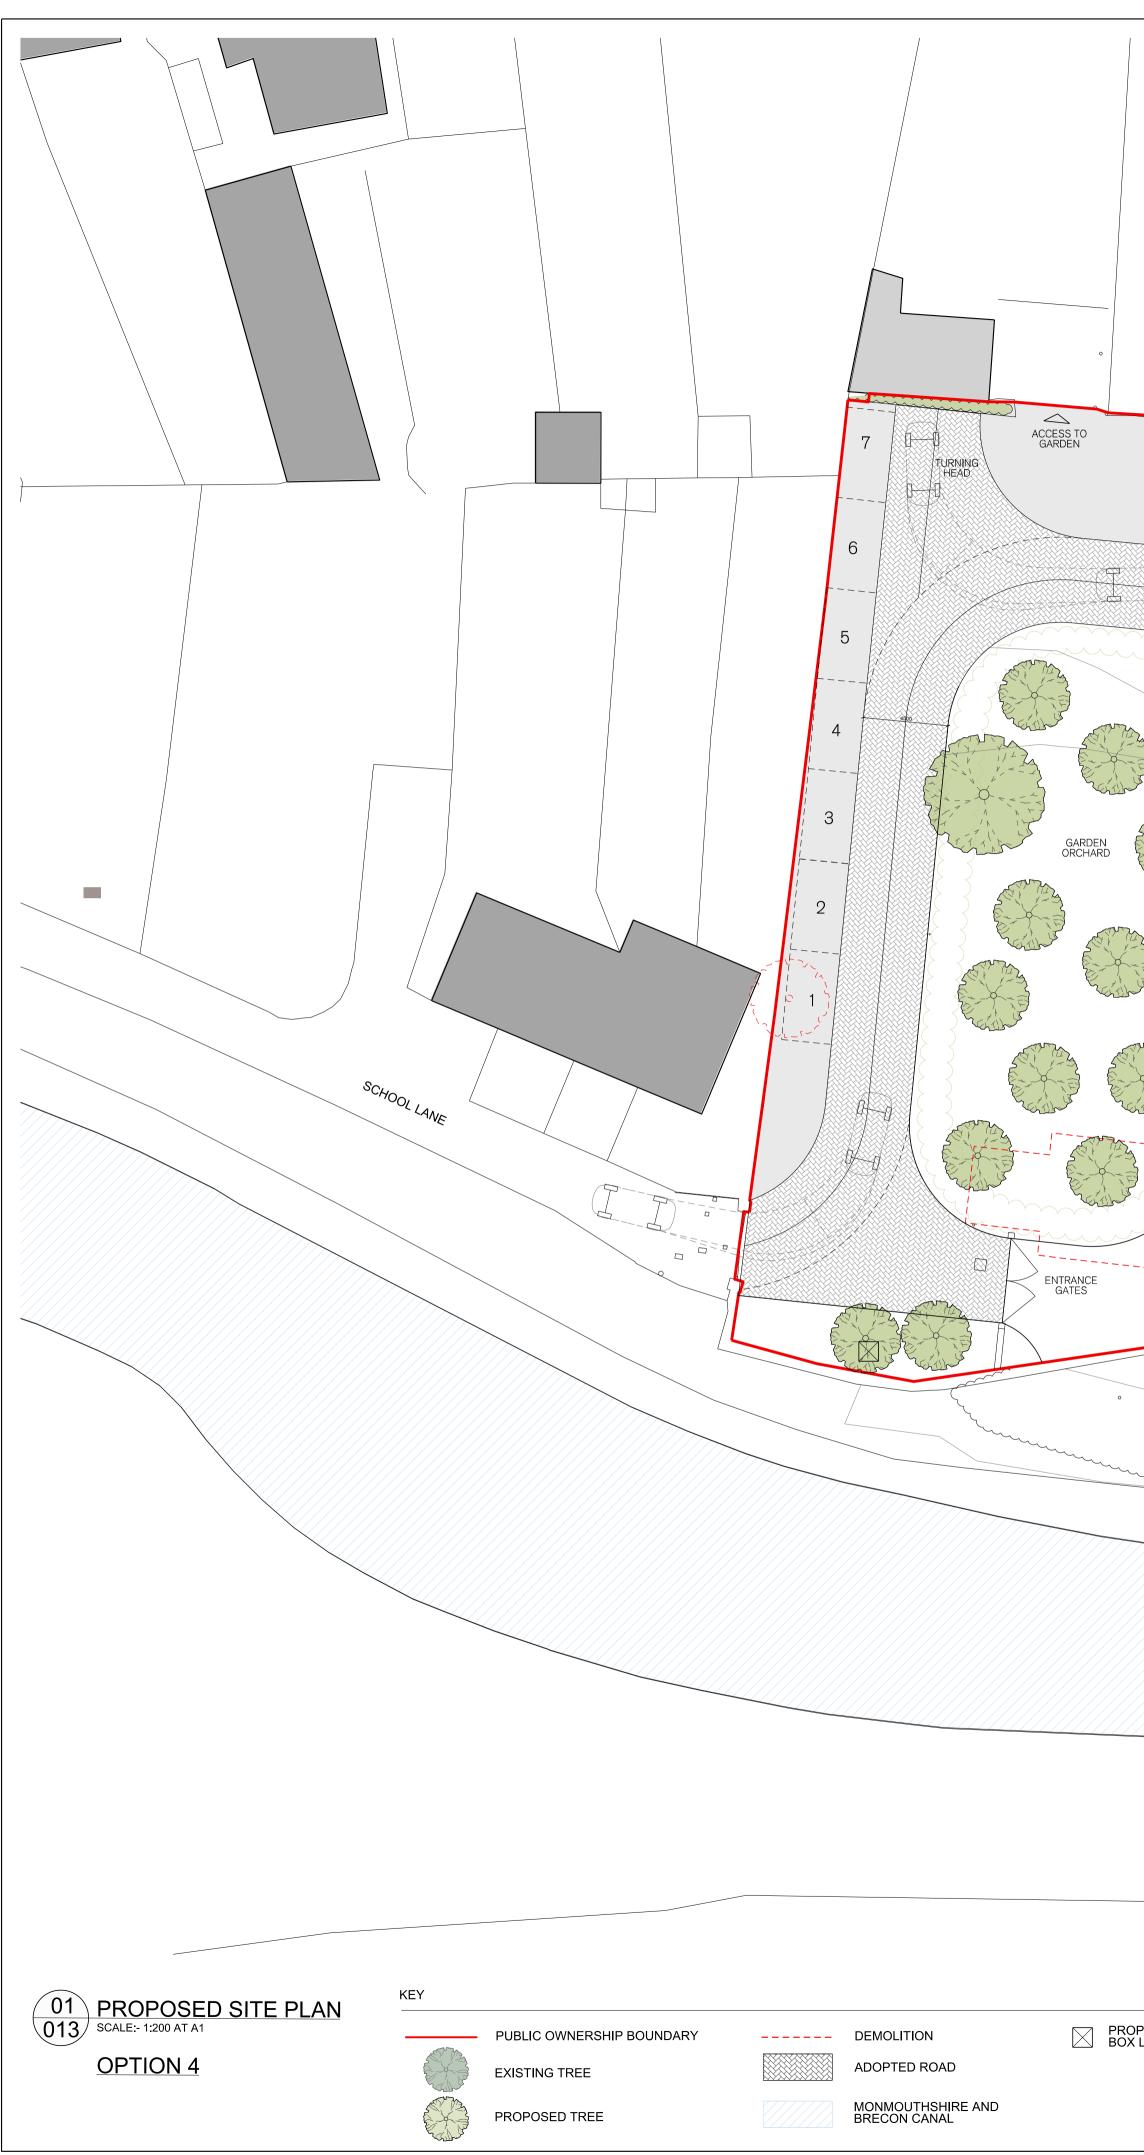

| ACCESS TO<br>GARDEN                            |                                                |                                         |                        |                                                              |
|------------------------------------------------|------------------------------------------------|-----------------------------------------|------------------------|--------------------------------------------------------------|
|                                                | LANDSCAPED<br>GARDEN                           |                                         |                        |                                                              |
| POND<br>POND<br>DETACHED<br>GARAGE<br>3 SPACES |                                                |                                         |                        |                                                              |
|                                                | CONVERTED<br>HOUSE                             |                                         | NDSCAPED SALE          |                                                              |
| DRIVEWAY MA                                    | ANCE JSE O O O O O O O O O O O O O O O O O O O |                                         |                        |                                                              |
|                                                |                                                |                                         |                        |                                                              |
|                                                | 10m                                            | 20m                                     |                        |                                                              |
| DPOSED TIMBER BIRD<br>CLOCATION                |                                                | N monmouths<br>county coun<br>sir fynwy | A 01/05/19<br>REV DATE | 5 BED HOUSE RELOCATED TO S<br>RECOMMENDATIONS<br>DESCRIPTION |

| SUIT ARBORICULTURAL | childs+<br>T: 0117 930 0010<br>W: www.CandSP.co.uk<br>E: mail@CandSP.co.uk<br>DRAWN ZD | COPYRIGHT |
|---------------------|----------------------------------------------------------------------------------------|-----------|