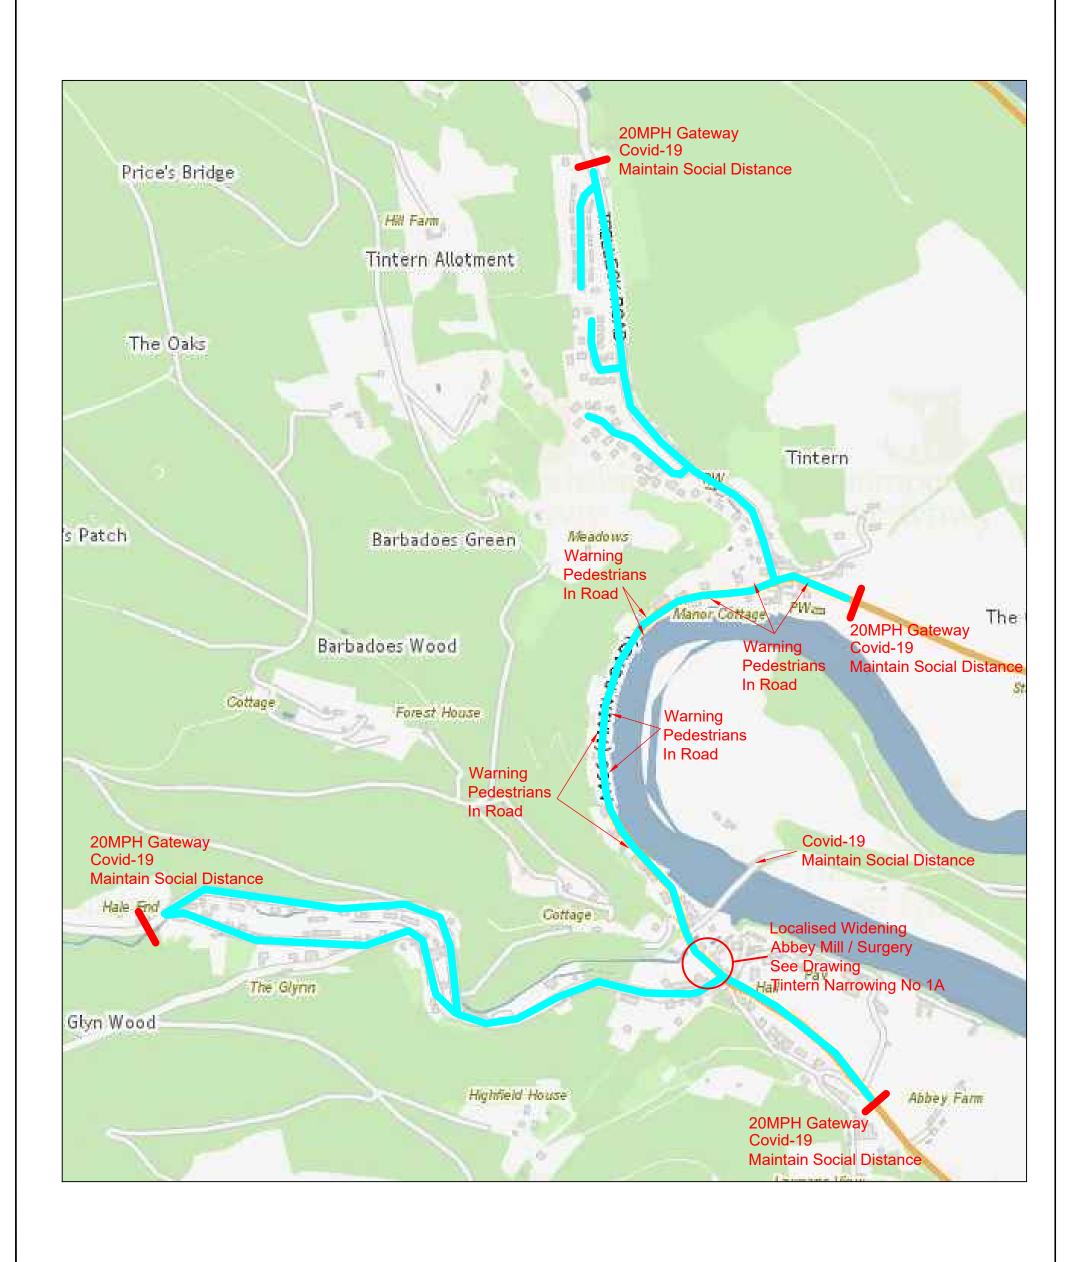

|                                                                        |                                 |                 |                                                                                                                                                                                                                                                                                              | T           |                 |      | 1      |  |
|------------------------------------------------------------------------|---------------------------------|-----------------|----------------------------------------------------------------------------------------------------------------------------------------------------------------------------------------------------------------------------------------------------------------------------------------------|-------------|-----------------|------|--------|--|
|                                                                        |                                 | Rev No.         | Date                                                                                                                                                                                                                                                                                         | Description |                 | Drav | vn Chl |  |
| CREAT                                                                  | Job Title TINTERN               | Drawn By<br>SJB |                                                                                                                                                                                                                                                                                              |             | Checked         |      | Å      |  |
| monmoutshire convictorial ROGER HOGGINS HEAD OF OPERATIONS PAUL KEEBLE | PLAN FOR RE-OPENING TOWNS       | Scale<br>NTS    |                                                                                                                                                                                                                                                                                              |             | Date 15/06/2020 |      | W \$ 5 |  |
|                                                                        | Drawing Title SIGNAGE PROPOSALS |                 | Drawing No. TINTERN/02                                                                                                                                                                                                                                                                       |             |                 |      | Rev A  |  |
| GROUP ENGINEER HIGHWAY & FLOOD MANAGEMENT                              |                                 |                 | THIS MAP IS REPRODUCED FROM ORDNANCE SURVEY MATERIAL WITH THE PERMISSION OF ORDNANCE SURVEY ON BEHALF OF THE CONTROLLER OF HER MAJESTYS STATION COPYRIGHT. UNAUTHORISED REPRODUCTION INFRINGES CROWN COPYRIGHT AND MAY LEAD TO PROSECUTION OR CIVIL PROCEEDINGS. MONMOUTHSHIRE COUNTY COUNCI |             |                 |      |        |  |