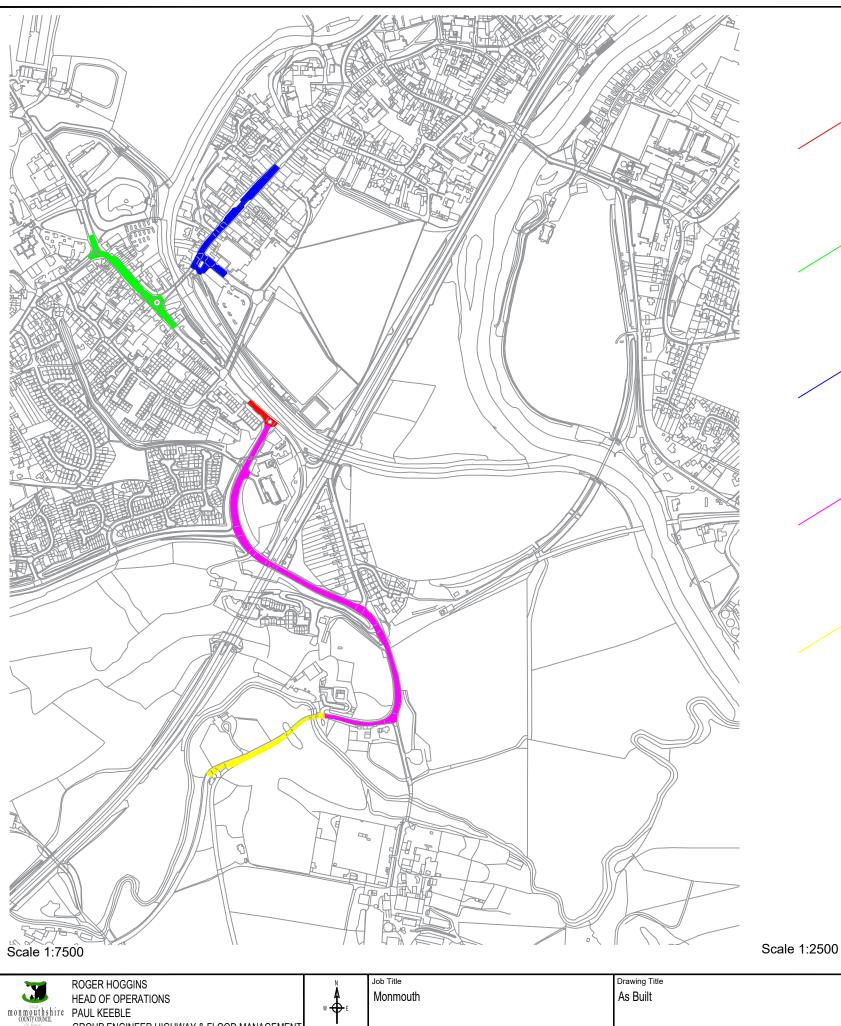

Cinderhill, Completion Date 10/10/2018, 10mm CGSC, 65 PSV, 160 Tonne, Inlay, 40mm Thick

Drybridge St, Completion Date 30/11/2018, 10mm CGSC, 65 PSV, 347 Tonne, Inlay, 40mm (including 40m of Rockfield Rd and 15m of Wonastow Rd approaching R/A's)

Monnow St, Completion Date 05/10/2018, 10mm CGSC, 65 PSV, 411 Tonnes, Inlay, 40mm Thick

Portal Road, East of Troy Depot to Traffic Island above petrol station, Completion Date 06/11/2018, 10 CGSC, 65 PSV. 674 Tonnes, Overlay, 40mm Thick

Toll House to East of Troy Depot - Portal Road, Completion Date 12/10/2018, 10mm CGSC, 65 PSV, 280 Tonne, Inlay, 40mm Thick

|   |                                                                      |      |                       |                           |                   | Rev No.         | Date | Description                                                                               |  |  |
|---|----------------------------------------------------------------------|------|-----------------------|---------------------------|-------------------|-----------------|------|-------------------------------------------------------------------------------------------|--|--|
| ſ | ROGER HOGGINS<br>HEAD OF OPERATIONS                                  | ₩₩₽₽ | Job Title<br>Monmouth | Drawing Title<br>As Built | Drawn By<br>LJ    | Checked<br>IB   |      | Drawing No.<br>M101/CON                                                                   |  |  |
|   | nmöüthshire PAUL KEEBLE<br>GROUP ENGINEER HIGHWAY & FLOOD MANAGEMENT |      |                       |                           | Scale<br>As Shown | Date<br>JAN '19 |      | THIS MAP IS REPRODUCED FROM<br>MAJESTYS STATIONERY OFFICE C<br>PROCEEDINGS. MONMOUTHSHIRE |  |  |